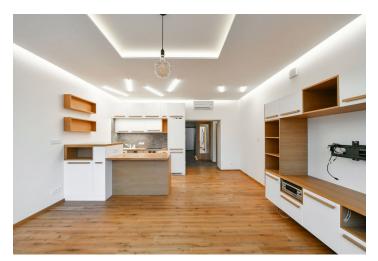

The interior features a living room with a fully fitted open plan kitchen and **enclosed balcony**, two bedrooms with built-in wardrobes, a study/bedroom with a built-in wardrobe and underfloor heating, a bathroom (bathtub, walk-in shower), a separate toilet, and an entrance hall with built-in wardrobes. The **terrace** (facing the courtyard) is accessible from the study and bathroom.

**Air-conditioning**, heat recovery ventilation, smart home system, hardwood floors, heated tiles, ample built-in storage, interior roller blinds, foils in windows, gas boiler, washing machine, dishwasher, induction cooktop, steam oven, microwave oven, alarm, **2 cellars**. An on-site **garage parking** space is available at CZK 3,500 per month.