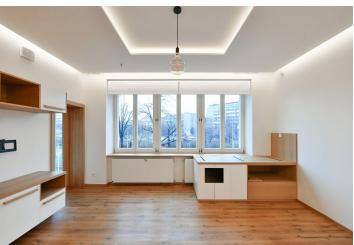

\* Size of the unit according to the Housing Act.
The area consists of the sum total of the internal
area of every room.

This completely refurbished unfurnished apartment with an enclosed balcony, a terrace, and parking is situated on the 1st floor of a well-maintained Functionalist building with a nicely landscaped quiet courtyard with a playground and no elevator. Located in the Prague 6 prestigious embassy quarter with full amenities and services in close vicinity, and with very quick access to the city center, the airport, and international schools. Conveniently located a few minute's walk from the Dejvická metro station, and within walking distance of Stromovka Park and the Prague Castle. Nearby is also the Czech Technical University campus and the Czech National Library of Technology.

The interior features a living room with a fully fitted open plan kitchen and **enclosed balcony**, two bedrooms with built-in wardrobes, a study/bedroom with a built-in wardrobe and underfloor heating, a bathroom (bathtub, walk-in shower), a separate toilet, and an entrance hall with built-in wardrobes. The **terrace** (facing the courtyard) is accessible from the study and bathroom.