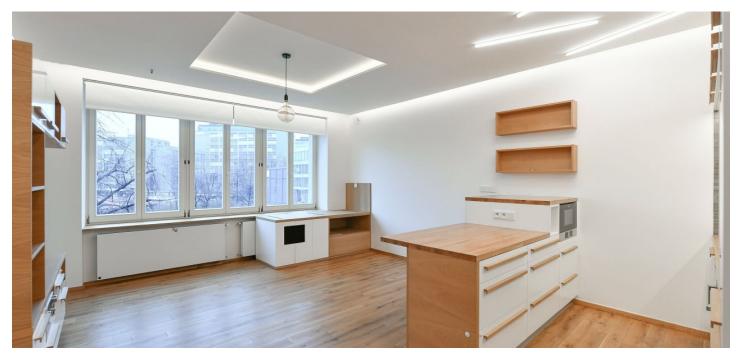

\* Size of the unit according to the Housing Act.
The area consists of the sum total of the internal
area of every room.

This completely refurbished unfurnished apartment with an enclosed balcony, a terrace, and parking is situated on the 1st floor of a well-maintained Functionalist building with a nicely landscaped quiet courtyard with a playground and no elevator. Located in the Prague 6 prestigious embassy quarter with full amenities and services in close vicinity, and with very quick access to the city center, the airport, and international schools. Conveniently located a few minute's walk from the Dejvická metro station, and within walking distance of Stromovka Park and the Prague Castle. Nearby is also the Czech Technical University campus and the Czech National Library of Technology.

The interior features a living room with a fully fitted open plan kitchen and **enclosed balcony**, two bedrooms with built-in wardrobes, a study/bedroom with a built-in wardrobe and underfloor heating, a bathroom (bathtub, walk-in shower), a separate toilet, and an entrance hall with built-in wardrobes. The **terrace** (facing the courtyard) is accessible from the study and bathroom.

**Air-conditioning**, heat recovery ventilation, smart home system, hardwood floors, heated tiles, ample built-in storage, interior roller blinds, foils in windows, gas boiler, washing machine, dishwasher, induction cooktop, steam oven, microwave oven, alarm, **2 cellars**. An on-site **garage parking** space is available at CZK 3,500 per month.