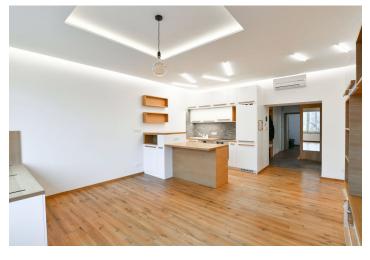

The interior features a living room with a fully fitted open plan kitchen and **enclosed balcony**, two bedrooms with built-in wardrobes, a study/bedroom with a built-in wardrobe and underfloor heating, a bathroom (bathtub, walk-in shower), a separate toilet, and an entrance hall with built-in wardrobes. The **terrace** (facing the courtyard) is accessible from the study and bathroom.

**Air-conditioning**, heat recovery ventilation, smart home system, hardwood floors, heated tiles, ample built-in storage, interior roller blinds, foils in windows, gas boiler, washing machine, dishwasher, induction cooktop, steam oven, microwave oven, alarm, **2 cellars**. An on-site **garage parking** space is available at CZK 3,500 per month.