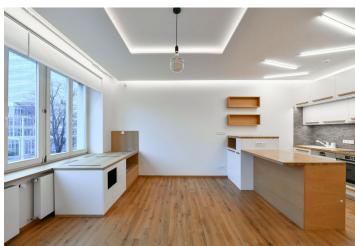

\* Size of the unit according to the Housing Act.
The area consists of the sum total of the internal
area of every room.

This completely refurbished unfurnished apartment with an enclosed balcony, a terrace, and parking is situated on the 1st floor of a well-maintained Functionalist building with a nicely landscaped quiet courtyard with a playground and no elevator. Located in the Prague 6 prestigious embassy quarter with full amenities and services in close vicinity, and with very quick access to the city center, the airport, and international schools. Conveniently located a few minute's walk from the Dejvická metro station, and within walking distance of Stromovka Park and the Prague Castle. Nearby is also the Czech Technical University campus and the Czech National Library of Technology.

The interior features a living room with a fully fitted open plan kitchen and **enclosed balcony**, two bedrooms with built-in wardrobes, a study/bedroom with a built-in wardrobe and underfloor heating, a bathroom (bathtub, walk-in shower), a separate toilet, and an entrance hall with built-in wardrobes. The **terrace** (facing the courtyard) is accessible from the study and bathroom.

**Air-conditioning**, heat recovery ventilation, smart home system, hardwood floors, heated tiles, ample built-in storage, interior roller blinds, foils in windows, gas boiler, washing machine, dishwasher, induction cooktop, steam oven, microwave oven, alarm, **2 cellars**. An on-site **garage parking** space is available at CZK 3,500 per month.