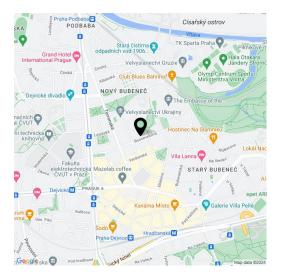

\* Size of the unit according to the Housing Act.
The area consists of the sum total of the internal
area of every room.

This completely refurbished unfurnished apartment with an enclosed balcony, a terrace, and parking is situated on the 1st floor of a well-maintained Functionalist building with a nicely landscaped quiet courtyard with a playground and no elevator. Located in the Prague 6 prestigious embassy quarter with full amenities and services in close vicinity, and with very quick access to the city center, the airport, and international schools. Conveniently located a few minute's walk from the Dejvická metro station, and within walking distance of Stromovka Park and the Prague Castle. Nearby is also the Czech Technical University campus and the Czech National Library of Technology.