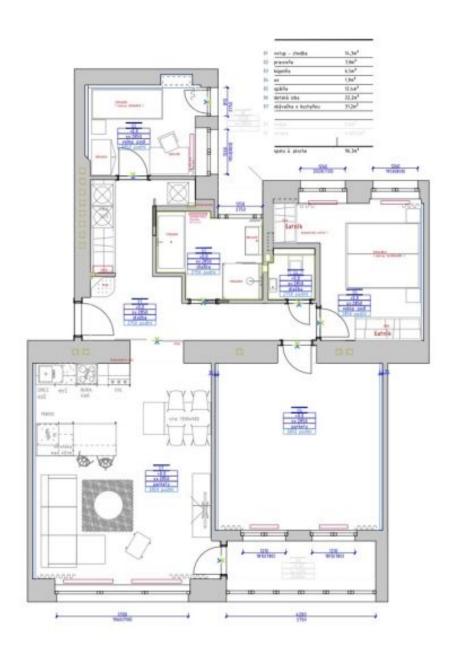

## **Apartment Three-bedroom (4+kk)**

Rented

96 m², Prague 6, Bubeneč, Rooseveltova

| Total area       | 117 m²                                                                                                |
|------------------|-------------------------------------------------------------------------------------------------------|
| Floor area*      | 96 m²                                                                                                 |
| Terrace          | 16 m²                                                                                                 |
| Loggia           | 6 m²                                                                                                  |
| Parking          | Garage parking.                                                                                       |
| Garage           | Yes                                                                                                   |
| Cellar           | Yes                                                                                                   |
| Service price    | Monthly deposit for services<br>and water: CZK 3000.<br>Electricity and gas are billed<br>separately. |
| Reference number | 104070                                                                                                |
| Available from   | 01.04.2026                                                                                            |

\* Size of the unit according to the Housing Act.
The area consists of the sum total of the internal
area of every room.

This completely refurbished unfurnished apartment with an enclosed balcony, a terrace, and parking is situated on the 1st floor of a well-maintained Functionalist building with a nicely landscaped quiet courtyard with a playground and no elevator. Located in the Prague 6 prestigious embassy quarter with full amenities and services in close vicinity, and with very quick access to the city center, the airport, and international schools. Conveniently located a few minute's walk from the Dejvická metro station, and within walking distance of Stromovka Park and the Prague Castle. Nearby is also the Czech Technical University campus and the Czech National Library of Technology.

The interior features a living room with a fully fitted open plan kitchen and **enclosed balcony**, two bedrooms with built-in wardrobes, a study/bedroom with a built-in wardrobe and underfloor heating, a bathroom (bathtub, walk-in shower), a separate toilet, and an entrance hall with built-in wardrobes. The **terrace** (facing the courtyard) is accessible from the study and bathroom.

**Air-conditioning**, heat recovery ventilation, smart home system, hardwood floors, heated tiles, ample built-in storage, interior roller blinds, foils in windows, gas boiler, washing machine, dishwasher, induction cooktop, steam oven, microwave oven, alarm, **2 cellars**. An on-site **garage parking** space is available at CZK 3,500 per month.