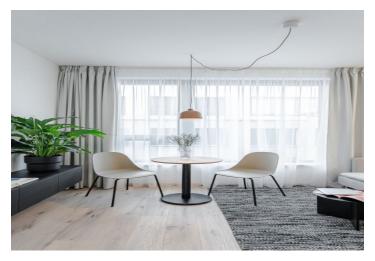

This brand new fully furnished air-conditioned studio apartment is on the 5th floor of the ICONIK Residence - a newly built residential building with an elevator, situated near two parks, close to the Vltava riverbank. Located in the highly sought-after district of Karlín, Prague 8, with rich amenities, full services, and the Karlín business center in the immediate neighborhood, and with very quick access to the city center, just a few steps from the Křižíkova metro station and tram stop.

The interior features a living room with a fully fitted open plan kitchen and bedroom zone, a bathroom including a walk-in shower and toilet, and an entrance hall with built-in wardrobes. The windows of the apartment face a quiet courtyard.

**Air-conditioning**, **oak floors**, tiles, ample custom made built-in storage, central heating, dishwasher, microwave oven, **cellar**.

\* Area of the unit according to the Civil Code. The area consists of the sum total area of the entire unit bounded by perimeter walls.