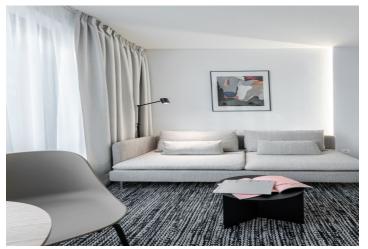

This brand new fully furnished air-conditioned studio apartment is on the 5th floor of the ICONIK Residence - a newly built residential building with an elevator, situated near two parks, close to the Vltava riverbank. Located in the highly sought-after district of Karlín, Prague 8, with rich amenities, full services, and the Karlín business center in the immediate neighborhood, and with very quick access to the city center, just a few steps from the Křižíkova metro station and tram stop.

The interior features a living room with a fully fitted open plan kitchen and bedroom zone, a bathroom including a walk-in shower and toilet, and an entrance hall with built-in wardrobes. The windows of the apartment face a quiet courtyard.

**Air-conditioning**, **oak floors**, tiles, ample custom made built-in storage, central heating, dishwasher, microwave oven, **cellar**.

\* Area of the unit according to the Civil Code. The area consists of the sum total area of the entire unit bounded by perimeter walls.