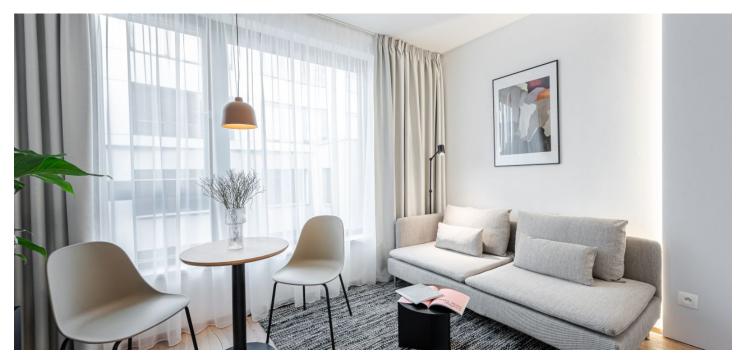

This brand new fully furnished air-conditioned studio apartment is on the 5th floor of the ICONIK Residence - a newly built residential building with an elevator, situated near two parks, close to the Vltava riverbank. Located in the highly sought-after district of Karlín, Prague 8, with rich amenities, full services, and the Karlín business center in the immediate neighborhood, and with very quick access to the city center, just a few steps from the Křižíkova metro station and tram stop.

The interior features a living room with a fully fitted open plan kitchen and bedroom zone, a bathroom including a walk-in shower and toilet, and an entrance hall with built-in wardrobes. The windows of the apartment face a quiet courtyard.

**Air-conditioning**, **oak floors**, tiles, ample custom made built-in storage, central heating, dishwasher, microwave oven, **cellar**.

\* Area of the unit according to the Civil Code. The area consists of the sum total area of the entire unit bounded by perimeter walls.