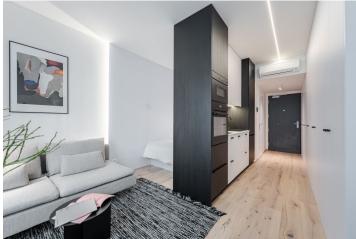

This brand new fully furnished air-conditioned studio apartment is on the 5th floor of the ICONIK Residence - a newly built residential building with an elevator, situated near two parks, close to the Vltava riverbank. Located in the highly sought-after district of Karlín, Prague 8, with rich amenities, full services, and the Karlín business center in the immediate neighborhood, and with very quick access to the city center, just a few steps from the Křižíkova metro station and tram stop.

The interior features a living room with a fully fitted open plan kitchen and bedroom zone, a bathroom including a walk-in shower and toilet, and an entrance hall with built-in wardrobes. The windows of the apartment face a quiet courtyard.

**Air-conditioning**, **oak floors**, tiles, ample custom made built-in storage, central heating, dishwasher, microwave oven, **cellar**.

\* Area of the unit according to the Civil Code. The area consists of the sum total area of the entire unit bounded by perimeter walls.