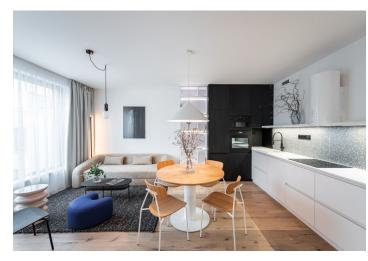

\* Area of the unit according to the Civil Code. The area consists of the sum total area of the entire unit bounded by perimeter walls.

This brand new, fully furnished air-conditioned apartment is on the 5th floor of the ICONIK Residence - a newly built residential building with an elevator, situated near two parks, close to the Vltava riverbank. Located in the highly soughtafter district of Karlín, Prague 8, with rich amenities, full services, and the Karlín business center in the immediate neighborhood, and with very quick access to the city center, just a few steps from the Křižíkova metro station and tram stop.

The interior features a living room with a fully fitted open plan kitchen and dining area, a bedroom with built-in wardrobes, a bathroom including a bathtub and toilet, an additional guest toilet, and an entrance hall with builtin wardrobes and storage. The windows of the apartment face a quiet courtyard.

Air-conditioning, oak floors, tiles, ample custom-made built-in storage, sofabed, central heating, dishwasher, microwave oven, cellar. A garage parking space is available at CZK 3,000/month (a charger for electric cars can be installed).