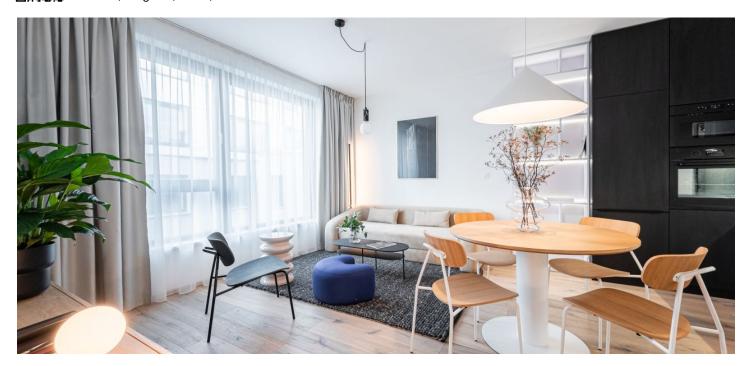

\* Area of the unit according to the Civil Code. The area consists of the sum total area of the entire unit bounded by perimeter walls.

This brand new, fully furnished air-conditioned apartment is on the 5th floor of the ICONIK Residence - a newly built residential building with an elevator, situated near two parks, close to the Vltava riverbank. Located in the highly soughtafter district of Karlín, Prague 8, with rich amenities, full services, and the Karlín business center in the immediate neighborhood, and with very quick access to the city center, just a few steps from the Křižíkova metro station and tram stop.

The interior features a living room with a fully fitted open plan kitchen and dining area, a bedroom with built-in wardrobes, a bathroom including a bathtub and toilet, an additional guest toilet, and an entrance hall with builtin wardrobes and storage. The windows of the apartment face a quiet courtyard.

Air-conditioning, oak floors, tiles, ample custom-made built-in storage, sofabed, central heating, dishwasher, microwave oven, cellar. A garage parking space is available at CZK 3,000/month (a charger for electric cars can be installed).