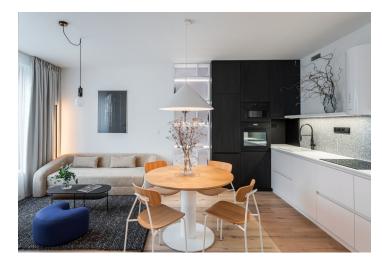

\* Area of the unit according to the Civil Code. The area consists of the sum total area of the entire unit bounded by perimeter walls.

This brand new, fully furnished air-conditioned apartment is on the 5th floor of the ICONIK Residence - a newly built residential building with an elevator, situated near two parks, close to the Vltava riverbank. Located in the highly soughtafter district of Karlín, Prague 8, with rich amenities, full services, and the Karlín business center in the immediate neighborhood, and with very quick access to the city center, just a few steps from the Křižíkova metro station and tram stop.

The interior features a living room with a fully fitted open plan kitchen and dining area, a bedroom with built-in wardrobes, a bathroom including a bathtub and toilet, an additional guest toilet, and an entrance hall with builtin wardrobes and storage. The windows of the apartment face a quiet courtyard.

Air-conditioning, oak floors, tiles, ample custom-made built-in storage, sofabed, central heating, dishwasher, microwave oven, cellar. A garage parking space is available at CZK 3,000/month (a charger for electric cars can be installed).