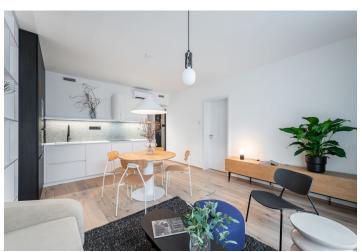

\* Area of the unit according to the Civil Code. The area consists of the sum total area of the entire unit bounded by perimeter walls.

This brand new, fully furnished air-conditioned apartment is on the 5th floor of the ICONIK Residence - a newly built residential building with an elevator, situated near two parks, close to the Vltava riverbank. Located in the highly soughtafter district of Karlín, Prague 8, with rich amenities, full services, and the Karlín business center in the immediate neighborhood, and with very quick access to the city center, just a few steps from the Křižíkova metro station and tram stop.

The interior features a living room with a fully fitted open plan kitchen and dining area, a bedroom with built-in wardrobes, a bathroom including a bathtub and toilet, an additional guest toilet, and an entrance hall with builtin wardrobes and storage. The windows of the apartment face a quiet courtyard.

Air-conditioning, oak floors, tiles, ample custom-made built-in storage, sofabed, central heating, dishwasher, microwave oven, cellar. A garage parking space is available at CZK 3,000/month (a charger for electric cars can be installed).