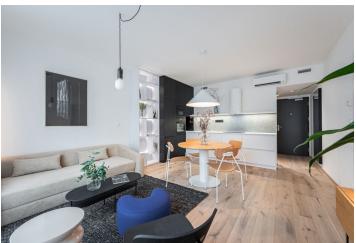

\* Area of the unit according to the Civil Code. The area consists of the sum total area of the entire unit bounded by perimeter walls.

This brand new, fully furnished air-conditioned apartment is on the 5th floor of the ICONIK Residence - a newly built residential building with an elevator, situated near two parks, close to the Vltava riverbank. Located in the highly soughtafter district of Karlín, Prague 8, with rich amenities, full services, and the Karlín business center in the immediate neighborhood, and with very quick access to the city center, just a few steps from the Křižíkova metro station and tram stop.

The interior features a living room with a fully fitted open plan kitchen and dining area, a bedroom with built-in wardrobes, a bathroom including a bathtub and toilet, an additional guest toilet, and an entrance hall with builtin wardrobes and storage. The windows of the apartment face a quiet courtyard.

Air-conditioning, oak floors, tiles, ample custom-made built-in storage, sofabed, central heating, dishwasher, microwave oven, cellar. A garage parking space is available at CZK 3,000/month (a charger for electric cars can be installed).