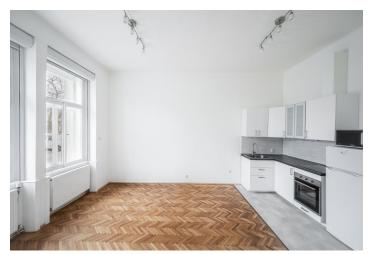

The apartment consists of a living room with a kitchen, a bedroom, a bathroom (with a shower, sink, and toilet), and an entrance hall. The windows offer **wonderful views of the greenery and the Neo-Renaissance building** of the Vinohrady Water Tower.

**Parquet floors** throughout; large **casement windows** allow plenty of daylight to stream in. Heating is provided by a gas boiler. Possibility to purchase a cellar storage unit at an extra cost.

The excellent location makes it possible to live near a beautiful park and close to shops, restaurants, cafes, and theaters. Excellent transport connections to the city center are provided by trams from a stop just a few meters away, and the Jiřího z Poděbrad or Náměstí Míru metro stations are also within walking distance.