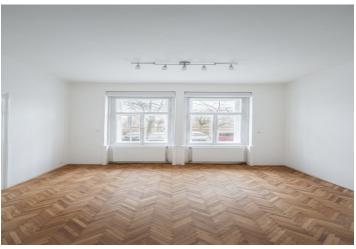

The apartment consists of a living room with a kitchen, a bedroom, a bathroom (with a shower, sink, and toilet), and an entrance hall. The windows offer **wonderful views of the greenery and the Neo-Renaissance building** of the Vinohrady Water Tower.

**Parquet floors** throughout; large **casement windows** allow plenty of daylight to stream in. Heating is provided by a gas boiler. Possibility to purchase a cellar storage unit at an extra cost.

The excellent location makes it possible to live near a beautiful park and close to shops, restaurants, cafes, and theaters. Excellent transport connections to the city center are provided by trams from a stop just a few meters away, and the Jiřího z Poděbrad or Náměstí Míru metro stations are also within walking distance.