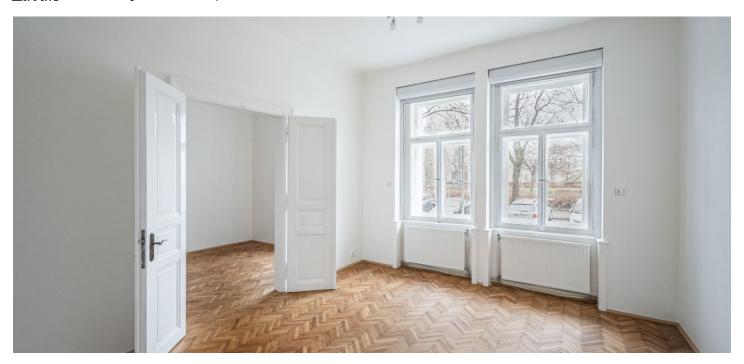

\* Size of the unit according to the Housing Act.
The area consists of the sum total of the internal
area of every room.

This east-facing apartment with views of the greenery is located on the ground floor of an elegant apartment building facing the carefully maintained Bratří Čapků Park in Vinohrady.

The apartment consists of a living room with a kitchen, a bedroom, a bathroom (with a shower, sink, and toilet), and an entrance hall. The windows offer **wonderful views of the greenery and the Neo-Renaissance building** of the Vinohrady Water Tower.

**Parquet floors** throughout; large **casement windows** allow plenty of daylight to stream in. Heating is provided by a gas boiler. Possibility to purchase a cellar storage unit at an extra cost.

The excellent location makes it possible to live near a beautiful park and close to shops, restaurants, cafes, and theaters. Excellent transport connections to the city center are provided by trams from a stop just a few meters away, and the Jiřího z Poděbrad or Náměstí Míru metro stations are also within walking distance.