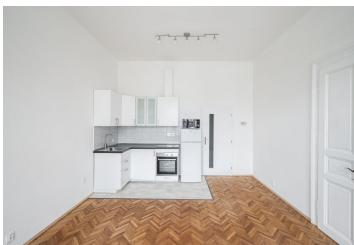

The apartment consists of a living room with a kitchen, a bedroom, a bathroom (with a shower, sink, and toilet), and an entrance hall. The windows offer **wonderful views of the greenery and the Neo-Renaissance building** of the Vinohrady Water Tower.

**Parquet floors** throughout; large **casement windows** allow plenty of daylight to stream in. Heating is provided by a gas boiler. Possibility to purchase a cellar storage unit at an extra cost.

The excellent location makes it possible to live near a beautiful park and close to shops, restaurants, cafes, and theaters. Excellent transport connections to the city center are provided by trams from a stop just a few meters away, and the Jiřího z Poděbrad or Náměstí Míru metro stations are also within walking distance.