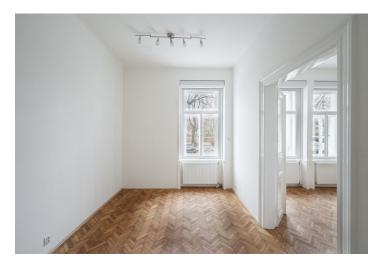

\* Size of the unit according to the Housing Act.
The area consists of the sum total of the internal
area of every room.

This east-facing apartment with views of the greenery is located on the ground floor of an elegant apartment building facing the carefully maintained Bratří Čapků Park in Vinohrady.

The apartment consists of a living room with a kitchen, a bedroom, a bathroom (with a shower, sink, and toilet), and an entrance hall. The windows offer **wonderful views of the greenery and the Neo-Renaissance building** of the Vinohrady Water Tower.

**Parquet floors** throughout; large **casement windows** allow plenty of daylight to stream in. Heating is provided by a gas boiler. Possibility to purchase a cellar storage unit at an extra cost.

The excellent location makes it possible to live near a beautiful park and close to shops, restaurants, cafes, and theaters. Excellent transport connections to the city center are provided by trams from a stop just a few meters away, and the Jiřího z Poděbrad or Náměstí Míru metro stations are also within walking distance.