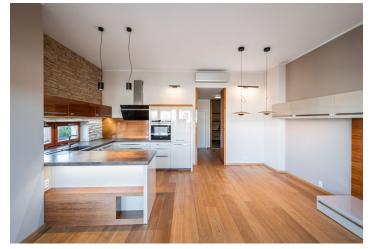

The interior features a living room with a fully fitted open plan kitchen and built-in storage, a bedroom with a **walk-in closet**, a second bedroom, a bathroom (bathtub, walk-in shower), a separate toilet with a bidet shower, a utility room, and an entrance hall. The **terrace** is accessible from the living room and one bedroom.

**Air-conditioning**, hardwood floors, tiles, ample built-in furniture, data projector, projection screen and sound system, light dimmers, electric underfloor heating, custom-made kitchen, Siemens kitchen appliances, dishwasher, induction cooktop, combination oven, TV, **cellar**, pram storage. The **terrace** is planted with flowers, and it has automatic irrigation, an awning, a fogger, and a shower. A **garage parking** space is included.