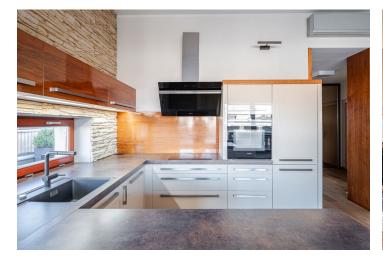

The interior features a living room with a fully fitted open plan kitchen and built-in storage, a bedroom with a **walk-in closet**, a second bedroom, a bathroom (bathtub, walk-in shower), a separate toilet with a bidet shower, a utility room, and an entrance hall. The **terrace** is accessible from the living room and one bedroom.

**Air-conditioning**, hardwood floors, tiles, ample built-in furniture, data projector, projection screen and sound system, light dimmers, electric underfloor heating, custom-made kitchen, Siemens kitchen appliances, dishwasher, induction cooktop, combination oven, TV, **cellar**, pram storage. The **terrace** is planted with flowers, and it has automatic irrigation, an awning, a fogger, and a shower. A **garage parking** space is included.