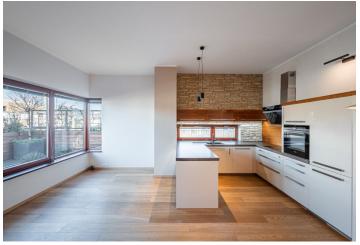

The interior features a living room with a fully fitted open plan kitchen and built-in storage, a bedroom with a **walk-in closet**, a second bedroom, a bathroom (bathtub, walk-in shower), a separate toilet with a bidet shower, a utility room, and an entrance hall. The **terrace** is accessible from the living room and one bedroom.

**Air-conditioning**, hardwood floors, tiles, ample built-in furniture, data projector, projection screen and sound system, light dimmers, electric underfloor heating, custom-made kitchen, Siemens kitchen appliances, dishwasher, induction cooktop, combination oven, TV, **cellar**, pram storage. The **terrace** is planted with flowers, and it has automatic irrigation, an awning, a fogger, and a shower. A **garage parking** space is included.