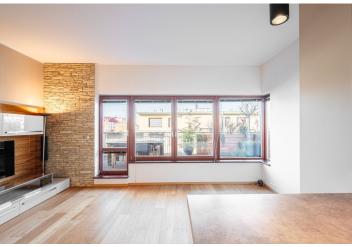

The interior features a living room with a fully fitted open plan kitchen and built-in storage, a bedroom with a **walk-in closet**, a second bedroom, a bathroom (bathtub, walk-in shower), a separate toilet with a bidet shower, a utility room, and an entrance hall. The **terrace** is accessible from the living room and one bedroom.

**Air-conditioning**, hardwood floors, tiles, ample built-in furniture, data projector, projection screen and sound system, light dimmers, electric underfloor heating, custom-made kitchen, Siemens kitchen appliances, dishwasher, induction cooktop, combination oven, TV, **cellar**, pram storage. The **terrace** is planted with flowers, and it has automatic irrigation, an awning, a fogger, and a shower. A **garage parking** space is included.