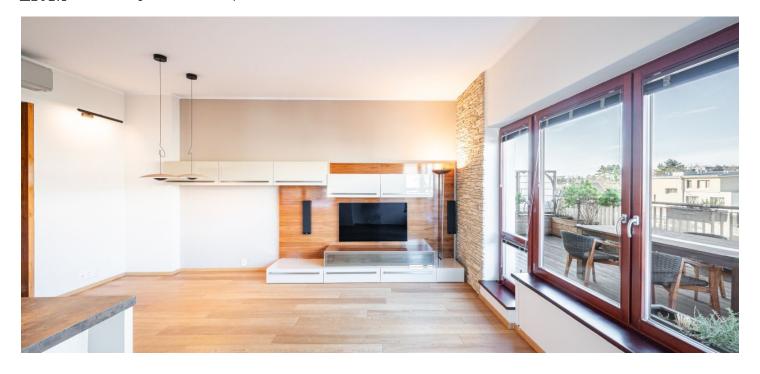

The interior features a living room with a fully fitted open plan kitchen and built-in storage, a bedroom with a **walk-in closet**, a second bedroom, a bathroom (bathtub, walk-in shower), a separate toilet with a bidet shower, a utility room, and an entrance hall. The **terrace** is accessible from the living room and one bedroom.

**Air-conditioning**, hardwood floors, tiles, ample built-in furniture, data projector, projection screen and sound system, light dimmers, electric underfloor heating, custom-made kitchen, Siemens kitchen appliances, dishwasher, induction cooktop, combination oven, TV, **cellar**, pram storage. The **terrace** is planted with flowers, and it has automatic irrigation, an awning, a fogger, and a shower. A **garage parking** space is included.