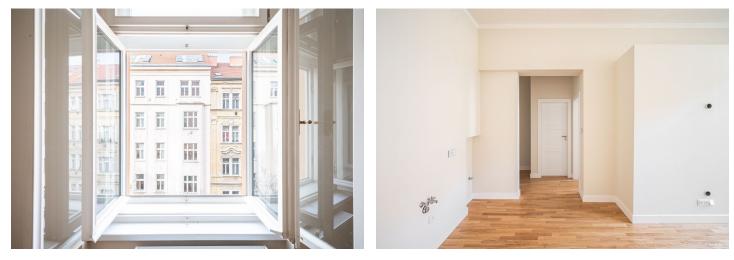

The layout consists of a living room with a preparation for a kitchen, 1 bedroom, a bathroom (with a shower), a hall, and a storage closet on the same floor.

The apartment **has just been renovated.** Floors are **new wooden**, **casement** windows have been refurbished. Heating is provided by an electric boiler. The apartment comes with **a cellar**.