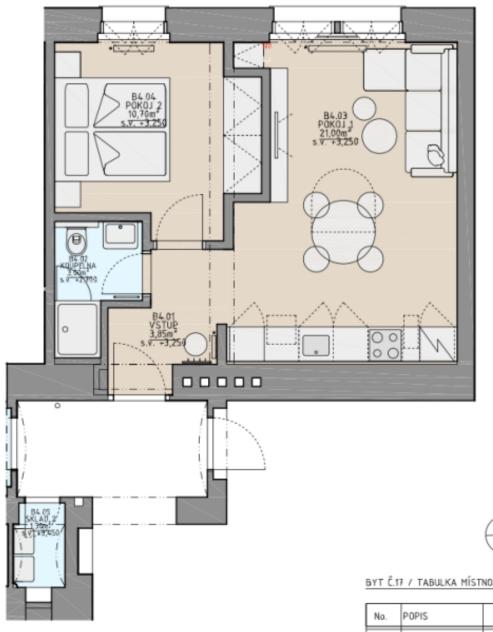

The layout consists of a living room with a preparation for a kitchen, 1 bedroom, a bathroom (with a shower), a hall, and a storage closet on the same floor.

The apartment **has just been renovated.** Floors are **new wooden**, **casement** windows have been refurbished. Heating is provided by an electric boiler. The apartment comes with **a cellar**.

Floor area 39.85  $m^2$  (40.2  $m^2$  stated in the owner's declaration), cellar cubicle 2  $m^2.$ 

Svoboda & Williams s.r.o. info@svoboda-williams.com www.svoboda-williams.com Prague +420 257 328 281 +420 724 551 238 Brno +420 543 250 711 +420 724 551 238 **Bratislava** +421 948 939 938 **PDF created** 18. 05. 2024, 08:57

## € 319 709 | CZK 7 900 000

39.85 m², Prague 3, Žižkov, Kubelíkova

| BYT Č.17 / TABULKA MÍSTNOSTÍ |                                                        |                                                                                                                   |
|------------------------------|--------------------------------------------------------|-------------------------------------------------------------------------------------------------------------------|
| No.                          | POPIS                                                  | m²                                                                                                                |
| B4.02<br>B4.03<br>B4.04      | VSTUP<br>KOUPELNA<br>POKOJ 1<br>POKOJ 2<br>SKLAD/KOTEL | 3,85 m <sup>2</sup><br>3,00 m <sup>2</sup><br>21,00 m <sup>2</sup><br>10,70 m <sup>2</sup><br>1,30 m <sup>3</sup> |
|                              |                                                        |                                                                                                                   |