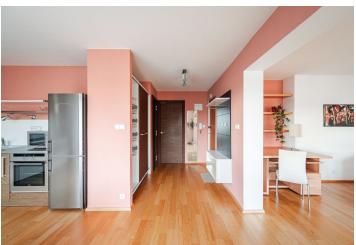

The apartment includes a spacious living room with a dining area, a fully fitted open plan kitchen and access to the enclosed balcony, a bedroom with a built-in wardrobe, a bathroom (walk-in shower, toilet with a bidet shower), and an entrance hall with a built-in wardrobe.