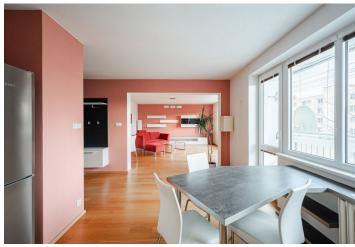

\* Size of the unit according to the Housing Act. The area consists of the sum total of the internal area of every room.

This renovated furnished apartment with a glazed enclosed balcony is on the 6th floor of a brick residential building with an elevator in Záběhlice, Prague 4. Located not far from the Roztyly metro station, near a bus stop with connections to the Kačerov and Skalka metro stations, within easy reach of good amenities and services, with several playgrounds in the area. The nearby nature park with the Hamerský Pond and the Kunratický forest with an eight-kilometer hiking/jogging trail provide much-needed fresh air and greenery.

The apartment includes a spacious living room with a dining area, a fully fitted open plan kitchen and access to the enclosed balcony, a bedroom with a built-in wardrobe, a bathroom (walk-in shower, toilet with a bidet shower), and an entrance hall with a built-in wardrobe.

Hardwood floors, carpet in the bedroom, tiles, blinds, central heating, underfloor heating in the bathroom, washing machine, dishwasher, microwave oven, cellar.