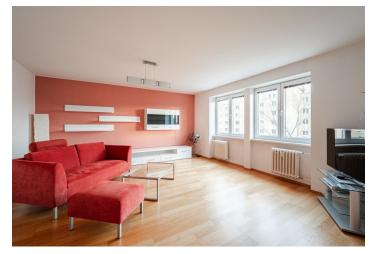

The apartment includes a spacious living room with a dining area, a fully fitted open plan kitchen and access to the enclosed balcony, a bedroom with a built-in wardrobe, a bathroom (walk-in shower, toilet with a bidet shower), and an entrance hall with a built-in wardrobe.