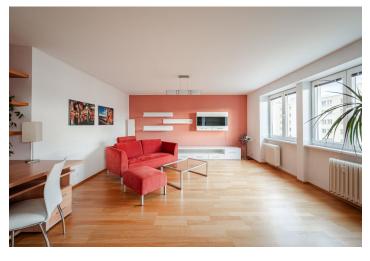

The apartment includes a spacious living room with a dining area, a fully fitted open plan kitchen and access to the enclosed balcony, a bedroom with a built-in wardrobe, a bathroom (walk-in shower, toilet with a bidet shower), and an entrance hall with a built-in wardrobe.