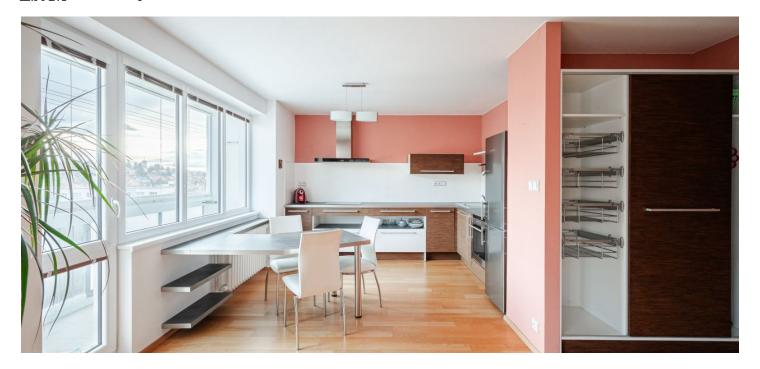

The apartment includes a spacious living room with a dining area, a fully fitted open plan kitchen and access to the enclosed balcony, a bedroom with a built-in wardrobe, a bathroom (walk-in shower, toilet with a bidet shower), and an entrance hall with a built-in wardrobe.

Hardwood floors, carpet in the bedroom, tiles, blinds, central heating, underfloor heating in the bathroom, washing machine, dishwasher, microwave oven, cellar.