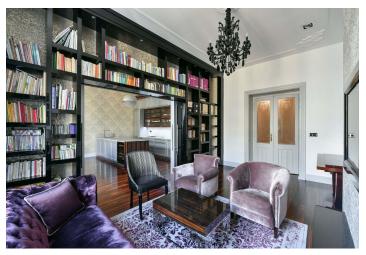

The practical layout consists of a living room, a kitchen with a dining area and a **balcony**, 2 bedrooms, one of which has **a small balcony** and an ensuite bathroom (with a bathtub), **a walk-in wardrobe**, a main bathroom with a separate toilet, and a second separate toilet near the entrance hall. The living room and kitchen face **northeast** towards the street, and the windows of both bedrooms **southwest** onto the courtyard.

The elegance of the interior is created by large refurbished casement windows with views of the historic buildings across the street, **Fendi and Preciosa** lamps, exotic **macassar wooden floors**, **natural stone** in the hall and bathrooms, renovated interior doors combined with replicas of the original ones, and new entrance security doors with period profiling. Miele kitchen appliances, top-of-the-line sanitary ware and underfloor heating in the bathrooms contribute 21st century comforts. The heat source is a gas boiler and one bedroom has an original tiled stove. The stately building has a modern elevator, a magnificent facade, and **elegant common areas** with **preserved original craftsmanship.** 