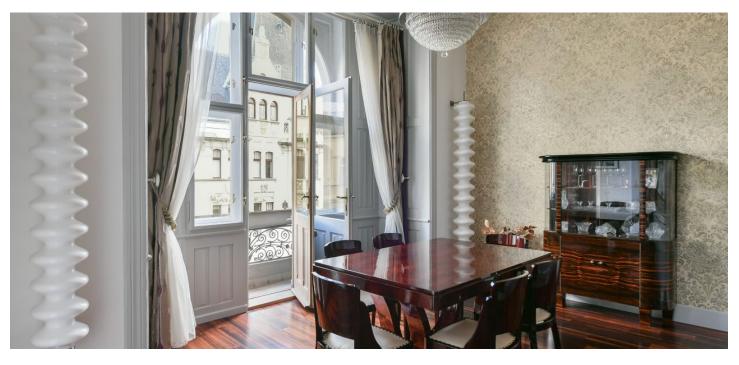

\* Size of the unit according to the Housing Act. The area consists of the sum total of the internal area of every room. This elegant apartment, which has recently been completely and carefully reconstructed, is located on the 4th floor of a stately apartment building from 1907, located at one of the best addresses in Prague, on iconic Pařížská Avenue.

The practical layout consists of a living room, a kitchen with a dining area and a **balcony**, 2 bedrooms, one of which has **a small balcony** and an ensuite bathroom (with a bathtub), **a walk-in wardrobe**, a main bathroom with a separate toilet, and a second separate toilet near the entrance hall. The living room and kitchen face **northeast** towards the street, and the windows of both bedrooms **southwest** onto the courtyard.

The elegance of the interior is created by large refurbished casement windows with views of the historic buildings across the street, **Fendi and Preciosa** lamps, exotic **macassar wooden floors**, **natural stone** in the hall and bathrooms, renovated interior doors combined with replicas of the original ones, and new entrance security doors with period profiling. Miele kitchen appliances, top-of-the-line sanitary ware and underfloor heating in the bathrooms contribute 21st century comforts. The heat source is a gas boiler and one bedroom has an original tiled stove. The stately building has a modern elevator, a magnificent facade, and **elegant common areas** with **preserved original craftsmanship.** 