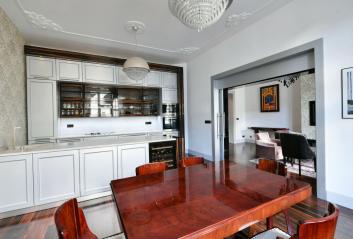

The practical layout consists of a living room, a kitchen with a dining area and a **balcony**, 2 bedrooms, one of which has **a small balcony** and an ensuite bathroom (with a bathtub), **a walk-in wardrobe**, a main bathroom with a separate toilet, and a second separate toilet near the entrance hall. The living room and kitchen face **northeast** towards the street, and the windows of both bedrooms **southwest** onto the courtyard.

The elegance of the interior is created by large refurbished casement windows with views of the historic buildings across the street, **Fendi and Preciosa** lamps, exotic **macassar wooden floors**, **natural stone** in the hall and bathrooms, renovated interior doors combined with replicas of the original ones, and new entrance security doors with period profiling. Miele kitchen appliances, top-of-the-line sanitary ware and underfloor heating in the bathrooms contribute 21st century comforts. The heat source is a gas boiler and one bedroom has an original tiled stove. The stately building has a modern elevator, a magnificent facade, and **elegant common areas** with **preserved original craftsmanship.** 