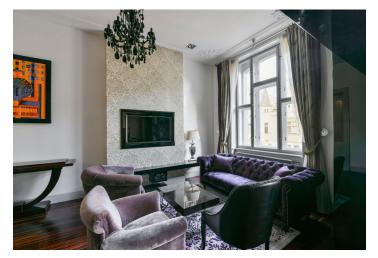

The practical layout consists of a living room, a kitchen with a dining area and a **balcony**, 2 bedrooms, one of which has **a small balcony** and an ensuite bathroom (with a bathtub), **a walk-in wardrobe**, a main bathroom with a separate toilet, and a second separate toilet near the entrance hall. The living room and kitchen face **northeast** towards the street, and the windows of both bedrooms **southwest** onto the courtyard.

The elegance of the interior is created by large refurbished casement windows with views of the historic buildings across the street, **Fendi and Preciosa** lamps, exotic **macassar wooden floors**, **natural stone** in the hall and bathrooms, renovated interior doors combined with replicas of the original ones, and new entrance security doors with period profiling. Miele kitchen appliances, top-of-the-line sanitary ware and underfloor heating in the bathrooms contribute 21st century comforts. The heat source is a gas boiler and one bedroom has an original tiled stove. The stately building has a modern elevator, a magnificent facade, and **elegant common areas** with **preserved original craftsmanship.** 