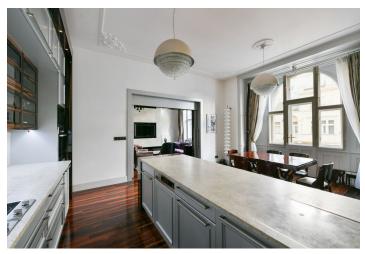

The practical layout consists of a living room, a kitchen with a dining area and a **balcony**, 2 bedrooms, one of which has **a small balcony** and an ensuite bathroom (with a bathtub), **a walk-in wardrobe**, a main bathroom with a separate toilet, and a second separate toilet near the entrance hall. The living room and kitchen face **northeast** towards the street, and the windows of both bedrooms **southwest** onto the courtyard.

The elegance of the interior is created by large refurbished casement windows with views of the historic buildings across the street, **Fendi and Preciosa** lamps, exotic **macassar wooden floors**, **natural stone** in the hall and bathrooms, renovated interior doors combined with replicas of the original ones, and new entrance security doors with period profiling. Miele kitchen appliances, top-of-the-line sanitary ware and underfloor heating in the bathrooms contribute 21st century comforts. The heat source is a gas boiler and one bedroom has an original tiled stove. The stately building has a modern elevator, a magnificent facade, and **elegant common areas** with **preserved original craftsmanship.** 