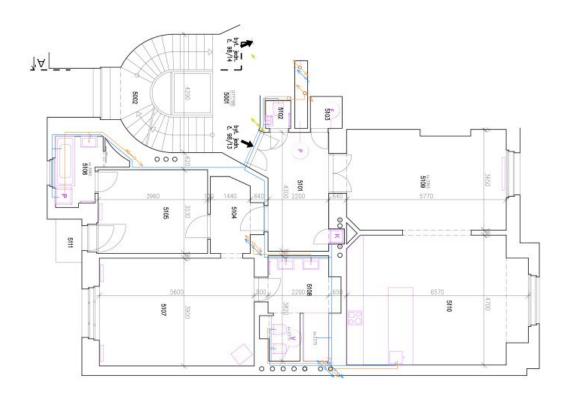

The practical layout consists of a living room, a kitchen with a dining area and a **balcony**, 2 bedrooms, one of which has **a small balcony** and an ensuite bathroom (with a bathtub), **a walk-in wardrobe**, a main bathroom with a separate toilet, and a second separate toilet near the entrance hall. The living room and kitchen face **northeast** towards the street, and the windows of both bedrooms **southwest** onto the courtyard.