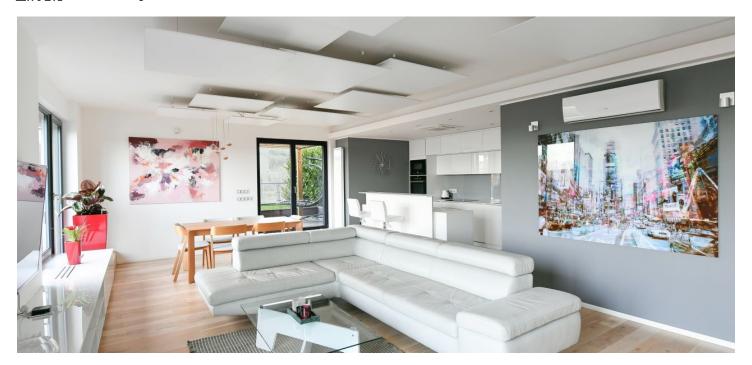

The interior features a living room with a fully fitted open plan kitchen and dining area, a master bedroom with an en-suite bathroom (large walk-in shower, toilet) and built-in wardrobes, a bedroom/study with a built-in wardrobe, a fitted **walk-in closet**, a family bathroom (bathtub), a separate toilet, and an entrance hall with built-in wardrobes. The **terrace** is accessible from all main rooms.

High standard equipment, air-conditioning, FIBARO smart home system (tablet operated), hardwood floors, tiles, ample built-in storage, automatic exterior security roller blinds, central heating, underfloor heating in the bathrooms, Miele washer and dryer, Siemens kitchen appliances, dishwasher, induction cooktop, microwave oven, awning and garden furniture on the terrace, 3 TVs, cellar. A garage parking space is included.