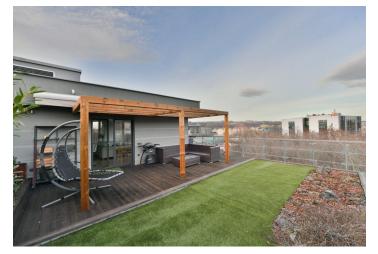

\* Size of the unit according to the Housing Act.
The area consists of the sum total of the internal
area of every room.

Boasting a wraparound terrace and far-reaching views, this top standard fully furnished attic apartment with 2 bathrooms is situated on the 8th floor of a contemporary residential project with a camera system, a central atrium, a playground, water features, and underground parking. Located in a quiet part of Libeň, Prague 8, with full amenities within walking distance and easy access to the city center. The Palmovka metro station is a just five-minute walk away.

The interior features a living room with a fully fitted open plan kitchen and dining area, a master bedroom with an en-suite bathroom (large walk-in shower, toilet) and built-in wardrobes, a bedroom/study with a built-in wardrobe, a fitted **walk-in closet**, a family bathroom (bathtub), a separate toilet, and an entrance hall with built-in wardrobes. The **terrace** is accessible from all main rooms.

High standard equipment, air-conditioning, FIBARO smart home system (tablet operated), hardwood floors, tiles, ample built-in storage, automatic exterior security roller blinds, central heating, underfloor heating in the bathrooms, Miele washer and dryer, Siemens kitchen appliances, dishwasher, induction cooktop, microwave oven, awning and garden furniture on the terrace, 3 TVs, cellar. A garage parking space is included.