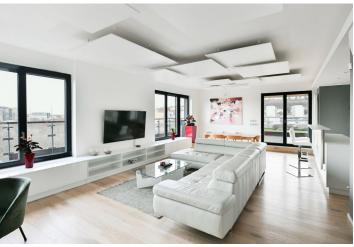

\* Size of the unit according to the Housing Act.
The area consists of the sum total of the internal
area of every room.

Boasting a wraparound terrace and far-reaching views, this top standard fully furnished attic apartment with 2 bathrooms is situated on the 8th floor of a contemporary residential project with a camera system, a central atrium, a playground, water features, and underground parking. Located in a quiet part of Libeň, Prague 8, with full amenities within walking distance and easy access to the city center. The Palmovka metro station is a just five-minute walk away.

The interior features a living room with a fully fitted open plan kitchen and dining area, a master bedroom with an en-suite bathroom (large walk-in shower, toilet) and built-in wardrobes, a bedroom/study with a built-in wardrobe, a fitted **walk-in closet**, a family bathroom (bathtub), a separate toilet, and an entrance hall with built-in wardrobes. The **terrace** is accessible from all main rooms.

High standard equipment, air-conditioning, FIBARO smart home system (tablet operated), hardwood floors, tiles, ample built-in storage, automatic exterior security roller blinds, central heating, underfloor heating in the bathrooms, Miele washer and dryer, Siemens kitchen appliances, dishwasher, induction cooktop, microwave oven, awning and garden furniture on the terrace, 3 TVs, cellar. A garage parking space is included.