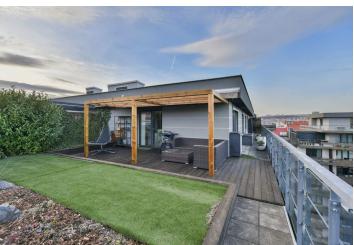

\* Size of the unit according to the Housing Act.
The area consists of the sum total of the internal
area of every room.

Boasting a wraparound terrace and far-reaching views, this top standard fully furnished attic apartment with 2 bathrooms is situated on the 8th floor of a contemporary residential project with a camera system, a central atrium, a playground, water features, and underground parking. Located in a quiet part of Libeň, Prague 8, with full amenities within walking distance and easy access to the city center. The Palmovka metro station is a just five-minute walk away.

The interior features a living room with a fully fitted open plan kitchen and dining area, a master bedroom with an en-suite bathroom (large walk-in shower, toilet) and built-in wardrobes, a bedroom/study with a built-in wardrobe, a fitted **walk-in closet**, a family bathroom (bathtub), a separate toilet, and an entrance hall with built-in wardrobes. The **terrace** is accessible from all main rooms.

High standard equipment, air-conditioning, FIBARO smart home system (tablet operated), hardwood floors, tiles, ample built-in storage, automatic exterior security roller blinds, central heating, underfloor heating in the bathrooms, Miele washer and dryer, Siemens kitchen appliances, dishwasher, induction cooktop, microwave oven, awning and garden furniture on the terrace, 3 TVs, cellar. A garage parking space is included.