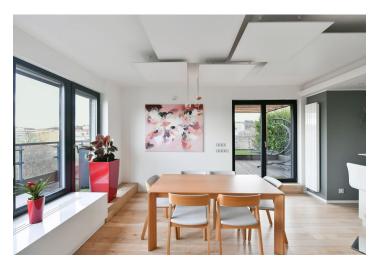

The interior features a living room with a fully fitted open plan kitchen and dining area, a master bedroom with an en-suite bathroom (large walk-in shower, toilet) and built-in wardrobes, a bedroom/study with a built-in wardrobe, a fitted **walk-in closet**, a family bathroom (bathtub), a separate toilet, and an entrance hall with built-in wardrobes. The **terrace** is accessible from all main rooms.