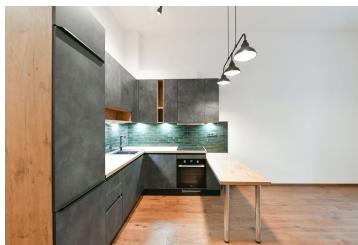

The interior features a living room with a fully fitted open plan kitchen and dining area, a bedroom facing a quiet courtyard terrace, a bathroom (walk-in shower, toilet), and an entrance hall. The apartment is accessible from the courtyard terrace in the building.

Oak floors, tiles, curtains, central heating, washer/dryer, dishwasher, induction cooktop. A garage parking space is available at an additional cost.