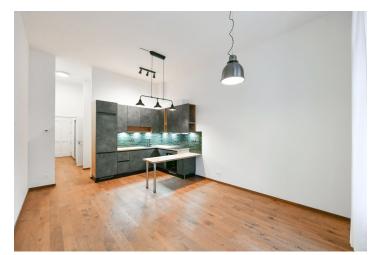

The interior features a living room with a fully fitted open plan kitchen and dining area, a bedroom facing a quiet courtyard terrace, a bathroom (walk-in shower, toilet), and an entrance hall. The apartment is accessible from the courtyard terrace in the building.

Oak floors, tiles, curtains, central heating, washer/dryer, dishwasher, induction cooktop. A garage parking space is available at an additional cost.