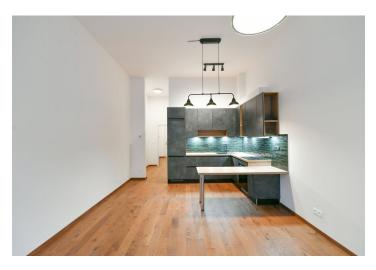

The interior features a living room with a fully fitted open plan kitchen and dining area, a bedroom facing a quiet courtyard terrace, a bathroom (walk-in shower, toilet), and an entrance hall. The apartment is accessible from the courtyard terrace in the building.

Oak floors, tiles, curtains, central heating, washer/dryer, dishwasher, induction cooktop. A garage parking space is available at an additional cost.