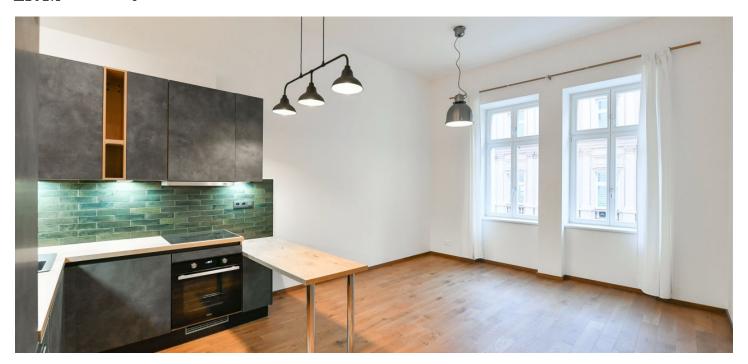

The interior features a living room with a fully fitted open plan kitchen and dining area, a bedroom facing a quiet courtyard terrace, a bathroom (walk-in shower, toilet), and an entrance hall. The apartment is accessible from the courtyard terrace in the building.

Oak floors, tiles, curtains, central heating, washer/dryer, dishwasher, induction cooktop. A garage parking space is available at an additional cost.