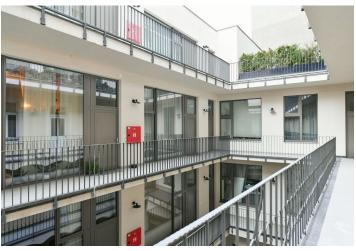

\* Area of the unit according to the Civil Code. The area consists of the sum total area of the entire unit bounded by perimeter walls.

This brand new unfurnished apartment is situated on the 2nd floor of a completely refurbished historic apartment building with an elevator located close to the Andel commercial center in Smíchov and a newly arising district with a pedestrian zone, great accessibility by metro and tram, and within easy reach of the French School, the Smíchov and Výtoň embankments, and several sports grounds.

The interior features a living room with a fully fitted open plan kitchen and dining area, a bedroom facing a quiet courtyard terrace, a bathroom (walk-in shower, toilet), and an entrance hall. The apartment is accessible from the courtyard terrace in the building.