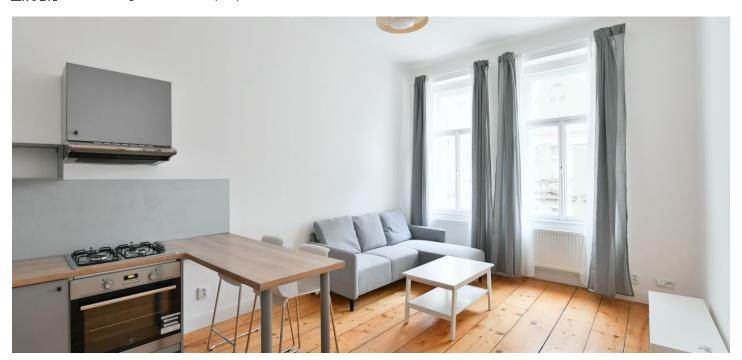

The south-facing apartment features a living room with a fully fitted open plan kitchen and dining area, a bedroom with a wardrobe, a bathroom including a walk-in shower, a separate toilet with a bidet shower, and an entrance hall.

**Hardwood plank floors, casement windows**, gas boiler, washing machine, built-in storage space under the ceiling in the entrance hall.

Brno