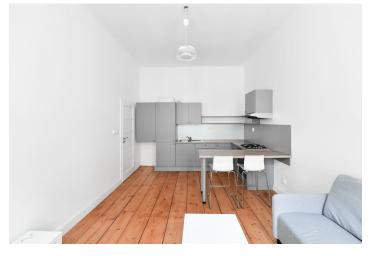

The south-facing apartment features a living room with a fully fitted open plan kitchen and dining area, a bedroom with a wardrobe, a bathroom including a walk-in shower, a separate toilet with a bidet shower, and an entrance hall.

**Hardwood plank floors, casement windows**, gas boiler, washing machine, built-in storage space under the ceiling in the entrance hall.

Brno