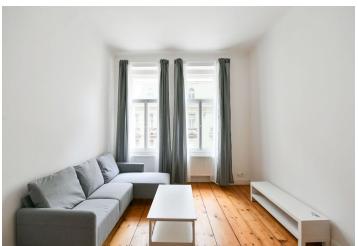

The south-facing apartment features a living room with a fully fitted open plan kitchen and dining area, a bedroom with a wardrobe, a bathroom including a walk-in shower, a separate toilet with a bidet shower, and an entrance hall.

**Hardwood plank floors, casement windows**, gas boiler, washing machine, built-in storage space under the ceiling in the entrance hall.

Brno