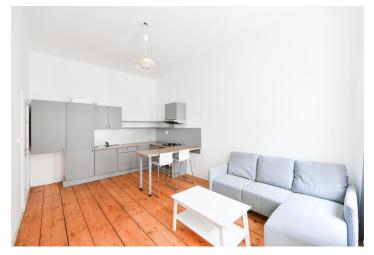

The south-facing apartment features a living room with a fully fitted open plan kitchen and dining area, a bedroom with a wardrobe, a bathroom including a walk-in shower, a separate toilet with a bidet shower, and an entrance hall.

**Hardwood plank floors, casement windows**, gas boiler, washing machine, built-in storage space under the ceiling in the entrance hall.

Brno