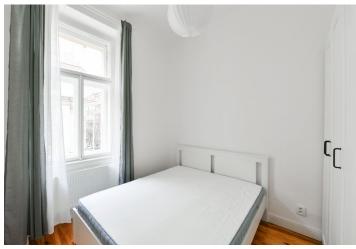

The south-facing apartment features a living room with a fully fitted open plan kitchen and dining area, a bedroom with a wardrobe, a bathroom including a walk-in shower, a separate toilet with a bidet shower, and an entrance hall.

**Hardwood plank floors, casement windows**, gas boiler, washing machine, built-in storage space under the ceiling in the entrance hall.

Brno