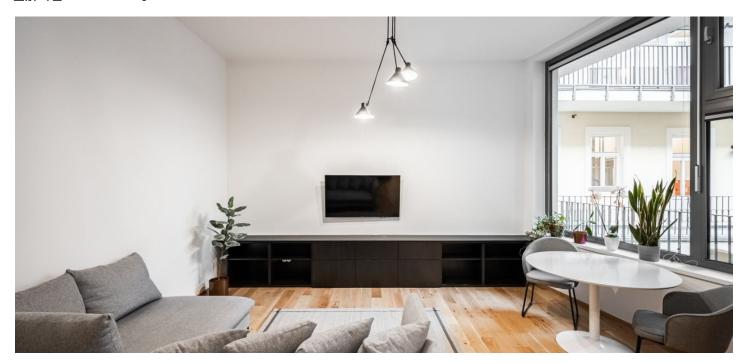

## Rented

This architect designed completely furnished air-conditioned studio apartment is situated on second floor of a completely refurbished historic apartment building with a lift. Located close to the Anděl commercial center and metro station in Smíchov and a newly arising district with a pedestrian zone. Location with great accessibility by metro and trams, within easy reach of the French School, the Smíchov and Výtoň embankments, and several sports grounds.

The apartment includes a living room with a fully fitted open plan kitchen and a built-in sleeping gallery, a bathroom with a walk-in shower and a toilet, and an entrance hall.

Air-conditioning, wooden floating floors, tiles, built-in wardrobes and storage, pleated blinds, central underfloor heating, washer / dryer, dishwasher, induction cooktop, microwave oven, kitchenware, video entry phone, cellar.