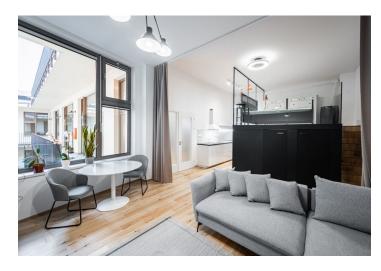

## Rented

This architect designed completely furnished air-conditioned studio apartment is situated on second floor of a completely refurbished historic apartment building with a lift. Located close to the Anděl commercial center and metro station in Smíchov and a newly arising district with a pedestrian zone. Location with great accessibility by metro and trams, within easy reach of the French School, the Smíchov and Výtoň embankments, and several sports grounds.

The apartment includes a living room with a fully fitted open plan kitchen and a built-in sleeping gallery, a bathroom with a walk-in shower and a toilet, and an entrance hall.

Air-conditioning, wooden floating floors, tiles, built-in wardrobes and storage, pleated blinds, central underfloor heating, washer / dryer, dishwasher, induction cooktop, microwave oven, kitchenware, video entry phone, cellar.