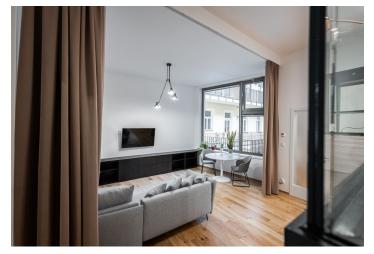

## Rented

This architect designed completely furnished air-conditioned studio apartment is situated on second floor of a completely refurbished historic apartment building with a lift. Located close to the Anděl commercial center and metro station in Smíchov and a newly arising district with a pedestrian zone. Location with great accessibility by metro and trams, within easy reach of the French School, the Smíchov and Výtoň embankments, and several sports grounds.

The apartment includes a living room with a fully fitted open plan kitchen and a built-in sleeping gallery, a bathroom with a walk-in shower and a toilet, and an entrance hall.

Air-conditioning, wooden floating floors, tiles, built-in wardrobes and storage, pleated blinds, central underfloor heating, washer / dryer, dishwasher, induction cooktop, microwave oven, kitchenware, video entry phone, cellar.