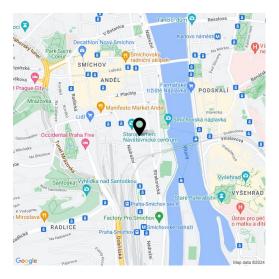

## **Apartment Studio (1+kk)**

Rented

55.3 m², Prague 5, Smíchov, Na Valentince

## **Apartment Studio (1+kk)**

55.3 m², Prague 5, Smíchov, Na Valentince

| Total area       | 55 m²                                                                                                         |
|------------------|---------------------------------------------------------------------------------------------------------------|
| Parking          | -                                                                                                             |
| Cellar           | Yes                                                                                                           |
| Service price    | Monthly deposit for service<br>charges, water and heating:<br>CZK 4,000. Electricity is billed<br>separately. |
| Reference number | 104268                                                                                                        |
| Available from   | Immediately                                                                                                   |
|                  |                                                                                                               |

## Rented

This architect designed completely furnished air-conditioned studio apartment is situated on second floor of a completely refurbished historic apartment building with a lift. Located close to the Anděl commercial center and metro station in Smíchov and a newly arising district with a pedestrian zone. Location with great accessibility by metro and trams, within easy reach of the French School, the Smíchov and Výtoň embankments, and several sports grounds.