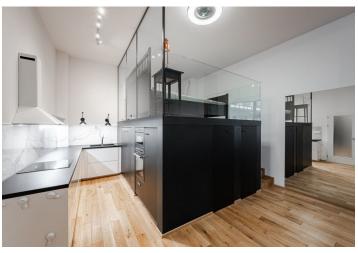

## Rented

This architect designed completely furnished air-conditioned studio apartment is situated on second floor of a completely refurbished historic apartment building with a lift. Located close to the Anděl commercial center and metro station in Smíchov and a newly arising district with a pedestrian zone. Location with great accessibility by metro and trams, within easy reach of the French School, the Smíchov and Výtoň embankments, and several sports grounds.

The apartment includes a living room with a fully fitted open plan kitchen and a built-in sleeping gallery, a bathroom with a walk-in shower and a toilet, and an entrance hall.

Air-conditioning, wooden floating floors, tiles, built-in wardrobes and storage, pleated blinds, central underfloor heating, washer / dryer, dishwasher, induction cooktop, microwave oven, kitchenware, video entry phone, cellar.