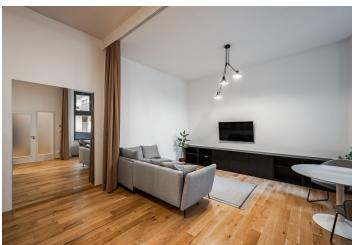

## Rented

This architect designed completely furnished air-conditioned studio apartment is situated on second floor of a completely refurbished historic apartment building with a lift. Located close to the Anděl commercial center and metro station in Smíchov and a newly arising district with a pedestrian zone. Location with great accessibility by metro and trams, within easy reach of the French School, the Smíchov and Výtoň embankments, and several sports grounds.

The apartment includes a living room with a fully fitted open plan kitchen and a built-in sleeping gallery, a bathroom with a walk-in shower and a toilet, and an entrance hall.

Air-conditioning, wooden floating floors, tiles, built-in wardrobes and storage, pleated blinds, central underfloor heating, washer / dryer, dishwasher, induction cooktop, microwave oven, kitchenware, video entry phone, cellar.