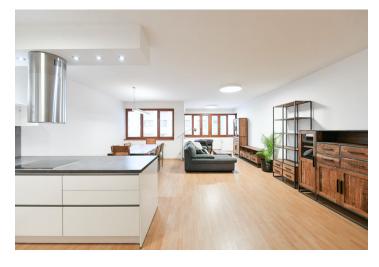

The apartment includes a spacious living room with a fully fitted open plan kitchen and dining area (50 m²), 2 bedrooms (one with a small balcony), a bathroom (bathtub, toilet), a hall with built-in wardrobes, a fitted **walk-in closet**, a guest toilet, and a large entrance hall with built-in wardrobes.

Laminate floors, tiles, ample storage, central heating, washer, dryer, dishwasher, induction cooktop, microwave oven, **cellar**. A **garage parking** space is included.