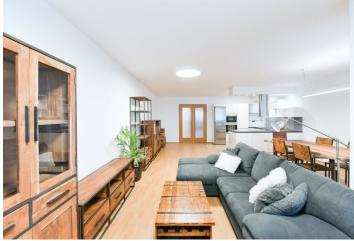

The apartment includes a spacious living room with a fully fitted open plan kitchen and dining area (50 m²), 2 bedrooms (one with a small balcony), a bathroom (bathtub, toilet), a hall with built-in wardrobes, a fitted **walk-in closet**, a guest toilet, and a large entrance hall with built-in wardrobes.

Laminate floors, tiles, ample storage, central heating, washer, dryer, dishwasher, induction cooktop, microwave oven, **cellar**. A **garage parking** space is included.