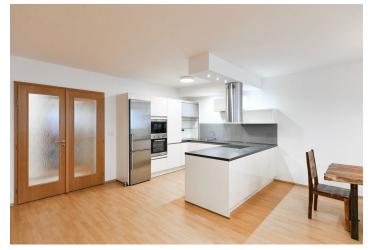

The apartment includes a spacious living room with a fully fitted open plan kitchen and dining area (50 m²), 2 bedrooms (one with a small balcony), a bathroom (bathtub, toilet), a hall with built-in wardrobes, a fitted **walk-in closet**, a guest toilet, and a large entrance hall with built-in wardrobes.

Laminate floors, tiles, ample storage, central heating, washer, dryer, dishwasher, induction cooktop, microwave oven, **cellar**. A **garage parking** space is included.