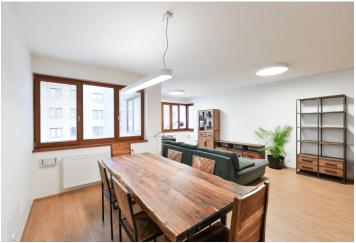

\* Size of the unit according to the Housing Act.
The area consists of the sum total of the internal
area of every room.

Benefiting from a balcony, this furnished apartment on the 1st floor of a modern building with an elevator, underground parking, and a children's playground is situated within short walking distance of the Pankrác and Budějovická metro stations plus the Arkády Pankrác shopping mall, in a location with full amenities and services within immediate reach, with excellent access to the D1 highway, and in close vicinity of Prague 4 business projects around Pankrác.

The apartment includes a spacious living room with a fully fitted open plan kitchen and dining area (50 m²), 2 bedrooms (one with a small balcony), a bathroom (bathtub, toilet), a hall with built-in wardrobes, a fitted **walk-in closet**, a guest toilet, and a large entrance hall with built-in wardrobes.

Laminate floors, tiles, ample storage, central heating, washer, dryer, dishwasher, induction cooktop, microwave oven, **cellar**. A **garage parking** space is included.