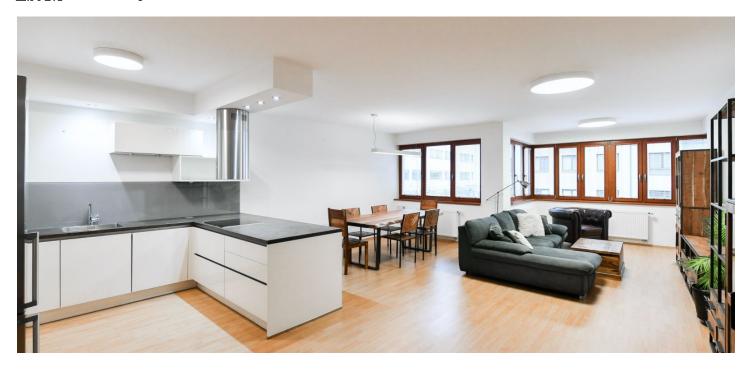

The apartment includes a spacious living room with a fully fitted open plan kitchen and dining area (50 m²), 2 bedrooms (one with a small balcony), a bathroom (bathtub, toilet), a hall with built-in wardrobes, a fitted **walk-in closet**, a guest toilet, and a large entrance hall with built-in wardrobes.

Laminate floors, tiles, ample storage, central heating, washer, dryer, dishwasher, induction cooktop, microwave oven, **cellar**. A **garage parking** space is included.