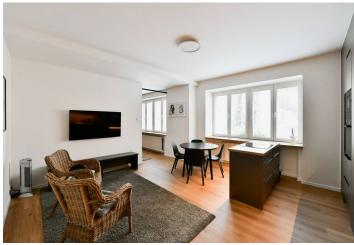

\* Size of the unit according to the Housing Act.

The area consists of the sum total of the internal area of every room.

This newly refurbished fully furnished apartment on the 1st floor of a completely renovated residential building with an elevator is situated on a quiet street surrounded by greenery, in Břevnov, Prague 6, within easy reach of the Prague Castle and Ladronka Park, with quick connections to the metro, city center, and airport. An area with complete amenities including schools, shops, sports facilities, and restaurants, conveniently located for international schools.

The apartment features a living room with a fully fitted open plan kitchen and dining area, a bedroom with built-in wardrobes and storage, a bathroom with a walk-in shower and a toilet, and an entrance hall.

Vinyl floors, tiles, new windows, blinds, central heating, washer/dryer, dishwasher, induction cooktop, microwave oven, TV, **cellar**. **Mid-term rental** is available at a higher rent.