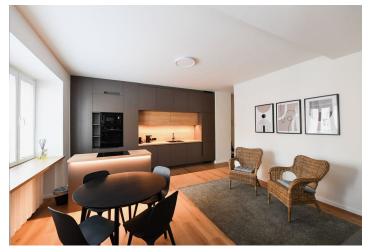

The apartment features a living room with a fully fitted open plan kitchen and dining area, a bedroom with built-in wardrobes and storage, a bathroom with a walk-in shower and a toilet, and an entrance hall.

Vinyl floors, tiles, new windows, blinds, central heating, washer/dryer, dishwasher, induction cooktop, microwave oven, TV, **cellar**. **Mid-term rental** is available at a higher rent.