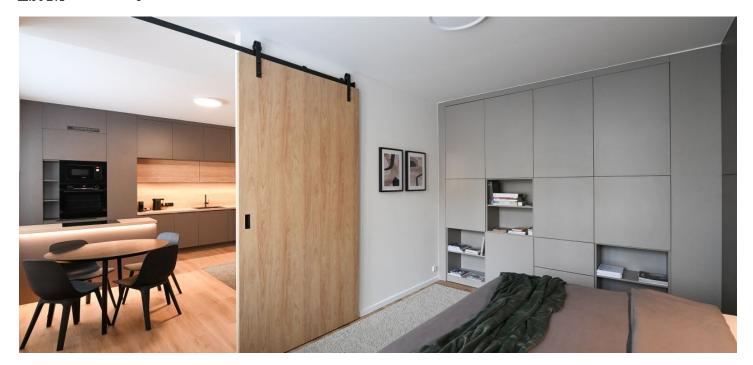

The apartment features a living room with a fully fitted open plan kitchen and dining area, a bedroom with built-in wardrobes and storage, a bathroom with a walk-in shower and a toilet, and an entrance hall.

Vinyl floors, tiles, new windows, blinds, central heating, washer/dryer, dishwasher, induction cooktop, microwave oven, TV, **cellar**. **Mid-term rental** is available at a higher rent.