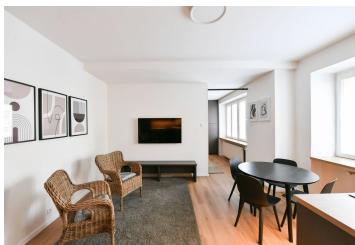

The apartment features a living room with a fully fitted open plan kitchen and dining area, a bedroom with built-in wardrobes and storage, a bathroom with a walk-in shower and a toilet, and an entrance hall.

Vinyl floors, tiles, new windows, blinds, central heating, washer/dryer, dishwasher, induction cooktop, microwave oven, TV, **cellar**. **Mid-term rental** is available at a higher rent.