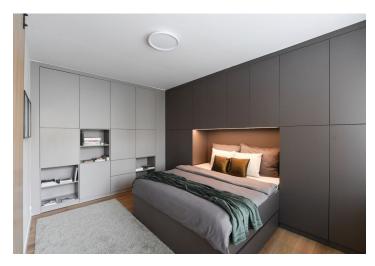

The apartment features a living room with a fully fitted open plan kitchen and dining area, a bedroom with built-in wardrobes and storage, a bathroom with a walk-in shower and a toilet, and an entrance hall.

Vinyl floors, tiles, new windows, blinds, central heating, washer/dryer, dishwasher, induction cooktop, microwave oven, TV, **cellar**. **Mid-term rental** is available at a higher rent.