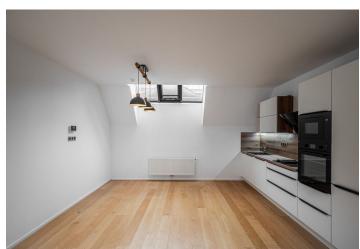

The interior features a living room with a fully fitted open plan kitchen, dining area, and access to the **terrace** overlooking a quiet courtyard, 2 bedrooms with built-in wardrobes, a bathroom including a bathtub and a walk-in shower, a separate toilet, a utility room, and an entrance hall with built-in wardrobes.

**Air-conditioning**, hardwood floors, tiles, security entry door, designer interior doors, ample built-in storage, automatic skyligts, blinds, curtains, gas boiler, underfloor heating in the bathroom, dishwasher, induction cooktop with a grill, microwave oven, alarm, **cellar**. A single on-site **garage** is available.