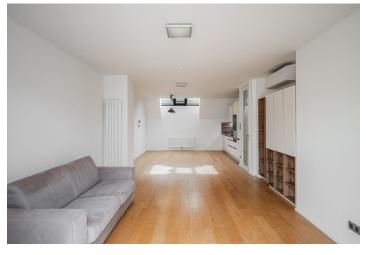

The interior features a living room with a fully fitted open plan kitchen, dining area, and access to the **terrace** overlooking a quiet courtyard, 2 bedrooms with built-in wardrobes, a bathroom including a bathtub and a walk-in shower, a separate toilet, a utility room, and an entrance hall with built-in wardrobes.

**Air-conditioning**, hardwood floors, tiles, security entry door, designer interior doors, ample built-in storage, automatic skyligts, blinds, curtains, gas boiler, underfloor heating in the bathroom, dishwasher, induction cooktop with a grill, microwave oven, alarm, **cellar**. A single on-site **garage** is available.