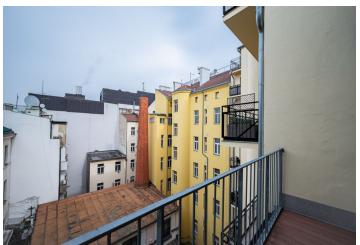

\* Size of the unit according to the Housing Act.
The area consists of the sum total of the internal area of every room.

This completely refurbished unfurnished apartment with a terrace is on the 4th topmost floor of a renovated residential corner building with an elevator. Centrally located on a quiet street in close vicinity of the New Town Hall and Charles Square with tram and metro connections, and within walking distance of Wenceslas Square. Full amenities and services are available within easy reach.

The interior features a living room with a fully fitted open plan kitchen, dining area, and access to the **terrace** overlooking a quiet courtyard, 2 bedrooms with built-in wardrobes, a bathroom including a bathtub and a walk-in shower, a separate toilet, a utility room, and an entrance hall with built-in wardrobes.