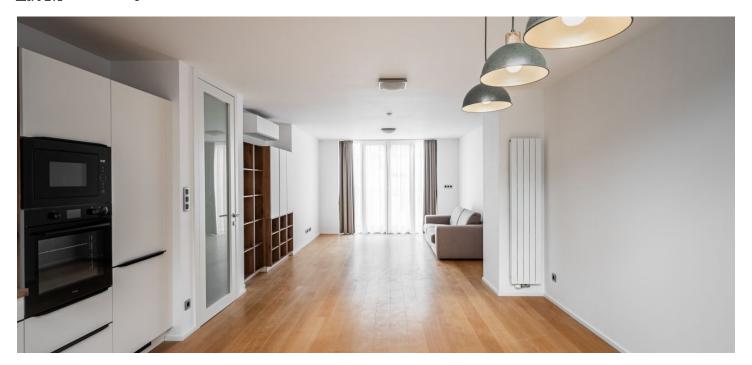

The interior features a living room with a fully fitted open plan kitchen, dining area, and access to the **terrace** overlooking a quiet courtyard, 2 bedrooms with built-in wardrobes, a bathroom including a bathtub and a walk-in shower, a separate toilet, a utility room, and an entrance hall with built-in wardrobes.

**Air-conditioning**, hardwood floors, tiles, security entry door, designer interior doors, ample built-in storage, automatic skyligts, blinds, curtains, gas boiler, underfloor heating in the bathroom, dishwasher, induction cooktop with a grill, microwave oven, alarm, **cellar**. A single on-site **garage** is available.