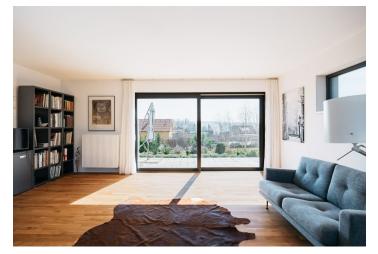

The layout consists of a living room with an adjoining dining room, a partially separate kitchen, and access to the **terrace**, 2 bedrooms, a study, 2 bathrooms (1 with a bathtub, 1 with a shower, both with a toilet and a bidet), a utility room/laundry room with storage space, bright central corridor, and entrance hall with **walk-in wardrobe**.

The house was built in 2017 from high-quality insulating Ytong bricks. The windows are plastic with **triple glazing**, on the south side additionally with electrically controlled exterior blinds. All living rooms, the kitchen, and the hallway are connected by a **thresholdless wooden floo**r, and the bathrooms have large-format tiles. Heating is provided by a gas boiler. There are **3 parking spaces** on the paved surface of the property, one of which is covered. **The garden** with an area of almost 1,000 m² is nicely maintained.