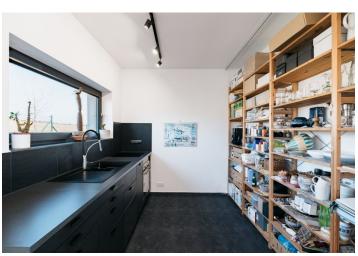

The layout consists of a living room with an adjoining dining room, a partially separate kitchen, and access to the **terrace**, 2 bedrooms, a study, 2 bathrooms (1 with a bathtub, 1 with a shower, both with a toilet and a bidet), a utility room/laundry room with storage space, bright central corridor, and entrance hall with **walk-in wardrobe**.

The house was built in 2017 from high-quality insulating Ytong bricks. The windows are plastic with **triple glazing**, on the south side additionally with electrically controlled exterior blinds. All living rooms, the kitchen, and the hallway are connected by a **thresholdless wooden floo**r, and the bathrooms have large-format tiles. Heating is provided by a gas boiler. There are **3 parking spaces** on the paved surface of the property, one of which is covered. **The garden** with an area of almost 1,000 m² is nicely maintained.