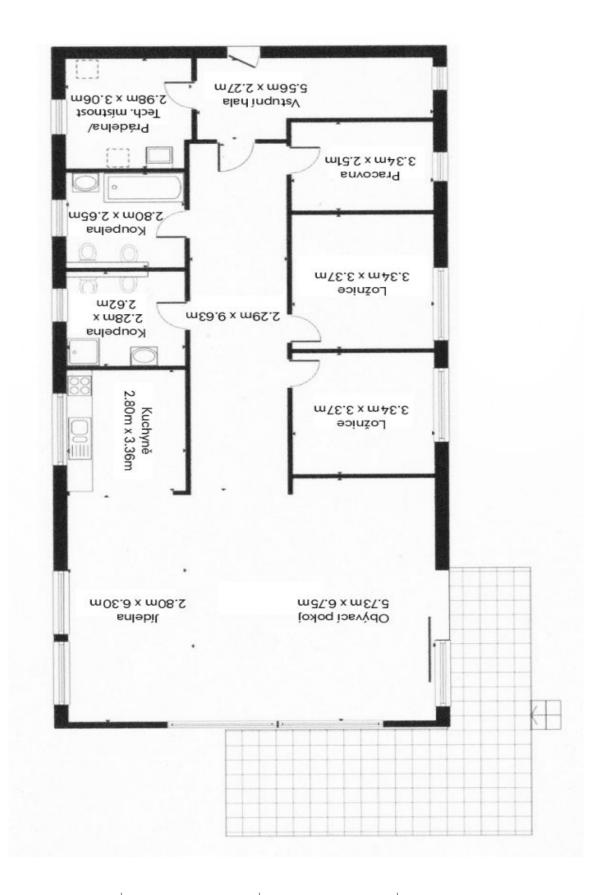

The layout consists of a living room with an adjoining dining room, a partially separate kitchen, and access to the **terrace**, 2 bedrooms, a study, 2 bathrooms (1 with a bathtub, 1 with a shower, both with a toilet and a bidet), a utility room/laundry room with storage space, bright central corridor, and entrance hall with **walk-in wardrobe**.

Usable area 156.32 m², built-up area 169 m², garden 916 m², plot 1,085 m².

156 m², Kutná Hora, Zruč nad Sázavou, Nad Ovčínem