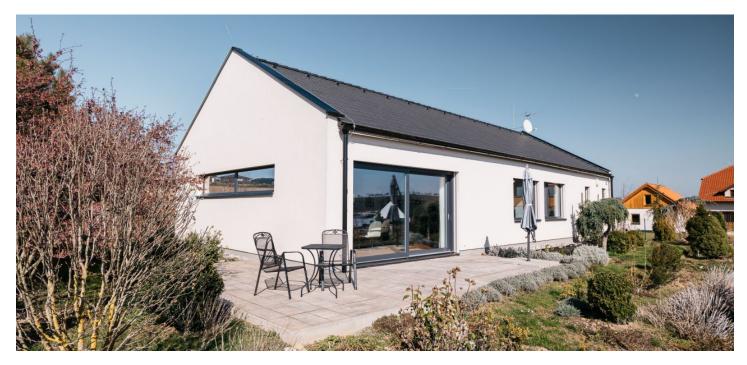

This modern and practically designed barrier-free family house with a light-filled minimalist interior, a sunny terrac, e and a large, well-tended south-facing garden is located on a quiet, elevated spot in a picturesque town situated in the beautiful Posázava countryside near Želivka and Kutná Hora.

The house was built in 2017 from high-quality insulating Ytong bricks. The windows are plastic with **triple glazing**, on the south side additionally with electrically controlled exterior blinds. All living rooms, the kitchen, and the hallway are connected by a **thresholdless wooden floo**r, and the bathrooms have large-format tiles. Heating is provided by a gas boiler. There are **3 parking spaces** on the paved surface of the property, one of which is covered. **The garden** with an area of almost 1,000 m² is nicely maintained.