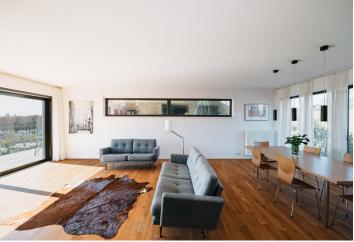

The layout consists of a living room with an adjoining dining room, a partially separate kitchen, and access to the **terrace**, 2 bedrooms, a study, 2 bathrooms (1 with a bathtub, 1 with a shower, both with a toilet and a bidet), a utility room/laundry room with storage space, bright central corridor, and entrance hall with **walk-in wardrobe**.

The house was built in 2017 from high-quality insulating Ytong bricks. The windows are plastic with **triple glazing**, on the south side additionally with electrically controlled exterior blinds. All living rooms, the kitchen, and the hallway are connected by a **thresholdless wooden floo**r, and the bathrooms have large-format tiles. Heating is provided by a gas boiler. There are **3 parking spaces** on the paved surface of the property, one of which is covered. **The garden** with an area of almost 1,000 m² is nicely maintained.