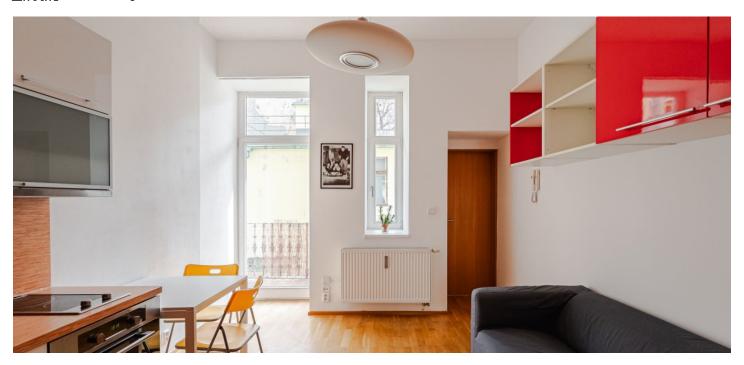

The practical layout consists of a living room with a kitchen, 1 bedroom, a bathroom (with a bathtub, sink, toilet, and a connection for a washing machine), a hallway with space for a built-in wardrobe, and a small hall. The apartment is accessible from **the southeast-facing gallery**, part of which is used as **a balcony**.

The house and apartment were completely renovated in 2008. Floors are **wooden**. Central heating. Windows and balcony doors with wooden frames let in enough light. There is a built-in wardrobe in the bedroom. The common areas are maintained. There is an **elevator** in the building.