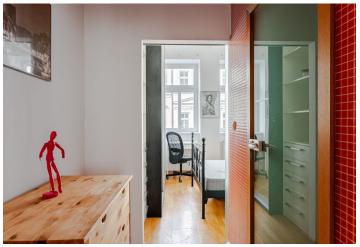

The practical layout consists of a living room with a kitchen, 1 bedroom, a bathroom (with a bathtub, sink, toilet, and a connection for a washing machine), a hallway with space for a built-in wardrobe, and a small hall. The apartment is accessible from **the southeast-facing gallery**, part of which is used as **a balcony**.

The house and apartment were completely renovated in 2008. Floors are **wooden**. Central heating. Windows and balcony doors with wooden frames let in enough light. There is a built-in wardrobe in the bedroom. The common areas are maintained. There is an **elevator** in the building.