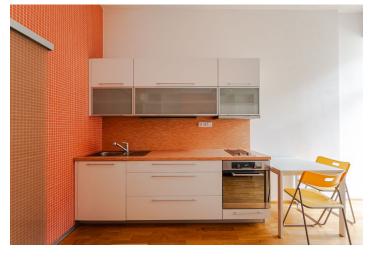

The practical layout consists of a living room with a kitchen, 1 bedroom, a bathroom (with a bathtub, sink, toilet, and a connection for a washing machine), a hallway with space for a built-in wardrobe, and a small hall. The apartment is accessible from **the southeast-facing gallery**, part of which is used as **a balcony**.