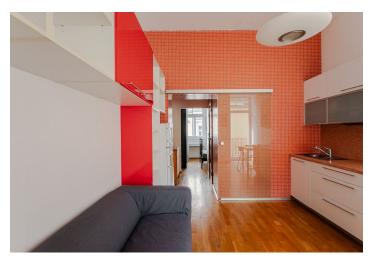

The practical layout consists of a living room with a kitchen, 1 bedroom, a bathroom (with a bathtub, sink, toilet, and a connection for a washing machine), a hallway with space for a built-in wardrobe, and a small hall. The apartment is accessible from **the southeast-facing gallery**, part of which is used as **a balcony**.