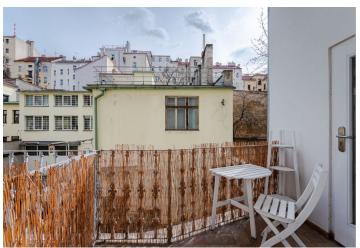

The practical layout consists of a living room with a kitchen, 1 bedroom, a bathroom (with a bathtub, sink, toilet, and a connection for a washing machine), a hallway with space for a built-in wardrobe, and a small hall. The apartment is accessible from **the southeast-facing gallery**, part of which is used as **a balcony**.

Floor area 36.4 m<sup>2</sup>, balcony 4.6 m<sup>2</sup>.