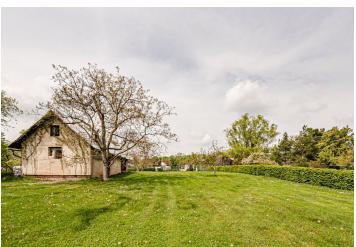

The area, according to the land use plan, is located in a **buildable zone** with a **purely residential function (OB-A)**, and the coefficient of floor areas is 0.2. All utility networks are already on the plot. **Easy access** is provided by a dead-end street (asphalt and cobblestone pavement). The flat grassy area is surrounded by **mature trees**.