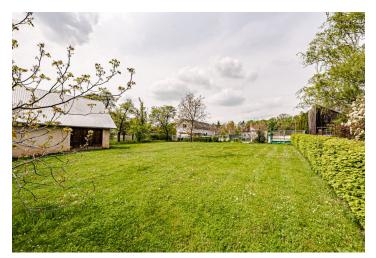

The area, according to the land use plan, is located in a **buildable zone** with a **purely residential function (OB-A)**, and the coefficient of floor areas is 0.2. All utility networks are already on the plot. **Easy access** is provided by a dead-end street (asphalt and cobblestone pavement). The flat grassy area is surrounded by **mature trees**.

Total area 886 m².

It is also possible to buy it as a set with the adjacent plot of land, and the total area of this set is 1,610 m<sup>2</sup>.