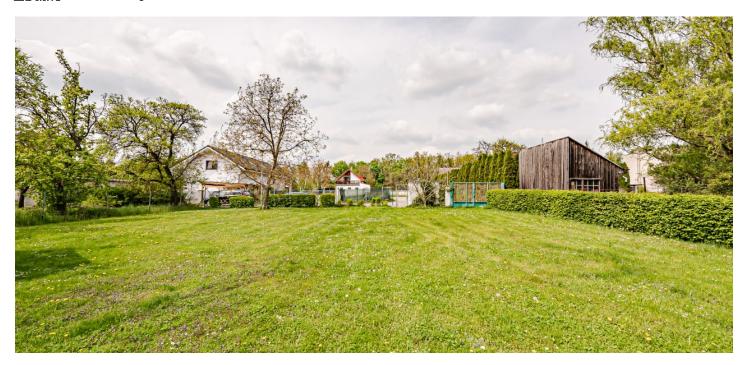

## € 481 489 | CZK 11 900 000

This flat plot of land located in a unique place in Prague 5 above the confluence of the Berounka and Vltava rivers, right next to the Slavičí údolí nature reserve and near the Radotínsko-Chuchelský háj nature park, allows you to create a peaceful home in the embrace of nature and, moreover, with all the comforts of the city.

The area, according to the land use plan, is located in a **buildable zone** with a **purely residential function (OB-A)**, and the coefficient of floor areas is 0.2. All utility networks are already on the plot. **Easy access** is provided by a dead-end street (asphalt and cobblestone pavement). The flat grassy area is surrounded by **mature trees**.

Total area 886 m².

It is also possible to buy it as a set with the adjacent plot of land, and the total area of this set is 1,610 m<sup>2</sup>.