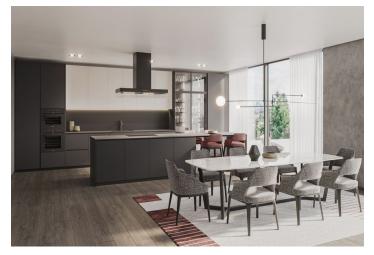

The designers of the legendary Poliform Italian brand participated in the final form of the interior and the automatically irrigated garden was designed by the renowned Atelier Flera studio; the common areas of the building are by the under-construction architects studio. The interior is full of refined materials of the highest quality. The high standard facilities include three-layer wooden floors in a dark brown shade, Italian largeformat Italgraniti tiles and floor tiles, anthracite security entrance doors, interior doors with concealed hinges (height 2400 mm), Josko woodaluminium windows with insulating triple glazing and exterior blinds, an ingenious storage system, fitted wardrobes and a designer kitchen with a cooking island and built-in Miele appliances, as well as a master key system, a smart home system (to control lighting, exterior blinds, heating and draftfree cooling), Axor bathroom faucets made of polished black chrome, a Duravit sanitary ware, a Kaldewei bathtub, and a Hüppe shower. Magnetic window and entrance door detectors as well as smoke and motion detectors are integrated into the security and emergency system. Heating is provided by 2 ground-water heat pumps with 11 geothermal ground wells, and the automatic supply of fresh air by a central air-conditioning unit. As part of the higher standard, a complete design of the interior equipment can be prepared, which can be implemented in its entirety if interested, or according to the client's requirements and brought to absolute perfection in cooperation with the STOPKA company.