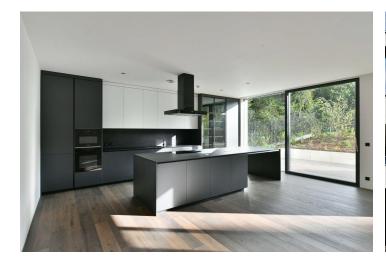

The designers of the legendary Poliform Italian brand participated in the final form of the interior and the automatically irrigated garden was designed by the renowned Atelier Flera studio; the common areas of the building are by the under-construction architects studio. The interior is full of refined materials of the highest quality. The high standard facilities include three-layer wooden floors in a dark brown shade, Italian largeformat Italgraniti tiles and floor tiles, anthracite security entrance doors, interior doors with concealed hinges (height 2400 mm), Josko woodaluminium windows with insulating triple glazing and exterior blinds, an ingenious storage system, fitted wardrobes and a designer kitchen with a cooking island and built-in Miele appliances, as well as a master key system, a smart home system (to control lighting, exterior blinds, heating and draftfree cooling), Axor bathroom faucets made of polished black chrome, a Duravit sanitary ware, a Kaldewei bathtub, and a Hüppe shower. Magnetic window and entrance door detectors as well as smoke and motion detectors are integrated into the security and emergency system. Heating is provided by 2 ground-water heat pumps with 11 geothermal ground wells, and the automatic supply of fresh air by a central air-conditioning unit. As part of the higher standard, a complete design of the interior equipment can be prepared, which can be implemented in its entirety if interested, or according to the client's requirements and brought to absolute perfection in cooperation with the STOPKA company.