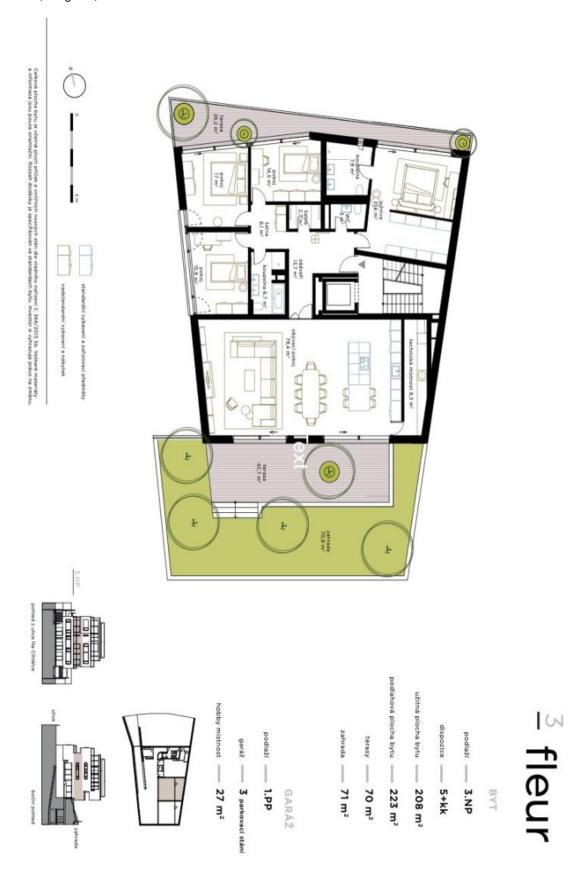

Ask for price

223 m², Prague 5, Smíchov

Ask for price

223 m², Prague 5, Smíchov

| Total area       | 293 m²               |
|------------------|----------------------|
| Floor area*      | 223 m²               |
| Terrace          | 70 m²                |
| Garden           | 71 m²                |
| Parking          | Three parking spaces |
| Garage           | Yes                  |
| Cellar           | 27 m²                |
| PENB             | G                    |
| Reference number | 104360               |
|                  |                      |

The generously conceived layout consists of almost **80 meters of living space**, a master bedroom with an en-suite bathroom, another 3 bedrooms, a central bathroom, a separate toilet, 3 dressing rooms, a utility room, and an entrance hall with **direct access** to the **elevator**. The living space is seamlessly connected to the **south-facing terrace and garden**, and 3 bedrooms have access to the **north terrace**. The apartment also includes 3 parking spaces in **a lockable garage** with a hobby room.

<sup>\*</sup> Area of the unit according to the Civil Code. The area consists of the sum total area of the entire unit bounded by perimeter walls.

Floor area 223 m², terraces in total 69.9 m² (43.7 m² and 26.2 m²), cellar/hobby room 27 m², garden 71 m².