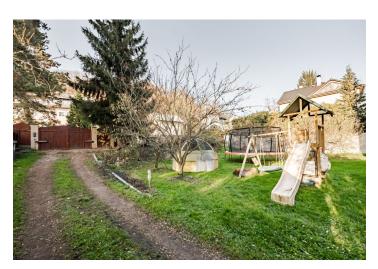

The house with a total usable area of 286 m² (of which the interior is 244 m², balcony 21 m², and garage 21 m²) is currently divided into 3 units with a common entrance. The building was completed in 1977 and partially reconstructed in 2002. The gas boiler was replaced in 2020 and the roof in 2021. Windows are plastic. There is a separate water meter on each floor. The house stands on a large flat pot, where there is also a parking garage for 3 cars, a greenhouse, a garden house, or a pergola. The house includes a garage.