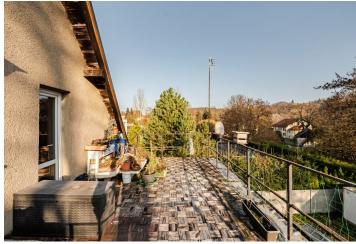

The house with a total usable area of 286 m² (of which the interior is 244 m², balcony 21 m², and garage 21 m²) is currently divided into 3 units with a common entrance. The building was completed in 1977 and partially reconstructed in 2002. The gas boiler was replaced in 2020 and the roof in 2021. Windows are plastic. There is a separate water meter on each floor. The house stands on a large flat pot, where there is also a parking garage for 3 cars, a greenhouse, a garden house, or a pergola. The house includes a garage.