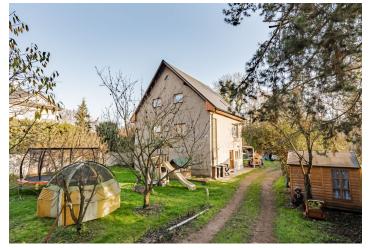

This over 1,000 m<sup>2</sup> sunny plot with a family house suitable for reconstruction is located in the prestigious location of Tiché údolí in the town of Roztoky. A quiet, green place with excellent accessibility to the city by car and public transport.

The house with a total usable area of 286 m² (of which the interior is 244 m², balcony 21 m², and garage 21 m²) is currently divided into 3 units with a common entrance. The building was completed in 1977 and partially reconstructed in 2002. The gas boiler was replaced in 2020 and the roof in 2021. Windows are plastic. There is a separate water meter on each floor. The house stands on a large flat pot, where there is also a parking garage for 3 cars, a greenhouse, a garden house, or a pergola. The house includes a garage.