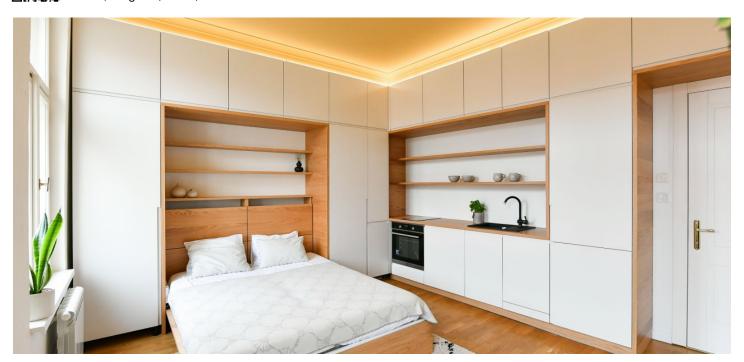

## Rented

This fully furnished newly refurbished studio apartment is on the 3rd floor of a completely renovated corner building with courtyard terraces and an elevator, on a quiet street in the highly sought-after vibrant neighborhood of Karlín, Prague 8. Located under Vítkov Hill Park, with full amenities in the area and very quick connections to the city center, just a minute's walk from a tram stop and within walking distance of the Florenc and Křižíkova metro stations. Local amenities include lots of green spaces, quality restaurants, trendy bistros, cafes, and cultural venues incl. the multipurpose Forum Karlín.

The interior features a living room/bedroom with a fully fitted open plan kitchen and dining area, a bathroom including a walk-in shower and a toilet, and an entrance hall with a large built-in wardrobe. The windows of the apartment face the street. The apartment is accessible from a courtyard terrace offering nice far-reaching views.

Hardwood parquet floors, tiles, pull-out bed, ample built-in storage space, security entry door, electric heating, underfloor heating in the bathroom, dishwasher, induction cooktop.

Brno