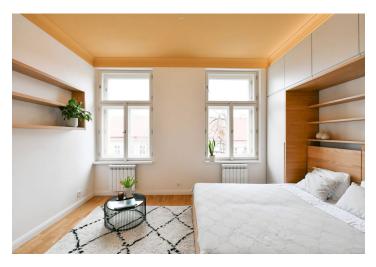

## Rented

This fully furnished newly refurbished studio apartment is on the 3rd floor of a completely renovated corner building with courtyard terraces and an elevator, on a quiet street in the highly sought-after vibrant neighborhood of Karlín, Prague 8. Located under Vítkov Hill Park, with full amenities in the area and very quick connections to the city center, just a minute's walk from a tram stop and within walking distance of the Florenc and Křižíkova metro stations. Local amenities include lots of green spaces, quality restaurants, trendy bistros, cafes, and cultural venues incl. the multipurpose Forum Karlín.

The interior features a living room/bedroom with a fully fitted open plan kitchen and dining area, a bathroom including a walk-in shower and a toilet, and an entrance hall with a large built-in wardrobe. The windows of the apartment face the street. The apartment is accessible from a courtyard terrace offering nice far-reaching views.

Hardwood parquet floors, tiles, pull-out bed, ample built-in storage space, security entry door, electric heating, underfloor heating in the bathroom, dishwasher, induction cooktop.

Brno