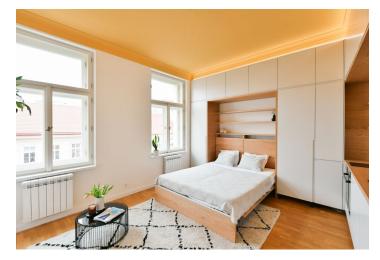

## Rented

This fully furnished newly refurbished studio apartment is on the 3rd floor of a completely renovated corner building with courtyard terraces and an elevator, on a quiet street in the highly sought-after vibrant neighborhood of Karlín, Prague 8. Located under Vítkov Hill Park, with full amenities in the area and very quick connections to the city center, just a minute's walk from a tram stop and within walking distance of the Florenc and Křižíkova metro stations. Local amenities include lots of green spaces, quality restaurants, trendy bistros, cafes, and cultural venues incl. the multipurpose Forum Karlín.

The interior features a living room/bedroom with a fully fitted open plan kitchen and dining area, a bathroom including a walk-in shower and a toilet, and an entrance hall with a large built-in wardrobe. The windows of the apartment face the street. The apartment is accessible from a courtyard terrace offering nice far-reaching views.

Hardwood parquet floors, tiles, pull-out bed, ample built-in storage space, security entry door, electric heating, underfloor heating in the bathroom, dishwasher, induction cooktop.

Brno