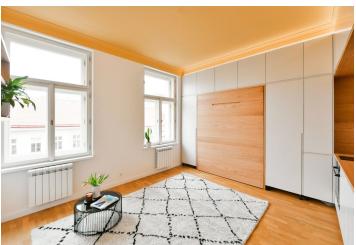

## Rented

This fully furnished newly refurbished studio apartment is on the 3rd floor of a completely renovated corner building with courtyard terraces and an elevator, on a quiet street in the highly sought-after vibrant neighborhood of Karlín, Prague 8. Located under Vítkov Hill Park, with full amenities in the area and very quick connections to the city center, just a minute's walk from a tram stop and within walking distance of the Florenc and Křižíkova metro stations. Local amenities include lots of green spaces, quality restaurants, trendy bistros, cafes, and cultural venues incl. the multipurpose Forum Karlín.

The interior features a living room/bedroom with a fully fitted open plan kitchen and dining area, a bathroom including a walk-in shower and a toilet, and an entrance hall with a large built-in wardrobe. The windows of the apartment face the street. The apartment is accessible from a courtyard terrace offering nice far-reaching views.

Hardwood parquet floors, tiles, pull-out bed, ample built-in storage space, security entry door, electric heating, underfloor heating in the bathroom, dishwasher, induction cooktop.

Brno