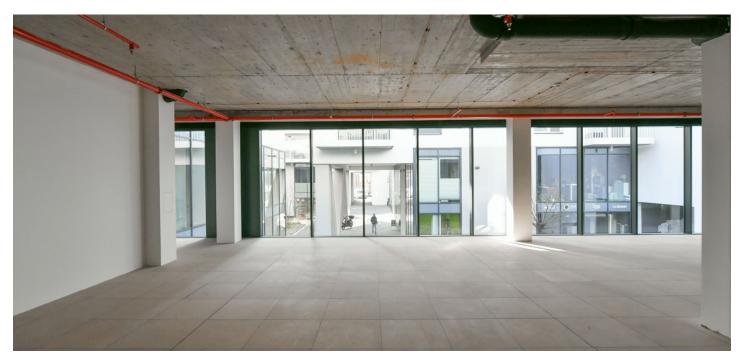

#### € 925 439 I CZK 22 900 000

This non-residential space with the possibility of variable use, for example as a showroom or an office, is located on the 1st floor of the modern Karolina Plazza multi-functional building in close proximity to the Křižíkova metro station, in the middle of the lively Karlín district adjacent to the center of the metropolis. Up to 2 garage spaces can be added to the unit.

The space consists of a main open room (more than  $200 \text{ m}^2$ ), 3 separate toilets, and a cleaning room. The space includes a **warehouse** ( $20.8 \text{ m}^2$ ), and you can purchase up to **2 parking spaces** in a garage with **a camera system** and **a car wash**. Parking spaces in the underground floors offer comfortable **parking right in the city center**.

The space is in a **shell & core** condition, and has separate water and electricity connections, an **air-conditioning unit**, a heat source, and a **preparation for air-conditioning**. The new owner can complete the interior wiring, layout, and equipment according to their own ideas and the planned purpose of use. The offer also includes **a valid building permit** (modification of the building before completion). The entrance to the offered space is from a **passable courtyard**, which connects the busy **Křižíková and Sokolovská** streets.