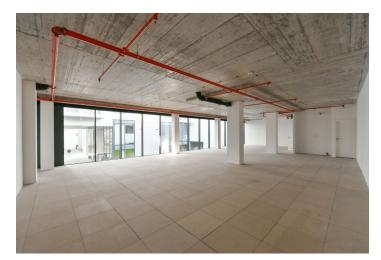

#### € 925 439 I CZK 22 900 000

This non-residential space with the possibility of variable use, for example as a showroom or an office, is located on the 1st floor of the modern Karolina Plazza multi-functional building in close proximity to the Křižíkova metro station, in the middle of the lively Karlín district adjacent to the center of the metropolis. Up to 2 garage spaces can be added to the unit.

The space consists of a main open room (more than  $200 \text{ m}^2$ ), 3 separate toilets, and a cleaning room. The space includes a **warehouse** ( $20.8 \text{ m}^2$ ), and you can purchase up to **2 parking spaces** in a garage with **a camera system** and **a car wash**. Parking spaces in the underground floors offer comfortable **parking right in the city center**.

The space is in a **shell & core** condition, and has separate water and electricity connections, an **air-conditioning unit**, a heat source, and a **preparation for air-conditioning**. The new owner can complete the interior wiring, layout, and equipment according to their own ideas and the planned purpose of use. The offer also includes **a valid building permit** (modification of the building before completion). The entrance to the offered space is from a **passable courtyard**, which connects the busy **Křižíková and Sokolovská** streets.