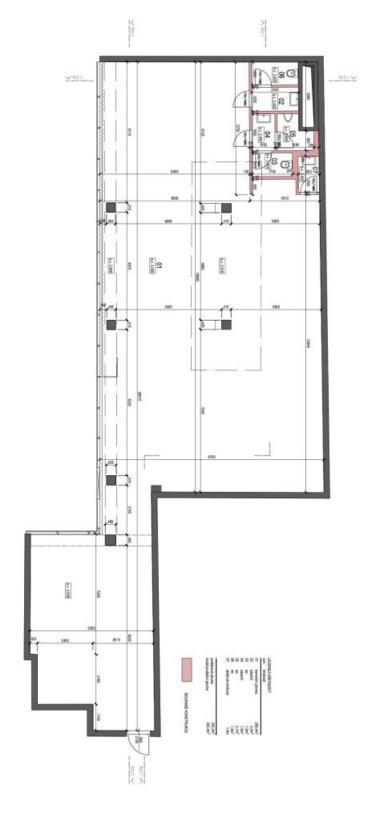

The space consists of a main open room (more than  $200 \text{ m}^2$ ), 3 separate toilets, and a cleaning room. The space includes a **warehouse** ( $20.8 \text{ m}^2$ ), and you can purchase up to **2 parking spaces** in a garage with **a camera system** and **a car wash**. Parking spaces in the underground floors offer comfortable **parking right in the city center**.

Total area 224 m², warehouse 20.8 m².

The offer price of the property is stated without VAT and its sale is subject to this tax.

Brno