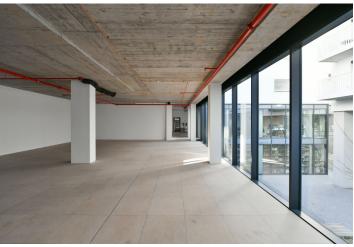

#### € 925 439 I CZK 22 900 000

This non-residential space with the possibility of variable use, for example as a showroom or an office, is located on the 1st floor of the modern Karolina Plazza multi-functional building in close proximity to the Křižíkova metro station, in the middle of the lively Karlín district adjacent to the center of the metropolis. Up to 2 garage spaces can be added to the unit.

The space consists of a main open room (more than  $200 \text{ m}^2$ ), 3 separate toilets, and a cleaning room. The space includes a **warehouse** ( $20.8 \text{ m}^2$ ), and you can purchase up to **2 parking spaces** in a garage with **a camera system** and **a car wash**. Parking spaces in the underground floors offer comfortable **parking right in the city center**.

The space is in a **shell & core** condition, and has separate water and electricity connections, an **air-conditioning unit**, a heat source, and a **preparation for air-conditioning**. The new owner can complete the interior wiring, layout, and equipment according to their own ideas and the planned purpose of use. The offer also includes **a valid building permit** (modification of the building before completion). The entrance to the offered space is from a **passable courtyard**, which connects the busy **Křižíková and Sokolovská** streets.