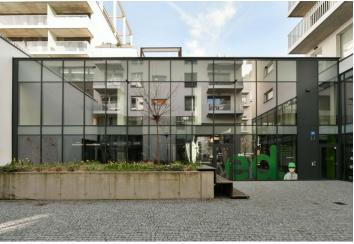

#### € 925 439 I CZK 22 900 000

This non-residential space with the possibility of variable use, for example as a showroom or an office, is located on the 1st floor of the modern Karolina Plazza multi-functional building in close proximity to the Křižíkova metro station, in the middle of the lively Karlín district adjacent to the center of the metropolis. Up to 2 garage spaces can be added to the unit.

The multifunctional set of buildings offers business premises with businsses, offices, and apartments. There is a **metro station** and a **tram stop** in the immediate vicinity, the **international Florenc bus terminal** and the **Prague-Hlavní nádraží railway junction** are within quick reach, and you can quickly connect to the main road by car. On the first floor of the building there is a **passageway** to the commercial spaces (wellness and spa, fitness, restaurant, beauty salon, cafes, supermarket, etc.), and the second floor is used for offices and from the third floor up residential housing.