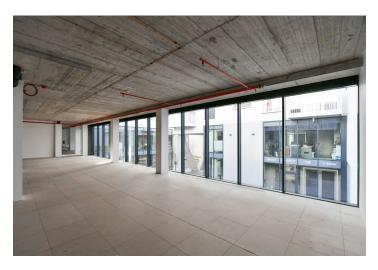

#### € 925 439 I CZK 22 900 000

This non-residential space with the possibility of variable use, for example as a showroom or an office, is located on the 1st floor of the modern Karolina Plazza multi-functional building in close proximity to the Křižíkova metro station, in the middle of the lively Karlín district adjacent to the center of the metropolis. Up to 2 garage spaces can be added to the unit.

The space consists of a main open room (more than  $200 \text{ m}^2$ ), 3 separate toilets, and a cleaning room. The space includes a **warehouse** ( $20.8 \text{ m}^2$ ), and you can purchase up to **2 parking spaces** in a garage with **a camera system** and **a car wash**. Parking spaces in the underground floors offer comfortable **parking right in the city center**.

The space is in a **shell & core** condition, and has separate water and electricity connections, an **air-conditioning unit**, a heat source, and a **preparation for air-conditioning**. The new owner can complete the interior wiring, layout, and equipment according to their own ideas and the planned purpose of use. The offer also includes **a valid building permit** (modification of the building before completion). The entrance to the offered space is from a **passable courtyard**, which connects the busy **Křižíková and Sokolovská** streets.