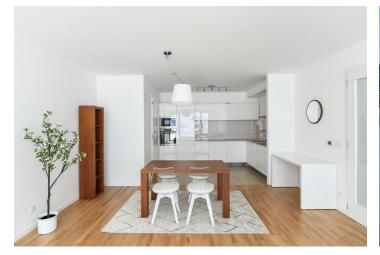

The interior features a living room with a fully fitted open plan kitchen and a pantry, 3 bedrooms, 2 bathrooms (bathtub, toilet/walk-in shower, toilet), a storage/utility room, and an entrance hall with a built-in wardrobe. The **terrace** is accessible from the living room and one bedroom.

Hardwood floors, tiles, security entry door, roller blinds, automatic exterior blinds, central heating, washer, dryer, dishwasher, induction cooktop, microwave oven, video entry phone, cellar. A garage parking space is included.