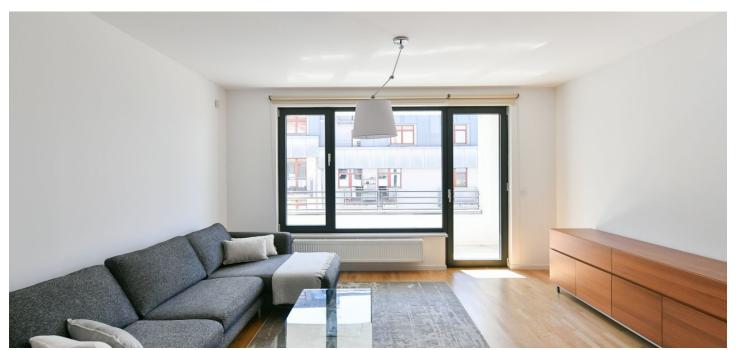

\* Size of the unit according to the Housing Act.
The area consists of the sum total of the internal area of every room.

This nicely furnished apartment for rent with 2 bathrooms and a terrace is on the 3rd floor of the Nad Závěrkou Residence with an elevator and underground parking. Set in one of the most attractive residential areas of Prague 6 - Břevnov, near a green park with a barbecue spot and a playground. A popular location close to the Prague Castle, near Ladronka Park and the Strahov sports grounds. An area with quick access to the city center, full amenities within walking distance, conveniently located for the airport and international schools in Prague 6 and 5.

The interior features a living room with a fully fitted open plan kitchen and a pantry, 3 bedrooms, 2 bathrooms (bathtub, toilet/walk-in shower, toilet), a storage/utility room, and an entrance hall with a built-in wardrobe. The **terrace** is accessible from the living room and one bedroom.

Hardwood floors, tiles, security entry door, roller blinds, automatic exterior blinds, central heating, washer, dryer, dishwasher, induction cooktop, microwave oven, video entry phone, cellar. A garage parking space is included.