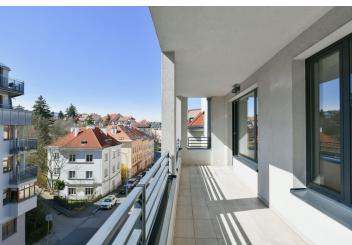

\* Size of the unit according to the Housing Act.
The area consists of the sum total of the internal area of every room.

This nicely furnished apartment for rent with 2 bathrooms and a terrace is on the 3rd floor of the Nad Závěrkou Residence with an elevator and underground parking. Set in one of the most attractive residential areas of Prague 6 - Břevnov, near a green park with a barbecue spot and a playground. A popular location close to the Prague Castle, near Ladronka Park and the Strahov sports grounds. An area with quick access to the city center, full amenities within walking distance, conveniently located for the airport and international schools in Prague 6 and 5.

The interior features a living room with a fully fitted open plan kitchen and a pantry, 3 bedrooms, 2 bathrooms (bathtub, toilet/walk-in shower, toilet), a storage/utility room, and an entrance hall with a built-in wardrobe. The **terrace** is accessible from the living room and one bedroom.