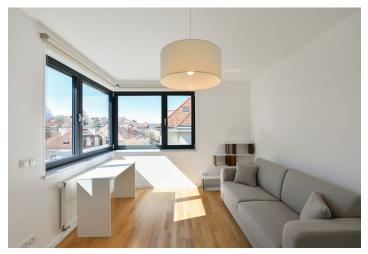

The interior features a living room with a fully fitted open plan kitchen and a pantry, 3 bedrooms, 2 bathrooms (bathtub, toilet/walk-in shower, toilet), a storage/utility room, and an entrance hall with a built-in wardrobe. The **terrace** is accessible from the living room and one bedroom.

Hardwood floors, tiles, security entry door, roller blinds, automatic exterior blinds, central heating, washer, dryer, dishwasher, induction cooktop, microwave oven, video entry phone, cellar. A garage parking space is included.