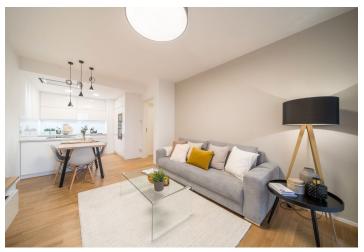

The interior features a living room with a fully fitted open plan kitchen and access to a spacious terrace, two bedrooms both also with access to the terrace, a bathroom including a bathtub and a walk-in shower, a separate toilet, a storage room, and an entrance hall. The apartment also enjoys a private garden.

Hardwood floors, tiles, built-in wardrobes, central heating, washer, dryer, dishwasher, induction cooktop, microwave oven, cellar. A garage parking space is available at an additional fee.

\* Area of the unit according to the Civil Code. The area consists of the sum total area of the entire unit bounded by perimeter walls.