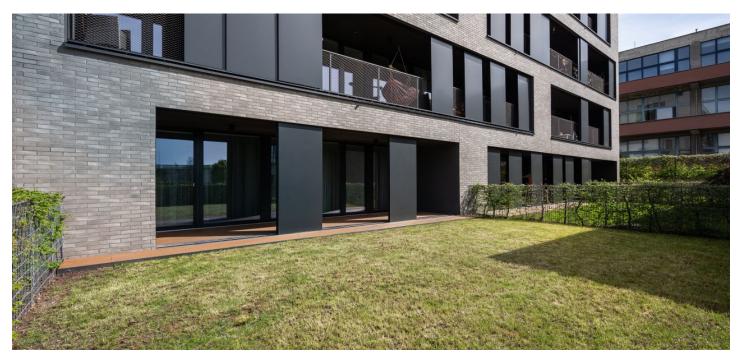

This fully furnished southwest 2-bedroom apartment with a garden is situated on the second lower ground floor in a gated residential complex with a sauna, in a lucrative area in the Masarykova čtvrť neighborhood. Located in a quiet street near the Exhibition Center, the university campus and a recreational area near the Svratka riverbank. The city center can be reached within 15 minutes by a tram and a trolley bus, and the Pisárecký and Hlinky tunnels can be reached by car in a little while. Also within easy reach are large natural areas with hiking and biking trails.

The interior features a living room with a fully fitted open plan kitchen and access to a spacious terrace, two bedrooms both also with access to the terrace, a bathroom including a bathtub and a walk-in shower, a separate toilet, a storage room, and an entrance hall. The apartment also enjoys a private garden.