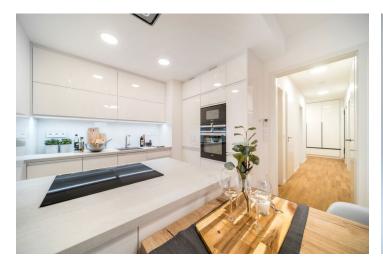

The interior features a living room with a fully fitted open plan kitchen and access to a spacious terrace, two bedrooms both also with access to the terrace, a bathroom including a bathtub and a walk-in shower, a separate toilet, a storage room, and an entrance hall. The apartment also enjoys a private garden.

Hardwood floors, tiles, built-in wardrobes, central heating, washer, dryer, dishwasher, induction cooktop, microwave oven, cellar. A garage parking space is available at an additional fee.

\* Area of the unit according to the Civil Code. The area consists of the sum total area of the entire unit bounded by perimeter walls.