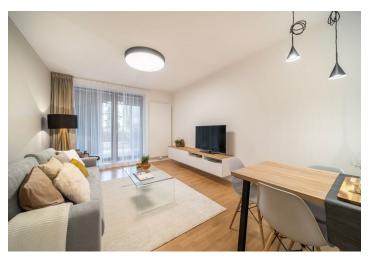

The interior features a living room with a fully fitted open plan kitchen and access to a spacious terrace, two bedrooms both also with access to the terrace, a bathroom including a bathtub and a walk-in shower, a separate toilet, a storage room, and an entrance hall. The apartment also enjoys a private garden.

Hardwood floors, tiles, built-in wardrobes, central heating, washer, dryer, dishwasher, induction cooktop, microwave oven, cellar. A garage parking space is available at an additional fee.

\* Area of the unit according to the Civil Code. The area consists of the sum total area of the entire unit bounded by perimeter walls.