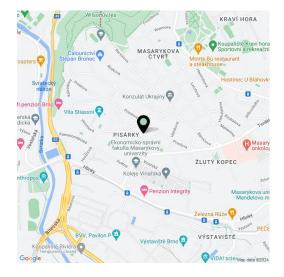

# Apartment Two-bedroom (3+kk)

70.8 m², Brno, Pisárky, Neumannova

This fully furnished southwest 2-bedroom apartment with a garden is situated on the second lower ground floor in a gated residential complex with a sauna, in a lucrative area in the Masarykova čtvrť neighborhood. Located in a quiet street near the Exhibition Center, the university campus and a recreational area near the Svratka riverbank. The city center can be reached within 15 minutes by a tram and a trolley bus, and the Pisárecký and Hlinky tunnels can be reached by car in a little while. Also within easy reach are large natural areas with hiking and biking trails.