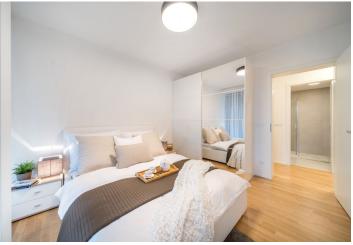

The interior features a living room with a fully fitted open plan kitchen and access to a spacious terrace, two bedrooms both also with access to the terrace, a bathroom including a bathtub and a walk-in shower, a separate toilet, a storage room, and an entrance hall. The apartment also enjoys a private garden.

Hardwood floors, tiles, built-in wardrobes, central heating, washer, dryer, dishwasher, induction cooktop, microwave oven, cellar. A garage parking space is available at an additional fee.

\* Area of the unit according to the Civil Code. The area consists of the sum total area of the entire unit bounded by perimeter walls.