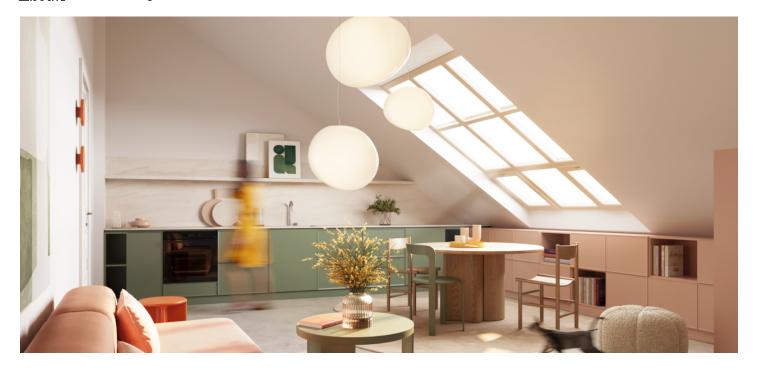

The area of the apartment consists of a living room with a preparation for a kitchen, a bedroom, a bathroom with walk-in shower, a separate toilet, and a foyer.

The units in the project are divided into six collections. This particular apartment is part of the **Amelia** collection. Facilities include **high-quality LVT floors** in a wooden decor and properties, large-format wall and floor tiles combined with **mosaic** tiles in **neutral earth tones**, **Laufen and Kartell by Laufen** sanitary ware, **Grohe Essence** chrome faucets including concealed ones, a designer P.M.H. Rosendahl heated towel rail, **custom-made** entry doors and **Sapeli** interior sliding doors.