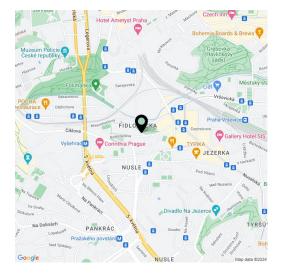

This very pleasant neighborhood is nestled between the Na Fidlovačce and Křesomyslův Hájíček parks, and Folimanka Park with sports fields and the large green areas of historic Vyšehrad are nearby. Several cafés and sports and wellness centers are located on the 26th floor of the Corinthia Hotel, only a short distance from the residence, and the range of services in the area will be further expanded by the future Nuselský Pivovar residential project. There is a tram stop just a few steps away, and the Vyšehrad metro station (line C) and Náměstí Bratří Synků Square (where a line D metro station will be built) are within easy walking distance.