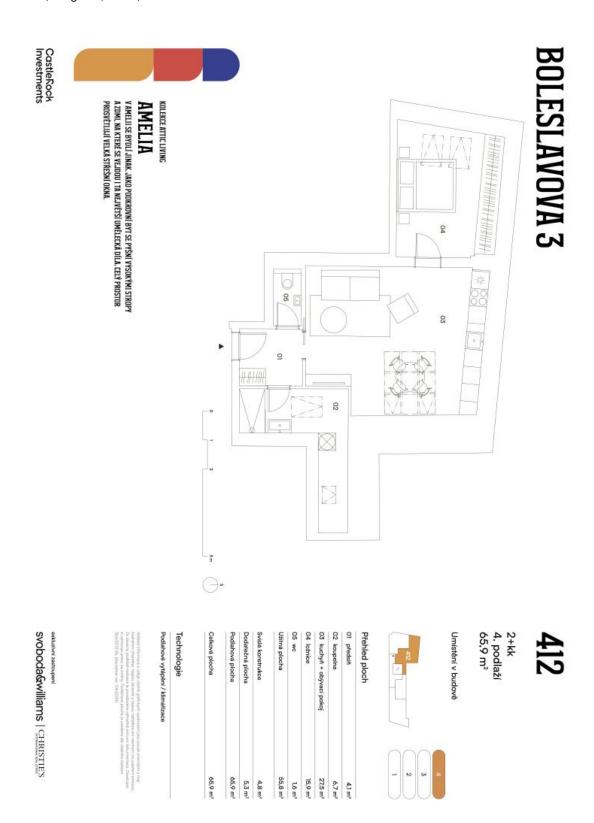

The area of the apartment consists of a living room with a preparation for a kitchen, a bedroom, a bathroom with walk-in shower, a separate toilet, and a foyer.

The units in the project are divided into six collections. This particular apartment is part of the **Amelia** collection. Facilities include **high-quality LVT floors** in a wooden decor and properties, large-format wall and floor tiles combined with **mosaic** tiles in **neutral earth tones**, **Laufen and Kartell by Laufen** sanitary ware, **Grohe Essence** chrome faucets including concealed ones, a designer P.M.H. Rosendahl heated towel rail, **custom-made** entry doors and **Sapeli** interior sliding doors.

Floor area 65.9 m<sup>2</sup> (incl. an area of 5.3 m<sup>2</sup> with a ceiling height up to 120cm) Possibility to purchase a strorage space on the floor at extra cost.

For more information, please visit the project website www.boleslavova3.cz.