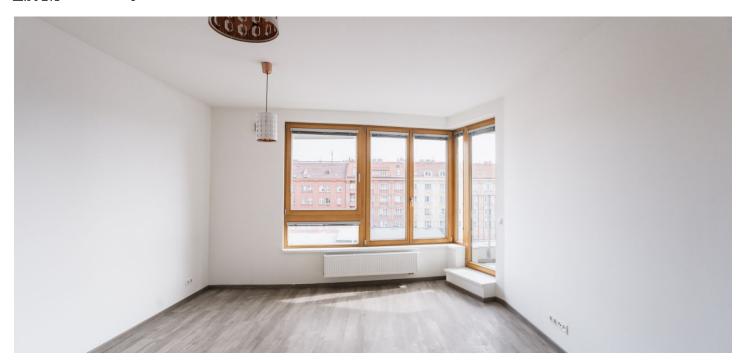

The interior features a living room with a fully fitted open plan kitchen and access to the **enclosed balcony** facing the courtyard and offering farreaching views. There is a bedroom with built-in wardrobes and an en-suite bathroom (walk-in shower, toilet), a guest toilet, and an entrance hall.