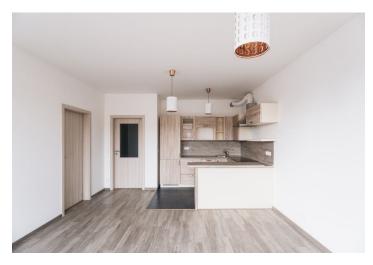

The interior features a living room with a fully fitted open plan kitchen and access to the **enclosed balcony** facing the courtyard and offering farreaching views. There is a bedroom with built-in wardrobes and an en-suite bathroom (walk-in shower, toilet), a guest toilet, and an entrance hall.

Laminate floating floors, tiles, central heating, washing machine, dishwasher, induction stove top, video entry phone, **cellar**. A **garage parking** space is included.