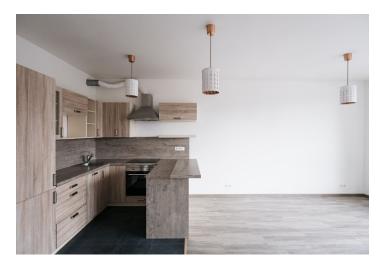

The interior features a living room with a fully fitted open plan kitchen and access to the **enclosed balcony** facing the courtyard and offering farreaching views. There is a bedroom with built-in wardrobes and an en-suite bathroom (walk-in shower, toilet), a guest toilet, and an entrance hall.

Laminate floating floors, tiles, central heating, washing machine, dishwasher, induction stove top, video entry phone, **cellar**. A **garage parking** space is included.