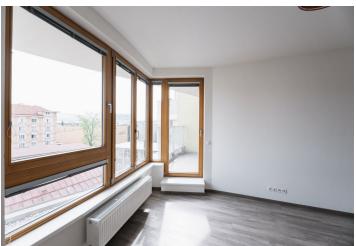

The interior features a living room with a fully fitted open plan kitchen and access to the **enclosed balcony** facing the courtyard and offering farreaching views. There is a bedroom with built-in wardrobes and an en-suite bathroom (walk-in shower, toilet), a guest toilet, and an entrance hall.