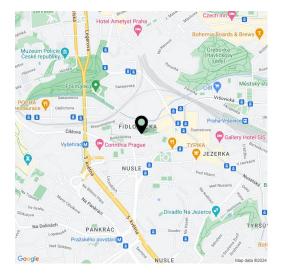

This very pleasant neighborhood is nestled between the Na Fidlovačce and Křesomyslův Hájíček parks, and Folimanka Park with sports fields and the large green areas of historic Vyšehrad are nearby. Several cafés and sports and wellness centers are located on the 26th floor of the Corinthia Hotel, only a short distance from the residence, and the range of services in the area will be further expanded by the future Nuselský Pivovar residential project. There is a tram stop just a few steps away, and the Vyšehrad metro station (line C) and Náměstí Bratří Synků Square (where a line D metro station will be built) are within easy walking distance.