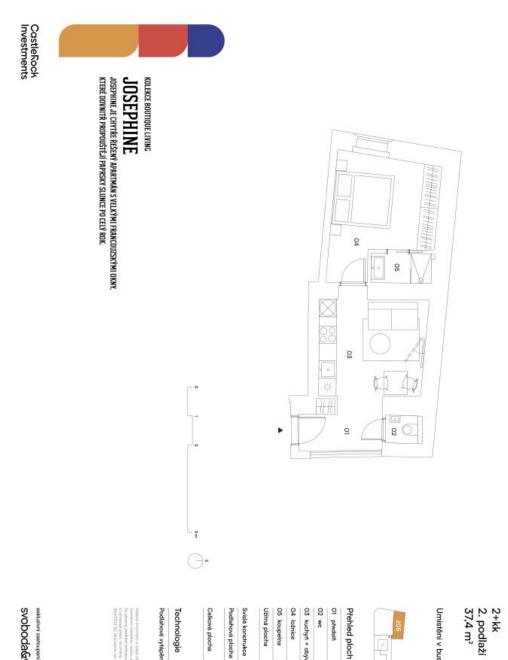

The area of the apartment consists of a living room with a preparation for a kitchen, a bedroom, a bathroom (walk-in shower), separate toilet, and a foyer with space for a built-in wardrobe. Both rooms have south-facing windows overlooking a quiet garden with mature greenery.

Floor area 37.4 m<sup>2</sup>.

Possibility to purchase a strorage space at extra cost.

# **BOLESLAVOVA 3**

svoboda@williams | CHRISTIES

| 01 předsiň                 | 3,8 m²             |
|----------------------------|--------------------|
| 02 we                      | l m²               |
| 03. kuchyň + obývací pokoj | 13,1 m²            |
| 04 ložnice                 | 12,9 m²            |
| 05 koupelna                | 2 m <sup>2</sup>   |
| Užiná plocha               | 32,8 m²            |
| Svislé konstrukce          | 4,6 m <sup>2</sup> |
| Podľahová plocha           | 37,4 m²            |
| Celková plocha             | 37,4 m²            |
| Technologie                |                    |
| Podlahové vytápění         |                    |

Umístění v budově