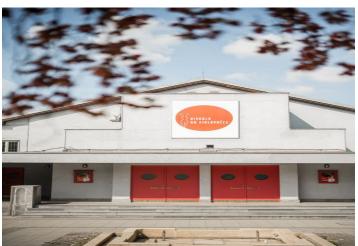

<sup>\*</sup> Area of the unit according to the Civil Code. The area consists of the sum total area of the entire unit bounded by perimeter walls.

This amazingly bright apartment is located on the 1st floor of a boutique residential project with 15 unique units and creatively designed common areas. Originally a tenement apartment building from the 1930s, it is nestled in a green part of Prague 4 - Nusle, not far from the city center, which is excellently accessible by public transport and along a bike on a safe bike path. Expected completion by the end of 2024.

This very pleasant neighborhood is nestled between the Na Fidlovačce and Křesomyslův Hájíček parks, and Folimanka Park with sports fields and the large green areas of historic Vyšehrad are nearby. Several cafés and sports and wellness centers are located on the 26th floor of the Corinthia Hotel, only a short distance from the residence, and the range of services in the area will be further expanded by the future Nuselský Pivovar residential project. There is a tram stop just a few steps away, and the Vyšehrad metro station (line C) and Náměstí Bratří Synků Square (where a line D metro station will be built) are within easy walking distance.