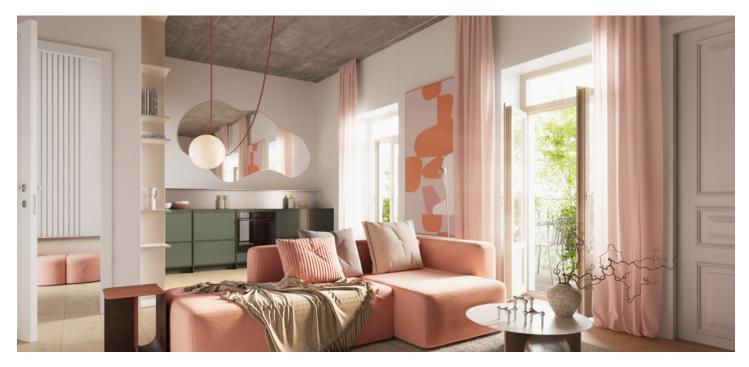

The area of the apartment consists of a living room with a preparation for a kitchen, a bedroom, a bathroom (walk-in shower), separate toilet, and a foyer with space for a built-in wardrobe. Both rooms have south-facing windows overlooking a quiet garden with mature greenery.

The units in the project are divided into six collections. This particular apartment is part of the Josephine collection. Facilities include high-quality LVT floors in a wooden decor and properties, large-format wall and floor tiles combined with mosaic tiles in neutral earth tones, Laufen and Kartell by Laufen sanitary ware, Grohe Essence chrome faucets including concealed ones, a designer P.M.H. Rosendahl heated towel rail, custommade entry doors and Sapeli interior sliding doors.