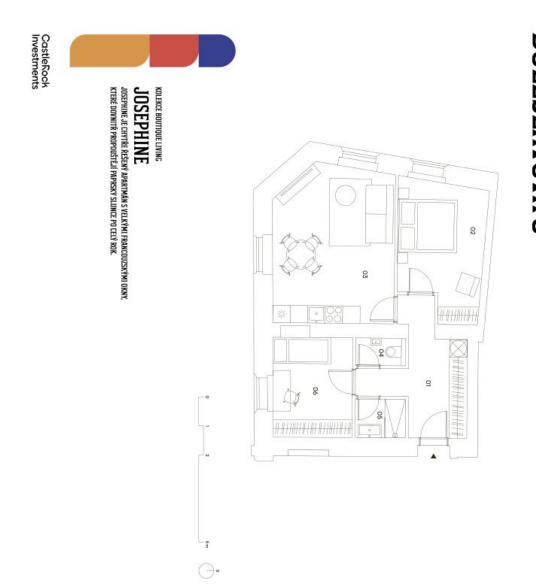

The area of the apartment consists of a living room with a preparation for a kitchen, 2 bedrooms, a bathroom (walk-in shower), separate toilet, and a foyer with space for a built-in wardrobe. A living room and one of the bedrooms have south-facing windows overlooking a quiet one-way street.

| 1 předsíň                | 10,1 m² |
|--------------------------|---------|
| 2 ložnice                | 12,8 m² |
| 3 kuchyň + obývací pokoj | 21,8 m² |
| 4 we                     | 1,4 m²  |
| 5 koupeina               | 2,1 m²  |
| 6 pakaj                  | 9,6 m²  |
| žitná placha             | 57,8 m² |
| vislé konstrukce         | 5,4 m²  |
| odlahová plocha          | 63.2 m² |
| elková plocha            | 63,2 m² |