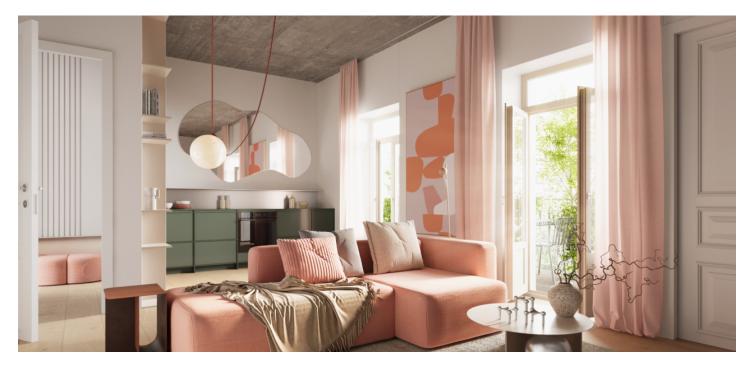

The area of the apartment consists of a living room with a preparation for a kitchen, 2 bedrooms, a bathroom (walk-in shower), separate toilet, and a foyer with space for a built-in wardrobe. A living room and one of the bedrooms have south-facing windows overlooking a quiet one-way street.

The units in the project are divided into six collections. This particular apartment is part of the Jacqueline collection. Facilities include high-quality LVT floors in a wooden decor and properties, large-format wall and floor tiles combined with mosaic tiles in neutral earth tones, Laufen and Kartell by Laufen sanitary ware, Grohe Essence chrome faucets including concealed ones, a designer P.M.H. Rosendahl heated towel rail, custommade entry doors and Sapeli interior sliding doors.