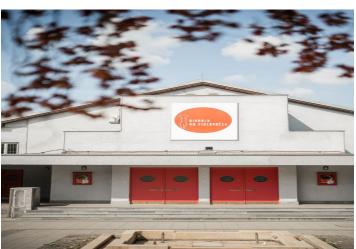

<sup>\*</sup> Area of the unit according to the Civil Code. The area consists of the sum total area of the entire unit bounded by perimeter walls.

This amazingly bright apartment is located on the 1st floor of a boutique residential project with 15 unique units and creatively designed common areas. Originally a tenement apartment building from the 1930s, it is nestled in a green part of Prague 4 - Nusle, not far from the city center, which is excellently accessible by public transport and along a bike on a safe bike path. Expected completion by the end of 2024.

This very pleasant neighborhood is nestled between the Na Fidlovačce and Křesomyslův Hájíček parks, and Folimanka Park with sports fields and the large green areas of historic Vyšehrad are nearby. Several cafés and sports and wellness centers are located on the 26th floor of the Corinthia Hotel, only a short distance from the residence, and the range of services in the area will be further expanded by the future Nuselský Pivovar residential project. There is a tram stop just a few steps away, and the Vyšehrad metro station (line C) and Náměstí Bratří Synků Square (where a line D metro station will be built) are within easy walking distance.