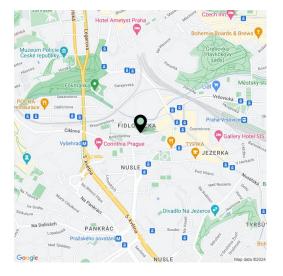

This very pleasant neighborhood is nestled between the Na Fidlovačce and Křesomyslův Hájíček parks, and Folimanka Park with sports fields and the large green areas of historic Vyšehrad are nearby. Several cafés and sports and wellness centers are located on the 26th floor of the Corinthia Hotel, only a short distance from the residence, and the range of services in the area will be further expanded by the future Nuselský Pivovar residential project. There is a tram stop just a few steps away, and the Vyšehrad metro station (line C) and Náměstí Bratří Synků Square (where a line D metro station will be built) are within easy walking distance.