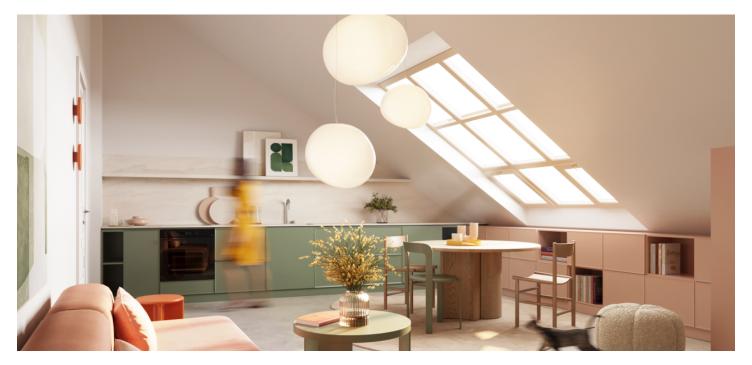

The entrance level of the apartment consists of an open living space with a preparation for a kitchen, a bathroom with an interesting semi-circular shower, a separate toilet, and a foyer. A staircase leads to a private area where there are 2 bedrooms, one with an en-suite bathroom. The living room has access to one balcony, and both bedrooms have access to the second balcony. The balconies face a quiet garden with mature greenery.

The units in the project are divided into six collections. This particular apartment is part of the Jacqueline collection. Facilities include high-quality LVT floors in a wooden decor and properties, large-format wall and floor tiles combined with mosaic tiles in neutral earth tones, Laufen and Kartell by Laufen sanitary ware, Grohe Essence chrome faucets including concealed ones, a designer P.M.H. Rosendahl heated towel rail, custommade entry doors and Sapeli interior sliding doors.