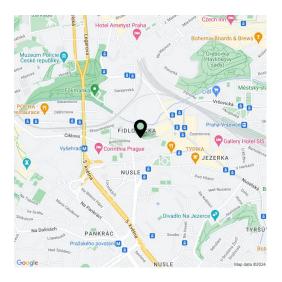

This very pleasant neighborhood is nestled between the Na Fidlovačce and Křesomyslův Hájíček parks, and Folimanka Park with sports fields and the large green areas of historic Vyšehrad are nearby. Several cafés and sports and wellness centers are located on the 26th floor of the Corinthia Hotel, only a short distance from the residence, and the range of services in the area will be further expanded by the future Nuselský Pivovar residential project. There is a tram stop just a few steps away, and the Vyšehrad metro station (line C) and Náměstí Bratří Synků Square (where a line D metro station will be built) are within easy walking distance.