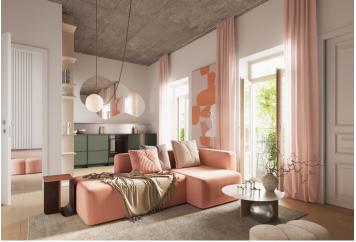

The entrance level of the apartment consists of an open living space with a preparation for a kitchen, a bathroom with an interesting semi-circular shower, a separate toilet, and a foyer. A staircase leads to a private area where there are 2 bedrooms, one with an en-suite bathroom. The living room has access to one balcony, and both bedrooms have access to the second balcony. The balconies face a quiet garden with mature greenery.

The units in the project are divided into six collections. This particular apartment is part of the Jacqueline collection. Facilities include high-quality LVT floors in a wooden decor and properties, large-format wall and floor tiles combined with mosaic tiles in neutral earth tones, Laufen and Kartell by Laufen sanitary ware, Grohe Essence chrome faucets including concealed ones, a designer P.M.H. Rosendahl heated towel rail, custommade entry doors and Sapeli interior sliding doors.