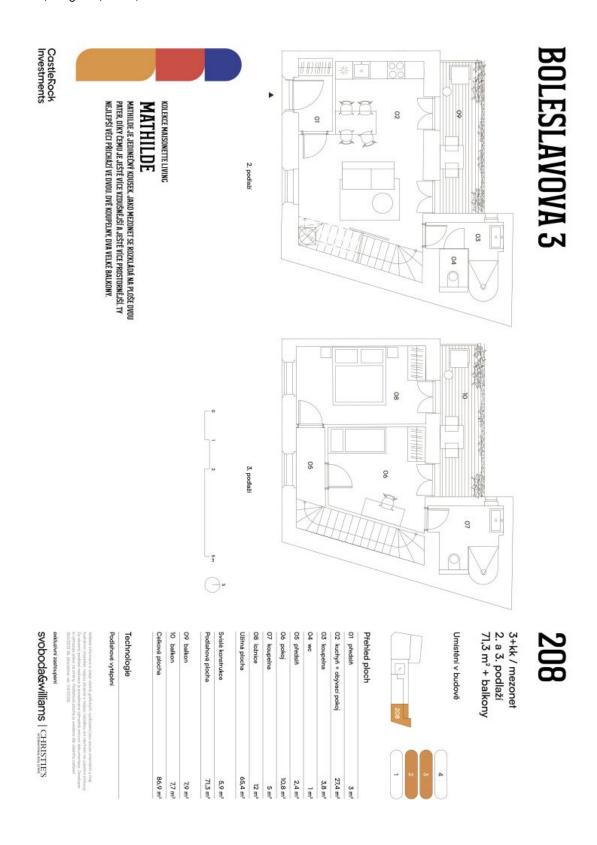

## Apartment Two-bedroom (3+kk)

€ 562 411 | CZK 13 900 000

71.3 m², Prague 4, Nusle, Boleslavova

## € 562 411 I CZK 13 900 000

71.3 m², Prague 4, Nusle, Boleslavova

| Total area       | 87 m²  |
|------------------|--------|
| Floor area*      | 71 m²  |
| Balcony          | 16 m²  |
| Parking          | -      |
| Cellar           | _      |
| Reference number | 104692 |

The entrance level of the apartment consists of an open living space with a preparation for a kitchen, a bathroom with an interesting semi-circular shower, a separate toilet, and a foyer. A staircase leads to a private area where there are 2 bedrooms, one with an en-suite bathroom. The living room has access to one balcony, and both bedrooms have access to the second balcony. The balconies face a quiet garden with mature greenery.

Floor area 71.3 m², balconies 15.8 m². Possibility to purchase a strorage space at extra cost.

For more information, please visit the project website www.boleslavova3.cz.