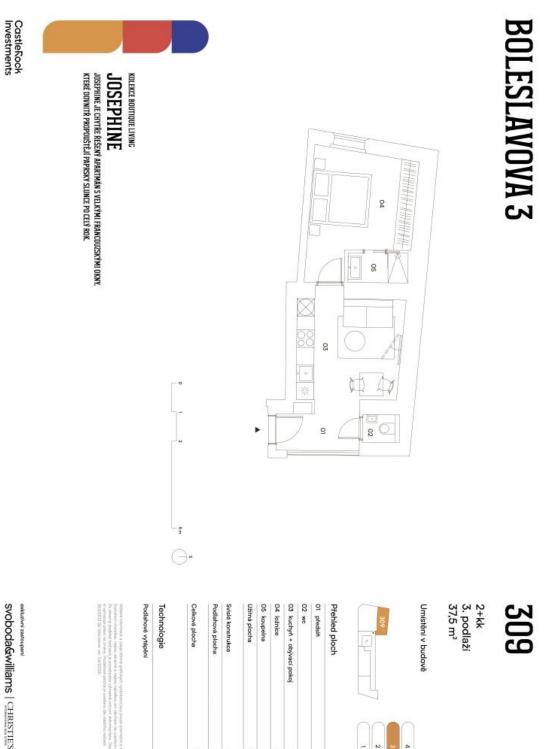

## Apartment One-bedroom (2+kk)

37.5 m², Prague 4, Nusle, Boleslavova

# Total area 38 m² Parking Cellar Reference number 104693

\* Area of the unit according to the Civil Code. The area consists of the sum total area of the entire unit bounded by perimeter walls.

This amazingly bright apartment is located on the 2nd floor of a boutique residential project with 15 unique units and creatively designed common areas. Originally a tenement apartment building from the 1930s, it is nestled in a green part of Prague 4 - Nusle, not far from the city center, which is excellently accessible by public transport and along a bike on a safe bike path. Expected completion by the end of 2024.

The area of the apartment consists of a living room with a preparation for a kitchen, a bedroom, a bathroom (**walk-in shower**), separate toilet, and a foyer with space for a built-in wardrobe. Both rooms have **south-facing** windows overlooking **a quiet garden** with **mature greenery**.

Floor area 37.5 m². Possibility to purchase a strorage space at extra cost.

For more information, please visit the project website www.boleslavova3.cz.

Svoboda & Williams s.r.o. info@svoboda-williams.com www.svoboda-williams.com **Prague** +420 257 328 281 +420 724 551 238

# € 291 321 | CZK 7 200 000

37.5 m², Prague 4, Nusle, Boleslavova

37,5 m² 37,5 m<sup>2</sup>

3,9 m<sup>2</sup>

33,6 m<sup>2</sup> 13,2 m<sup>2</sup> 13,6 m<sup>2</sup> 3,7 m² 2,1 m<sup>2</sup>

Svoboda & Williams s.r.o. info@svoboda-williams.com www.svoboda-williams.com