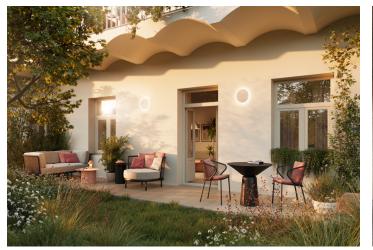

# Total area 38 m² Parking Cellar Reference number 104693

\* Area of the unit according to the Civil Code. The area consists of the sum total area of the entire unit bounded by perimeter walls.

This amazingly bright apartment is located on the 2nd floor of a boutique residential project with 15 unique units and creatively designed common areas. Originally a tenement apartment building from the 1930s, it is nestled in a green part of Prague 4 - Nusle, not far from the city center, which is excellently accessible by public transport and along a bike on a safe bike path. Expected completion by the end of 2024.

This very pleasant neighborhood is nestled between the Na Fidlovačce and Křesomyslův Hájíček parks, and Folimanka Park with sports fields and the large green areas of historic Vyšehrad are nearby. Several cafés and sports and wellness centers are located on the 26th floor of the Corinthia Hotel, only a short distance from the residence, and the range of services in the area will be further expanded by the future Nuselský Pivovar residential project. There is a tram stop just a few steps away, and the Vyšehrad metro station (line C) and Náměstí Bratří Synků Square (where a line D metro station will be built) are within easy walking distance.