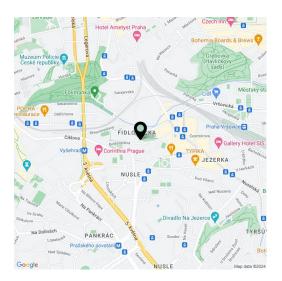

This very pleasant neighborhood is nestled between the Na Fidlovačce and Křesomyslův Hájíček parks, and Folimanka Park with sports fields and the large green areas of historic Vyšehrad are nearby. Several cafés and sports and wellness centers are located on the 26th floor of the Corinthia Hotel, only a short distance from the residence, and the range of services in the area will be further expanded by the future Nuselský Pivovar residential project. There is a tram stop just a few steps away, and the Vyšehrad metro station (line C) and Náměstí Bratří Synků Square (where a line D metro station will be built) are within easy walking distance.