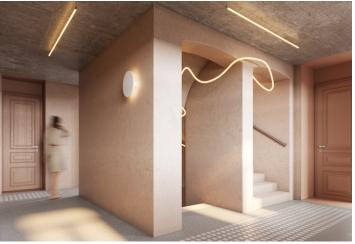

# Total area 38 m² Parking Cellar Reference number 104693

\* Area of the unit according to the Civil Code. The area consists of the sum total area of the entire unit bounded by perimeter walls.

This amazingly bright apartment is located on the 2nd floor of a boutique residential project with 15 unique units and creatively designed common areas. Originally a tenement apartment building from the 1930s, it is nestled in a green part of Prague 4 - Nusle, not far from the city center, which is excellently accessible by public transport and along a bike on a safe bike path. Expected completion by the end of 2024.

The units in the project are divided into six collections. This particular apartment is part of the Josephine collection. Facilities include high-quality LVT floors in a wooden decor and properties, large-format wall and floor tiles combined with mosaic tiles in neutral earth tones, Laufen and Kartell by Laufen sanitary ware, Grohe Essence chrome faucets including concealed ones, a designer P.M.H. Rosendahl heated towel rail, custommade entry doors and Sapeli interior sliding doors.