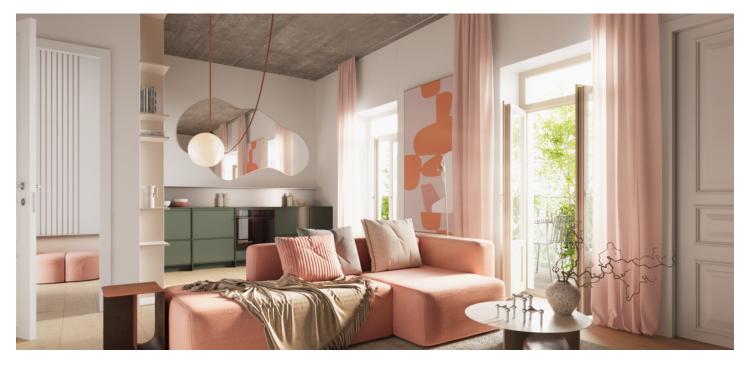

# Total area 38 m² Parking Cellar Reference number 104693

\* Area of the unit according to the Civil Code. The area consists of the sum total area of the entire unit bounded by perimeter walls.

This amazingly bright apartment is located on the 2nd floor of a boutique residential project with 15 unique units and creatively designed common areas. Originally a tenement apartment building from the 1930s, it is nestled in a green part of Prague 4 - Nusle, not far from the city center, which is excellently accessible by public transport and along a bike on a safe bike path. Expected completion by the end of 2024.

The area of the apartment consists of a living room with a preparation for a kitchen, a bedroom, a bathroom (**walk-in shower**), separate toilet, and a foyer with space for a built-in wardrobe. Both rooms have **south-facing** windows overlooking **a quiet garden** with **mature greenery**.

The units in the project are divided into six collections. This particular apartment is part of the Josephine collection. Facilities include high-quality LVT floors in a wooden decor and properties, large-format wall and floor tiles combined with mosaic tiles in neutral earth tones, Laufen and Kartell by Laufen sanitary ware, Grohe Essence chrome faucets including concealed ones, a designer P.M.H. Rosendahl heated towel rail, custommade entry doors and Sapeli interior sliding doors.