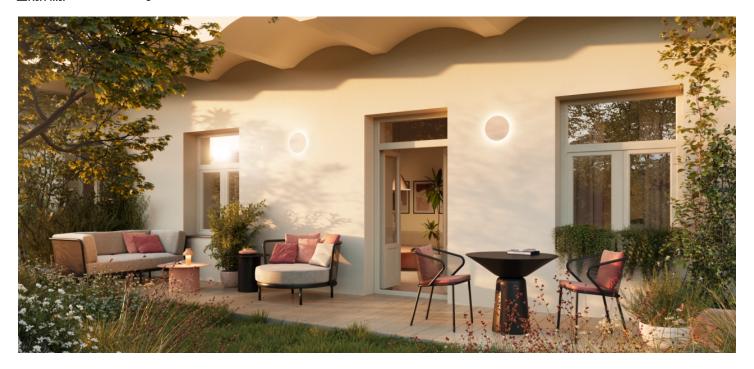

\* Area of the unit according to the Civil Code. The area consists of the sum total area of the entire unit bounded by perimeter walls.

This new exceptional attic apartment is located on the top floor of a boutique residential project with 15 unique units and creatively designed common areas. Originally a tenement apartment building from the 1930s, it is nestled in a green part of Prague 4 - Nusle, not far from the city center, which is excellently accessible by public transport and along a bike on a safe bike path. Expected completion by the end of 2024.

This very pleasant neighborhood is nestled between the Na Fidlovačce and Křesomyslův Hájíček parks, and Folimanka Park with sports fields and the large green areas of historic Vyšehrad are nearby. Several cafés and sports and wellness centers are located on the 26th floor of the Corinthia Hotel, only a short distance from the residence, and the range of services in the area will be further expanded by the future Nuselský Pivovar residential project. There is a tram stop just a few steps away, and the Vyšehrad metro station (line C) and Náměstí Bratří Synků Square (where a line D metro station will be built) are within easy walking distance.

Floor area 46.4 m<sup>2</sup>.

Possibility to purchase a strorage space on the floor at extra cost.

For more information, please visit the project website www.boleslavova3.cz.

CastleRock Investments