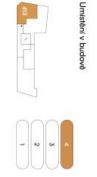

|                                  |             |

| 01 předsíň                 | 2,8 m²              |
|----------------------------|---------------------|
| 02 wc                      | 1,6 m²              |
| 03. kuchyň + obývací pokoj | 24,9 m <sup>2</sup> |
| 04 ložnice                 | 11,1 m²             |
| 05 koupelna                | 3 m²                |
| Užitná plocha              | 43,4 m²             |
| Svislé konstrukce          | 3 m <sup>2</sup>    |
| Podľahová plocha           | 46,4 m²             |
| Celková plocha             | 46,4 m <sup>2</sup> |



413

2+kk 4. podlaží 46,4 m²