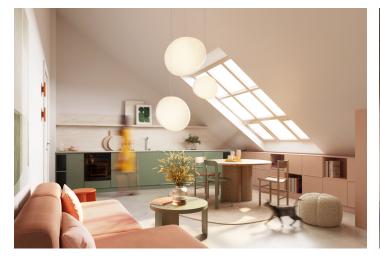

The area of the apartment consists of a living room with a preparation for a kitchen, a bedroom, a bathroom with walk-in shower, a separate toilet, and a foyer.

The units in the project are divided into six collections. This particular apartment is part of the **Amelia** collection. Facilities include **high-quality LVT floors** in a wooden decor and properties, large-format wall and floor tiles combined with **mosaic** tiles in **neutral earth tones**, **Laufen and Kartell by Laufen** sanitary ware, **Grohe Essence** chrome faucets including concealed ones, a designer P.M.H. Rosendahl heated towel rail, **custom-made** entry doors and **Sapeli** interior sliding doors.