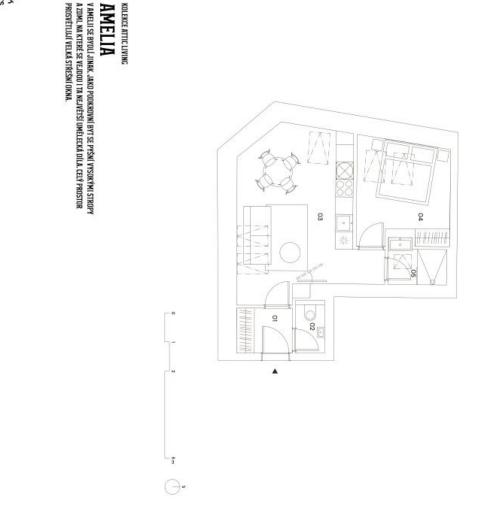

The area of the apartment consists of a living room with a preparation for a kitchen, a bedroom, a bathroom with walk-in shower, a separate toilet, and a foyer.

The units in the project are divided into six collections. This particular apartment is part of the **Amelia** collection. Facilities include **high-quality LVT floors** in a wooden decor and properties, large-format wall and floor tiles combined with **mosaic** tiles in **neutral earth tones**, **Laufen and Kartell by Laufen** sanitary ware, **Grohe Essence** chrome faucets including concealed ones, a designer P.M.H. Rosendahl heated towel rail, **custom-made** entry doors and **Sapeli** interior sliding doors.

| 01 předsíň                 | 2,8 m²              |
|----------------------------|---------------------|
| 02 wc                      | 1,6 m²              |
| 03. kuchyň + obývací pokoj | 24,9 m <sup>2</sup> |
| 04 ložnice                 | 11,1 m²             |
| 05 koupelna                | 3 m²                |
| Užitná plocha              | 43,4 m²             |
| Svislé konstrukce          | 3 m <sup>2</sup>    |
| Podľahová plocha           | 46,4 m²             |
| Celková plocha             | 46,4 m <sup>2</sup> |