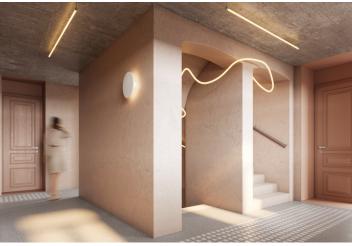

\* Area of the unit according to the Civil Code. The area consists of the sum total area of the entire unit bounded by perimeter walls.

This new exceptional attic apartment is located on the top floor of a boutique residential project with 15 unique units and creatively designed common areas. Originally a tenement apartment building from the 1930s, it is nestled in a green part of Prague 4 - Nusle, not far from the city center, which is excellently accessible by public transport and along a bike on a safe bike path. Expected completion by the end of 2024.

The area of the apartment consists of a living room with a preparation for a kitchen, a bedroom, a bathroom with walk-in shower, a separate toilet, and a foyer.

The units in the project are divided into six collections. This particular apartment is part of the **Amelia** collection. Facilities include **high-quality LVT floors** in a wooden decor and properties, large-format wall and floor tiles combined with **mosaic** tiles in **neutral earth tones**, **Laufen and Kartell by Laufen** sanitary ware, **Grohe Essence** chrome faucets including concealed ones, a designer P.M.H. Rosendahl heated towel rail, **custom-made** entry doors and **Sapeli** interior sliding doors.