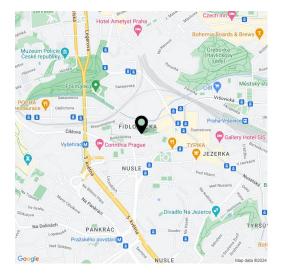

## **Apartment One-bedroom (2+kk)**

€ 343 921 | CZK 8 500 000

46.4 m², Prague 4, Nusle, Boleslavova

This very pleasant neighborhood is nestled between the Na Fidlovačce and Křesomyslův Hájíček parks, and Folimanka Park with sports fields and the large green areas of historic Vyšehrad are nearby. Several cafés and sports and wellness centers are located on the 26th floor of the Corinthia Hotel, only a short distance from the residence, and the range of services in the area will be further expanded by the future Nuselský Pivovar residential project. There is a tram stop just a few steps away, and the Vyšehrad metro station (line C) and Náměstí Bratří Synků Square (where a line D metro station will be built) are within easy walking distance.