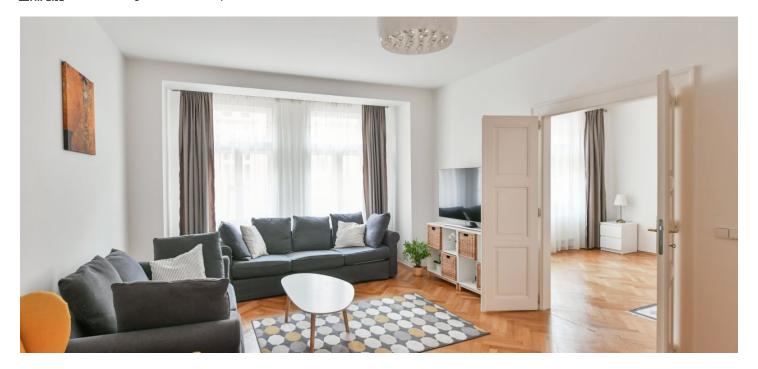

The interior features a living room, a fully fitted kitchen with a dining area, a bedroom with a large built-in wardrobe, a bathroom with a double walk-in shower with a massage panel, a separate toilet, a utility room, a dressing room/closet, and a spacious entrance hall with a balcony facing the courtyard.

Hardwood parquet floors, tiles, electric boiler, washing machine, dishwasher, induction stove top, microwave oven, TV, cellar.