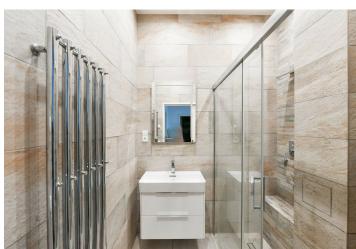

The interior features a living room, a fully fitted kitchen with a dining area, a bedroom with a large built-in wardrobe, a bathroom with a double walk-in shower with a massage panel, a separate toilet, a utility room, a dressing room/closet, and a spacious entrance hall with a balcony facing the courtyard.

Hardwood parquet floors, tiles, electric boiler, washing machine, dishwasher, induction stove top, microwave oven, TV, cellar.