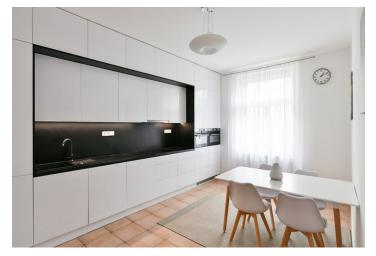

The interior features a living room, a fully fitted kitchen with a dining area, a bedroom with a large built-in wardrobe, a bathroom with a double walk-in shower with a massage panel, a separate toilet, a utility room, a dressing room/closet, and a spacious entrance hall with a balcony facing the courtyard.

Hardwood parquet floors, tiles, electric boiler, washing machine, dishwasher, induction stove top, microwave oven, TV, cellar.