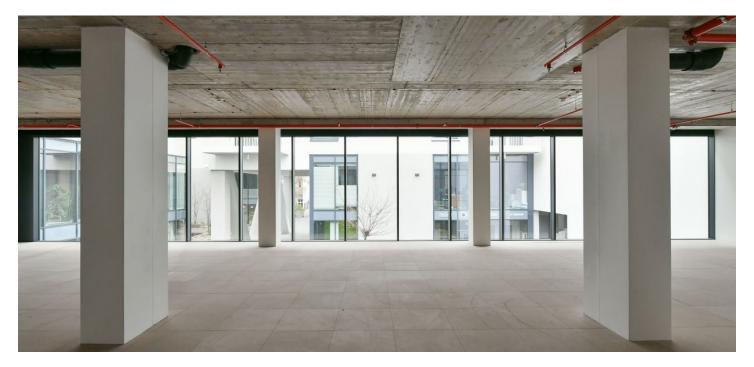

#### € 926 750 I CZK 22 900 000

This non-residential space with the possibility of variable use, for example as a showroom or an office, is located on the 1st floor of the modern Karolina Plazza multi-functional building in close proximity to the Křižíkova metro station, in the middle of the lively Karlín district adjacent to the center of the metropolis. Up to 2 garage spaces can be added to the unit.

The space consists of a main open room (more than 200 m²), 3 separate toilets, and a cleaning room. The space includes a warehouse (20.8 m²), and you can purchase up to 2 parking spaces in a garage with a camera system and a car wash. Parking spaces in the underground floors offer comfortable parking right in the city center.

The space is in a shell & core condition, and has separate water and electricity connections, an air-conditioning unit, a heat source, and a preparation for air-conditioning. The new owner can complete the interior wiring, layout, and equipment according to their own ideas and the planned purpose of use. The offer also includes a valid building permit (modification of the building before completion). The entrance to the offered space is from a passable courtyard, which connects the busy Křižíková and Sokolovská streets.