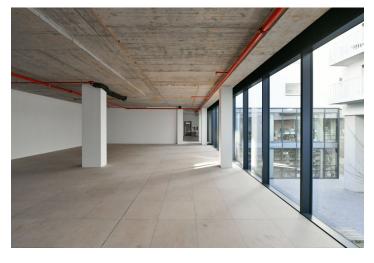

#### € 926 750 I CZK 22 900 000

This non-residential space with the possibility of variable use, for example as a showroom or an office, is located on the 1st floor of the modern Karolina Plazza multi-functional building in close proximity to the Křižíkova metro station, in the middle of the lively Karlín district adjacent to the center of the metropolis. Up to 2 garage spaces can be added to the unit.

The space consists of a main open room (more than 200 m²), 3 separate toilets, and a cleaning room. The space includes a warehouse (20.8 m²), and you can purchase up to 2 parking spaces in a garage with a camera system and a car wash. Parking spaces in the underground floors offer comfortable parking right in the city center.

The space is in a shell & core condition, and has separate water and electricity connections, an air-conditioning unit, a heat source, and a preparation for air-conditioning. The new owner can complete the interior wiring, layout, and equipment according to their own ideas and the planned purpose of use. The offer also includes a valid building permit (modification of the building before completion). The entrance to the offered space is from a passable courtyard, which connects the busy Křižíková and Sokolovská streets.