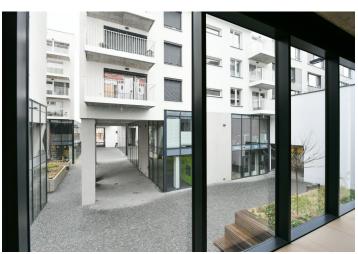

The space is in a shell & core condition, and has separate water and electricity connections, an air-conditioning unit, a heat source, and a preparation for air-conditioning. The new owner can complete the interior wiring, layout, and equipment according to their own ideas and the planned purpose of use. The offer also includes a valid building permit (modification of the building before completion). The entrance to the offered space is from a passable courtyard, which connects the busy Křižíková and Sokolovská streets.

The multifunctional set of buildings offers business premises with businsses, offices, and apartments. There is a metro station and a tram stop in the immediate vicinity, the international Florenc bus terminal and the Prague-Hlavní nádraží railway junction are within quick reach, and you can quickly connect to the main road by car. On the first floor of the building there is a passageway to the commercial spaces (wellness and spa, fitness, restaurant, beauty salon, cafes, supermarket, etc.), and the second floor is used for offices and from the third floor up residential housing.