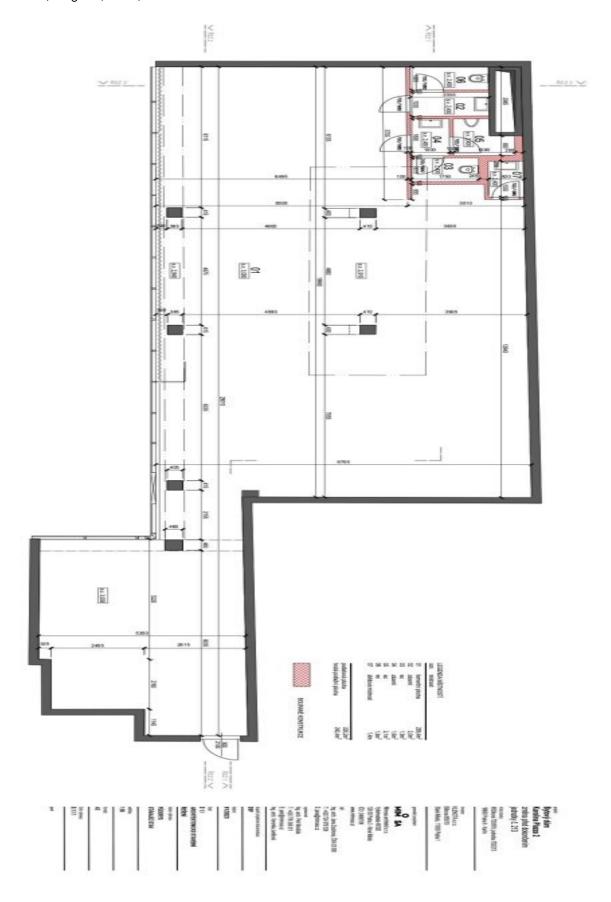

The space consists of a main open room (more than 200 m²), 3 separate toilets, and a cleaning room. The space includes a warehouse (20.8 m²), and you can purchase up to 2 parking spaces in a garage with a camera system and a car wash. Parking spaces in the underground floors offer comfortable parking right in the city center.

Total area 224 m², warehouse 20.8 m².

The offer price of the property is stated without VAT and its sale is subject to this tax.