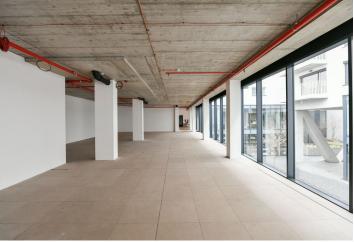

#### € 926 750 I CZK 22 900 000

This non-residential space with the possibility of variable use, for example as a showroom or an office, is located on the 1st floor of the modern Karolina Plazza multi-functional building in close proximity to the Křižíkova metro station, in the middle of the lively Karlín district adjacent to the center of the metropolis. Up to 2 garage spaces can be added to the unit.

The space consists of a main open room (more than 200 m²), 3 separate toilets, and a cleaning room. The space includes a warehouse (20.8 m²), and you can purchase up to 2 parking spaces in a garage with a camera system and a car wash. Parking spaces in the underground floors offer comfortable parking right in the city center.

The space is in a shell & core condition, and has separate water and electricity connections, an air-conditioning unit, a heat source, and a preparation for air-conditioning. The new owner can complete the interior wiring, layout, and equipment according to their own ideas and the planned purpose of use. The offer also includes a valid building permit (modification of the building before completion). The entrance to the offered space is from a passable courtyard, which connects the busy Křižíková and Sokolovská streets.