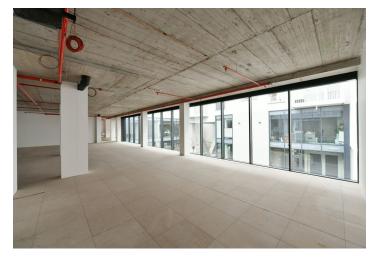

#### € 926 750 I CZK 22 900 000

This non-residential space with the possibility of variable use, for example as a showroom or an office, is located on the 1st floor of the modern Karolina Plazza multi-functional building in close proximity to the Křižíkova metro station, in the middle of the lively Karlín district adjacent to the center of the metropolis. Up to 2 garage spaces can be added to the unit.

The space consists of a main open room (more than 200 m²), 3 separate toilets, and a cleaning room. The space includes a warehouse (20.8 m²), and you can purchase up to 2 parking spaces in a garage with a camera system and a car wash. Parking spaces in the underground floors offer comfortable parking right in the city center.

The space is in a shell & core condition, and has separate water and electricity connections, an air-conditioning unit, a heat source, and a preparation for air-conditioning. The new owner can complete the interior wiring, layout, and equipment according to their own ideas and the planned purpose of use. The offer also includes a valid building permit (modification of the building before completion). The entrance to the offered space is from a passable courtyard, which connects the busy Křižíková and Sokolovská streets.