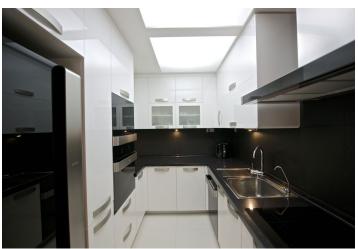

The interior includes two bedrooms with access to a shared covered balcony, a comfortable living room with access to the other balcony, a fully fitted and equipped open kitchen, bathroom with tub, a separate toilet, and an entry hall.

Wood floating floors, tiles, security entry door, built-in wadrobes and storage, quality kitchen appliances incl. a dishwasher and water filter, TV, video entry phone, alarm, telephone line, Internet. Lift, basement storage unit. One parking space included. Common building charges, utilities and Internet CZK 4900 per month. Electricity is billed separately. Available form January 31st, 2019 at the latest.