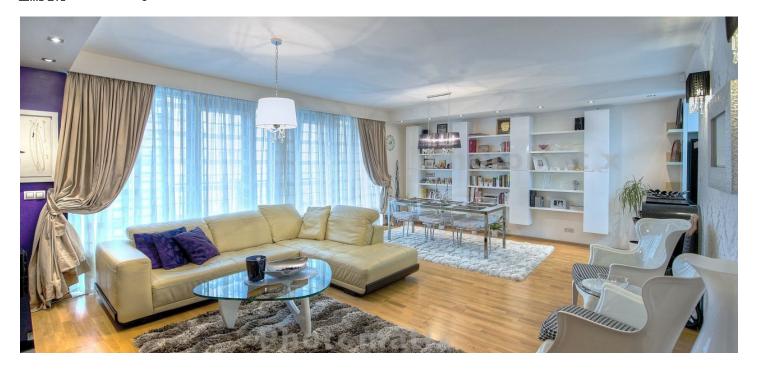

The interior includes two bedrooms with access to a shared covered balcony, a comfortable living room with access to the other balcony, a fully fitted and equipped open kitchen, bathroom with tub, a separate toilet, and an entry hall.

Wood floating floors, tiles, security entry door, built-in wadrobes and storage, quality kitchen appliances incl. a dishwasher and water filter, TV, video entry phone, alarm, telephone line, Internet. Lift, basement storage unit. One parking space included. Common building charges, utilities and Internet CZK 4900 per month. Electricity is billed separately. Available form January 31st, 2019 at the latest.