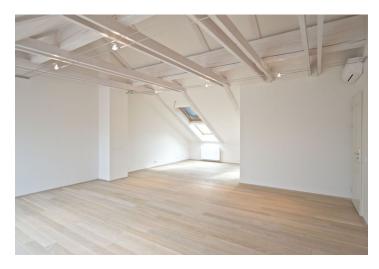

\* Area of the unit according to the Civil Code. The area consists of the sum total area of the entire unit bounded by perimeter walls.

This air-conditioned fully refurbished attic apartment is situated on the fifth floor of a completely renovated traditional building with an elevator. Located on a quiet street in the city center, within easy reach of quality restaurants, cafes, and shops. Just a few minutes' walk to the Náměstí republiky and Florenc metro stations, the Hilton Hotel, and the largest Czech shopping mall—Palladium. A swimming pool and a fitness center is a two-minute walk away, and the Štvanice tennis courts are close-by.

The interior features a 64 sq. m. living room with a fully fitted open plan kitchen and dining area, two bedrooms with built-in wardrobes, two bathrooms with a bathtub and a toilet (one is en-suite), a walk-in closet, a storage room, and an entry hall.

Elevator to the apartment, hardwood oak floors, tiles, security entry door, plenty of built-in storage, blinds, washing machine, dishwasher, microwave, video entry phone, 7.6 sq. m. cellar. Available garage parking for CZK 4,800 per month.