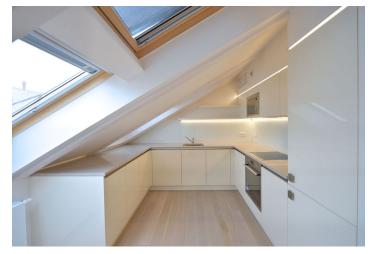

The interior features a 64 sq. m. living room with a fully fitted open plan kitchen and dining area, two bedrooms with built-in wardrobes, two bathrooms with a bathtub and a toilet (one is en-suite), a walk-in closet, a storage room, and an entry hall.

Elevator to the apartment, hardwood oak floors, tiles, security entry door, plenty of built-in storage, blinds, washing machine, dishwasher, microwave, video entry phone, 7.6 sq. m. cellar. Available garage parking for CZK 4,800 per month.