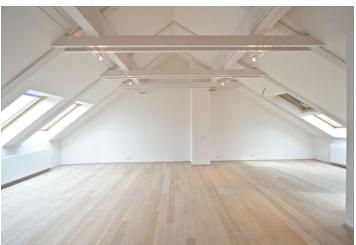

\* Area of the unit according to the Civil Code. The area consists of the sum total area of the entire unit bounded by perimeter walls.

This air-conditioned fully refurbished attic apartment is situated on the fifth floor of a completely renovated traditional building with an elevator. Located on a quiet street in the city center, within easy reach of quality restaurants, cafes, and shops. Just a few minutes' walk to the Náměstí republiky and Florenc metro stations, the Hilton Hotel, and the largest Czech shopping mall—Palladium. A swimming pool and a fitness center is a two-minute walk away, and the Štvanice tennis courts are close-by.

The interior features a 64 sq. m. living room with a fully fitted open plan kitchen and dining area, two bedrooms with built-in wardrobes, two bathrooms with a bathtub and a toilet (one is en-suite), a walk-in closet, a storage room, and an entry hall.

Elevator to the apartment, hardwood oak floors, tiles, security entry door, plenty of built-in storage, blinds, washing machine, dishwasher, microwave, video entry phone, 7.6 sq. m. cellar. Available garage parking for CZK 4,800 per month.