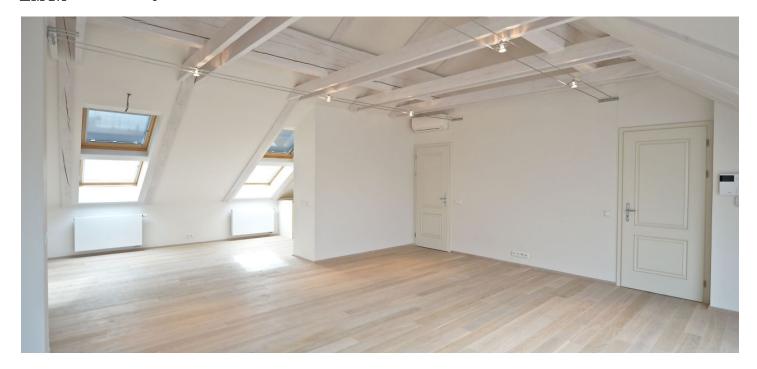

\* Area of the unit according to the Civil Code. The area consists of the sum total area of the entire unit bounded by perimeter walls.

This air-conditioned fully refurbished attic apartment is situated on the fifth floor of a completely renovated traditional building with an elevator. Located on a quiet street in the city center, within easy reach of quality restaurants, cafes, and shops. Just a few minutes' walk to the Náměstí republiky and Florenc metro stations, the Hilton Hotel, and the largest Czech shopping mall—Palladium. A swimming pool and a fitness center is a two-minute walk away, and the Štvanice tennis courts are close-by.

The interior features a 64 sq. m. living room with a fully fitted open plan kitchen and dining area, two bedrooms with built-in wardrobes, two bathrooms with a bathtub and a toilet (one is en-suite), a walk-in closet, a storage room, and an entry hall.

Elevator to the apartment, hardwood oak floors, tiles, security entry door, plenty of built-in storage, blinds, washing machine, dishwasher, microwave, video entry phone, 7.6 sq. m. cellar. Available garage parking for CZK 4,800 per month.