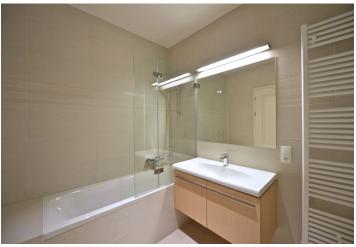

The interior features a 64 sq. m. living room with a fully fitted open plan kitchen and dining area, two bedrooms with built-in wardrobes, two bathrooms with a bathtub and a toilet (one is en-suite), a walk-in closet, a storage room, and an entry hall.

Elevator to the apartment, hardwood oak floors, tiles, security entry door, plenty of built-in storage, blinds, washing machine, dishwasher, microwave, video entry phone, 7.6 sq. m. cellar. Available garage parking for CZK 4,800 per month.