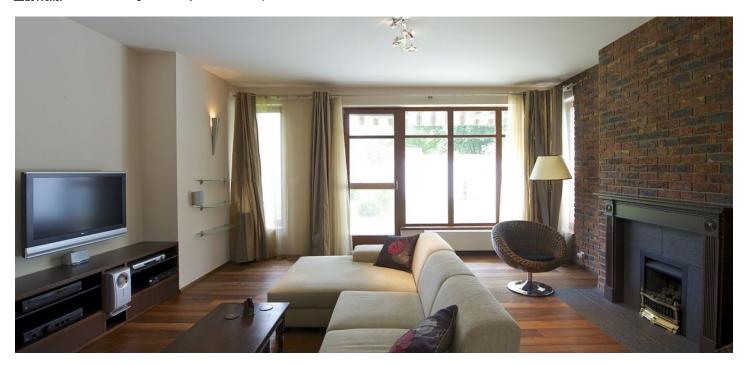

\* Area of the unit according to the Civil Code. The area consists of the sum total area of the entire unit bounded by perimeter walls.

Boasting an outdoor covered swimming pool, sauna and a 300 m<sup>2</sup> landscaped garden, this modern furnished 2-bedroom apartment was designed to offer high standard comfortable living. Situated on the ground floor of the enclosed secure Salabka residential project amongst the Troja vineyards, moments from the Prague ZOO and the Vltava riverbank, with panoramic views of the Prague Castle, and quick access to the city center.

The interior includes living room with a fully fitted open kitchen and garden access, two bedrooms, bathroom with massage tub and sauna, walk-in closet with utility area, and entry hall.

Wood floors, security door, French windows, built-in wardrobes, security blinds, gas fireplace, awning, insect nets, washer, TV, alarm, video entry phone, garden shed, lift, children's playground. Monthly deposit for common building charges and utilities CZK 10,000 per month. Available from October 2016.