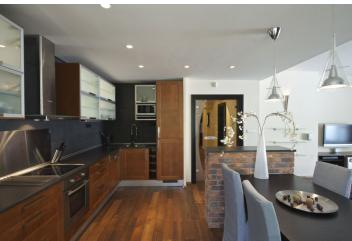

The interior includes living room with a fully fitted open kitchen and garden access, two bedrooms, bathroom with massage tub and sauna, walk-in closet with utility area, and entry hall.

Wood floors, security door, French windows, built-in wardrobes, security blinds, gas fireplace, awning, insect nets, washer, TV, alarm, video entry phone, garden shed, lift, children's playground. Monthly deposit for common building charges and utilities CZK 10,000 per month. Available from October 2016.