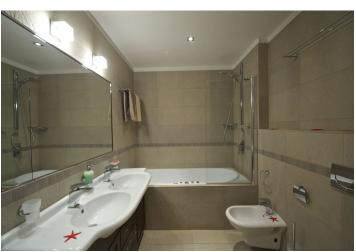

The interior includes living room with a fully fitted open kitchen and garden access, two bedrooms, bathroom with massage tub and sauna, walk-in closet with utility area, and entry hall.

Wood floors, security door, French windows, built-in wardrobes, security blinds, gas fireplace, awning, insect nets, washer, TV, alarm, video entry phone, garden shed, lift, children's playground. Monthly deposit for common building charges and utilities CZK 10,000 per month. Available from October 2016.