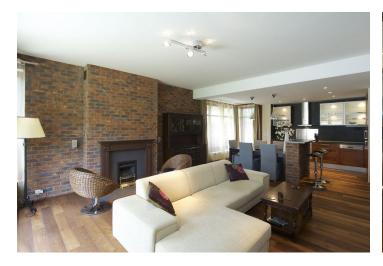

\* Area of the unit according to the Civil Code. The area consists of the sum total area of the entire unit bounded by perimeter walls.

Boasting an outdoor covered swimming pool, sauna and a 300 m<sup>2</sup> landscaped garden, this modern furnished 2-bedroom apartment was designed to offer high standard comfortable living. Situated on the ground floor of the enclosed secure Salabka residential project amongst the Troja vineyards, moments from the Prague ZOO and the Vltava riverbank, with panoramic views of the Prague Castle, and quick access to the city center.

The interior includes living room with a fully fitted open kitchen and garden access, two bedrooms, bathroom with massage tub and sauna, walk-in closet with utility area, and entry hall.

Wood floors, security door, French windows, built-in wardrobes, security blinds, gas fireplace, awning, insect nets, washer, TV, alarm, video entry phone, garden shed, lift, children's playground. Monthly deposit for common building charges and utilities CZK 10,000 per month. Available from October 2016.