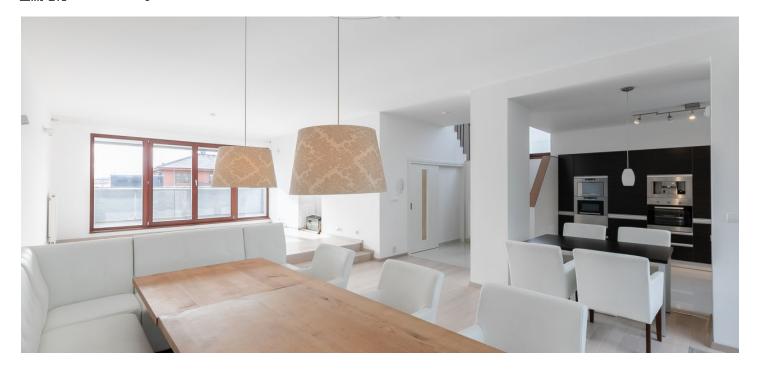

The ground floor includes a comfortable living room with a dining area and French doors leading to the terrace and garden, a fully integrated open plan kitchen, a guest toilet, and an entry hall. The first floor features a master bedroom with a shower bathroom and a walk-in closet, three additional bedrooms (two of which also have a walk-in closet), a full family bathroom, laundry/storage room, and a hall. The basement has a boiler room, storage, and access to the garage.