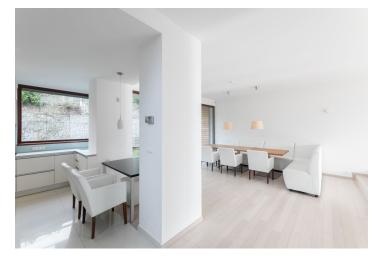

The ground floor includes a comfortable living room with a dining area and French doors leading to the terrace and garden, a fully integrated open plan kitchen, a guest toilet, and an entry hall. The first floor features a master bedroom with a shower bathroom and a walk-in closet, three additional bedrooms (two of which also have a walk-in closet), a full family bathroom, laundry/storage room, and a hall. The basement has a boiler room, storage, and access to the garage.