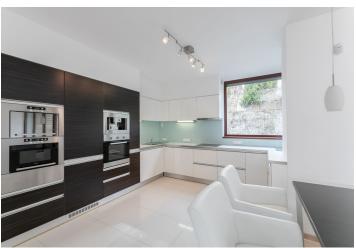

The ground floor includes a comfortable living room with a dining area and French doors leading to the terrace and garden, a fully integrated open plan kitchen, a guest toilet, and an entry hall. The first floor features a master bedroom with a shower bathroom and a walk-in closet, three additional bedrooms (two of which also have a walk-in closet), a full family bathroom, laundry/storage room, and a hall. The basement has a boiler room, storage, and access to the garage.