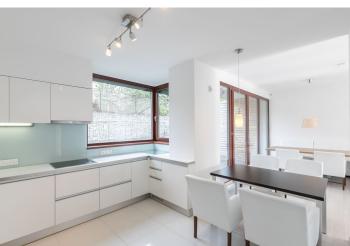

The ground floor includes a comfortable living room with a dining area and French doors leading to the terrace and garden, a fully integrated open plan kitchen, a guest toilet, and an entry hall. The first floor features a master bedroom with a shower bathroom and a walk-in closet, three additional bedrooms (two of which also have a walk-in closet), a full family bathroom, laundry/storage room, and a hall. The basement has a boiler room, storage, and access to the garage.