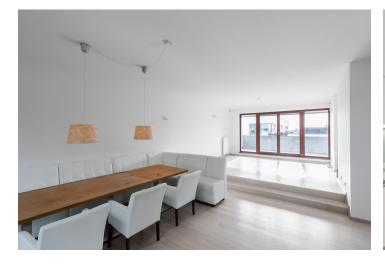

The ground floor includes a comfortable living room with a dining area and French doors leading to the terrace and garden, a fully integrated open plan kitchen, a guest toilet, and an entry hall. The first floor features a master bedroom with a shower bathroom and a walk-in closet, three additional bedrooms (two of which also have a walk-in closet), a full family bathroom, laundry/storage room, and a hall. The basement has a boiler room, storage, and access to the garage.