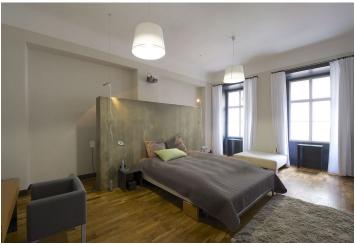

\* Area of the unit according to the Civil Code. The area consists of the sum total area of the entire unit bounded by perimeter walls.

A designer's masterpiece! Currently available for rent, this refurbished and beautifully detailed 2-bedroom 2-bathroom flat is in an historic building from the 17th century, in the very center of Prague, just steps from the Old Town Square.

The apartment is furnished with top quality modern furniture and appliances (design by DONLIC), and it has a large living room (165 m²), spacious entrance hall, two luxurious bathrooms, two bedrooms (one with stylish en-suite bath and a walk-in closet), plus fully fitted steel kitchen and dining area with setup for eight people.

The flat is equipped with air-conditioning, alarm, high speed Internet, satellite TV, DVD, parquet floors, washer and dryer. Located on the first floor without a lift. Parking possible in a nearby garage. Common building charges and deposit for utilities CZK 8,000/month.