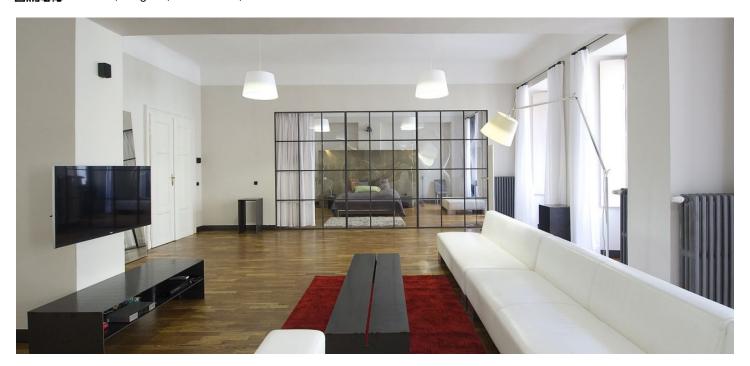

\* Area of the unit according to the Civil Code. The area consists of the sum total area of the entire unit bounded by perimeter walls.

A designer's masterpiece! Currently available for rent, this refurbished and beautifully detailed 2-bedroom 2-bathroom flat is in an historic building from the 17th century, in the very center of Prague, just steps from the Old Town Square.

The apartment is furnished with top quality modern furniture and appliances (design by DONLIC), and it has a large living room (165 m²), spacious entrance hall, two luxurious bathrooms, two bedrooms (one with stylish en-suite bath and a walk-in closet), plus fully fitted steel kitchen and dining area with setup for eight people.

The flat is equipped with air-conditioning, alarm, high speed Internet, satellite TV, DVD, parquet floors, washer and dryer. Located on the first floor without a lift. Parking possible in a nearby garage. Common building charges and deposit for utilities CZK 8,000/month.