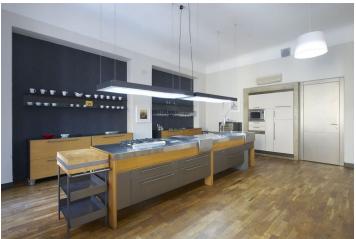

The apartment is furnished with top quality modern furniture and appliances (design by DONLIC), and it has a large living room (165 m²), spacious entrance hall, two luxurious bathrooms, two bedrooms (one with stylish en-suite bath and a walk-in closet), plus fully fitted steel kitchen and dining area with setup for eight people.