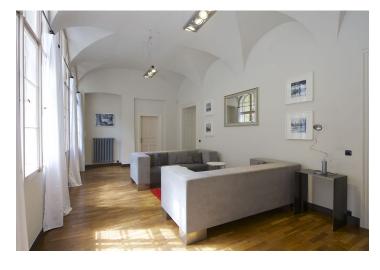

The apartment is furnished with top quality modern furniture and appliances (design by DONLIC), and it has a large living room (165 m²), spacious entrance hall, two luxurious bathrooms, two bedrooms (one with stylish en-suite bath and a walk-in closet), plus fully fitted steel kitchen and dining area with setup for eight people.