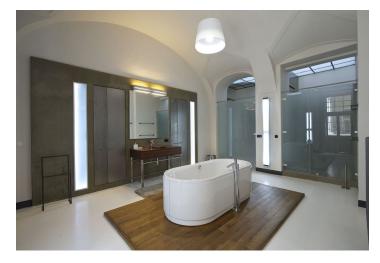

The apartment is furnished with top quality modern furniture and appliances (design by DONLIC), and it has a large living room (165 m²), spacious entrance hall, two luxurious bathrooms, two bedrooms (one with stylish en-suite bath and a walk-in closet), plus fully fitted steel kitchen and dining area with setup for eight people.