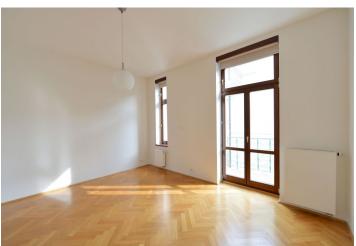

\* Area of the unit according to the Civil Code. The area consists of the sum total area of the entire unit bounded by perimeter walls.

Sunny 5-bedroom 2-bathroom flat with 3 balconies and outstanding views of the river and National Theatre. Located on the Vltava riverbank, this late 19th century building has been totally refurbished and it offers a 24-hour reception, security camera surveillance, lift and quick access to the city center and Anděl commercial center.

With large and airy rooms, the interior of the flat includes living room, a fully fitted kitchen with dining area, five bedrooms, two bathrooms and two toilets.

Solid wood parquet floors, high ceilings, large windows, alarm, Internet and satellite TV connection, telephone line. The building has a sauna, fitness, Jacuzzi and a common winter garden. Monitored parking on the street in front of the building included. Common building charges and Internet are included in the rent. Utilities (gas, water and electricity) are billed separately.