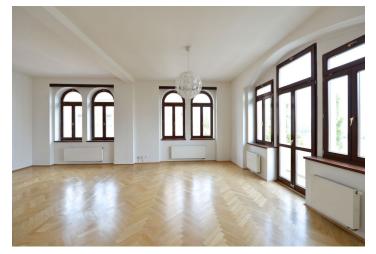

\* Area of the unit according to the Civil Code. The area consists of the sum total area of the entire unit bounded by perimeter walls.

Sunny 5-bedroom 2-bathroom flat with 3 balconies and outstanding views of the river and National Theatre. Located on the Vltava riverbank, this late 19th century building has been totally refurbished and it offers a 24-hour reception, security camera surveillance, lift and quick access to the city center and Anděl commercial center.

With large and airy rooms, the interior of the flat includes living room, a fully fitted kitchen with dining area, five bedrooms, two bathrooms and two toilets.

Solid wood parquet floors, high ceilings, large windows, alarm, Internet and satellite TV connection, telephone line. The building has a sauna, fitness, Jacuzzi and a common winter garden. Monitored parking on the street in front of the building included. Common building charges and Internet are included in the rent. Utilities (gas, water and electricity) are billed separately.