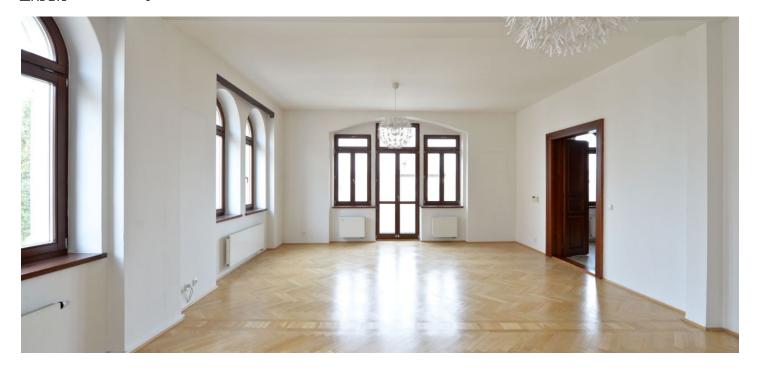

\* Area of the unit according to the Civil Code. The area consists of the sum total area of the entire unit bounded by perimeter walls.

Sunny 5-bedroom 2-bathroom flat with 3 balconies and outstanding views of the river and National Theatre. Located on the Vltava riverbank, this late 19th century building has been totally refurbished and it offers a 24-hour reception, security camera surveillance, lift and quick access to the city center and Anděl commercial center.

With large and airy rooms, the interior of the flat includes living room, a fully fitted kitchen with dining area, five bedrooms, two bathrooms and two toilets.

Solid wood parquet floors, high ceilings, large windows, alarm, Internet and satellite TV connection, telephone line. The building has a sauna, fitness, Jacuzzi and a common winter garden. Monitored parking on the street in front of the building included. Common building charges and Internet are included in the rent. Utilities (gas, water and electricity) are billed separately.