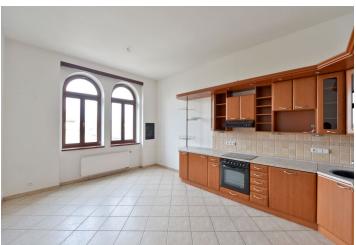

With large and airy rooms, the interior of the flat includes living room, a fully fitted kitchen with dining area, five bedrooms, two bathrooms and two toilets.

Solid wood parquet floors, high ceilings, large windows, alarm, Internet and satellite TV connection, telephone line. The building has a sauna, fitness, Jacuzzi and a common winter garden. Monitored parking on the street in front of the building included. Common building charges and Internet are included in the rent. Utilities (gas, water and electricity) are billed separately.