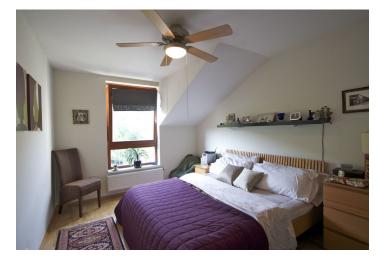

The interior features a bright living room with a fully fitted open kitchen and access to the balcony, 2 separate bedrooms, bathroom with bath tub, sink and toilet, walk-in closet, and an entry hall with a guest toilet.