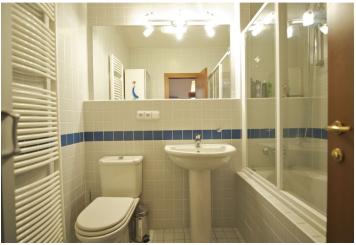

The interior features a bright living room with a fully fitted open kitchen and access to the balcony, 2 separate bedrooms, bathroom with bath tub, sink and toilet, walk-in closet, and an entry hall with a guest toilet.