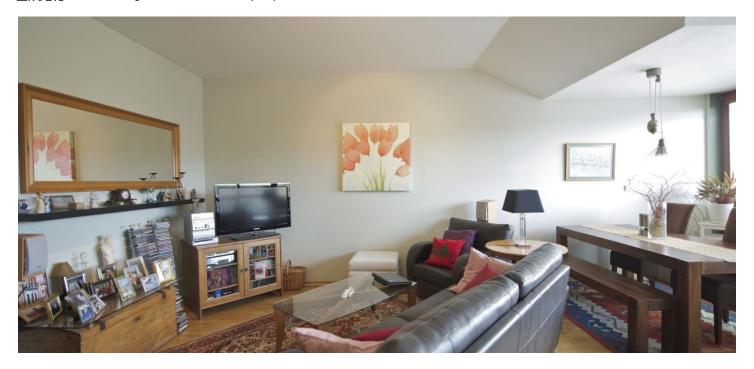

The interior features a bright living room with a fully fitted open kitchen and access to the balcony, 2 separate bedrooms, bathroom with bath tub, sink and toilet, walk-in closet, and an entry hall with a guest toilet.