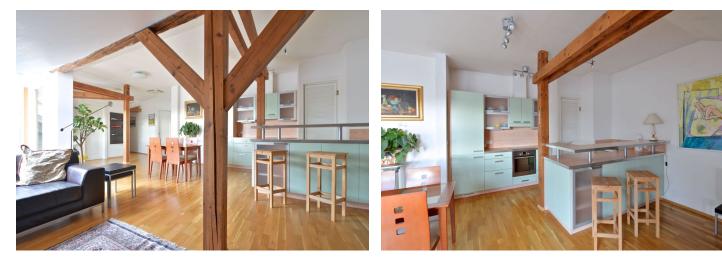

The flat has two bedrooms, a fully fitted and equipped kitchen open to the living room with access to terrace that can be easily closed and used as a winter garden, with great views over Prague. There is a pantry, full bathroom, guest toilet, and a walk-in closet.

Air-conditioning in the living room, storage, solid wood parquet floors, security entry door, beams, roof windows, heated tiled floors in the bathroom and toilet, dishwasher, video entry phone, cable TV, Internet. Night security. Reserved outdoor parking space included in the rent. Common building charges and utilities are billed separately.