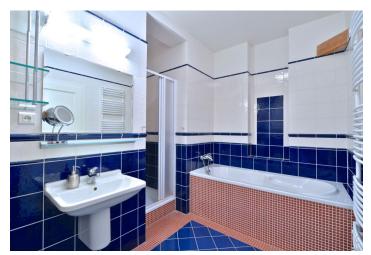

The flat has two bedrooms, a fully fitted and equipped kitchen open to the living room with access to terrace that can be easily closed and used as a winter garden, with great views over Prague. There is a pantry, full bathroom, guest toilet, and a walk-in closet.

Air-conditioning in the living room, storage, solid wood parquet floors, security entry door, beams, roof windows, heated tiled floors in the bathroom and toilet, dishwasher, video entry phone, cable TV, Internet. Night security. Reserved outdoor parking space included in the rent. Common building charges and utilities are billed separately.