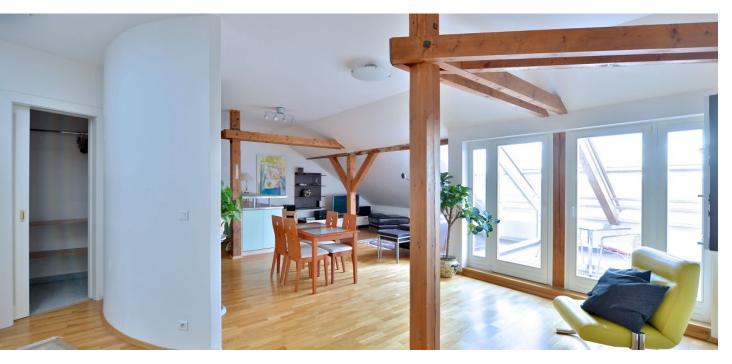

Good quality furnished 2-bedroom attic flat on the fifth floor with lift in the prestigious Charlotta Residence, completely refurbished historic building with a beautiful entrance hall and well maintained common areas. Located in a quiet residential neighborhood popular with the expat community, close to the Havlíčkovy sady park, four blocks from Náměstí Míru metro and trams with quick access to the city center.

The flat has two bedrooms, a fully fitted and equipped kitchen open to the living room with access to terrace that can be easily closed and used as a winter garden, with great views over Prague. There is a pantry, full bathroom, guest toilet, and a walk-in closet.

Air-conditioning in the living room, storage, solid wood parquet floors, security entry door, beams, roof windows, heated tiled floors in the bathroom and toilet, dishwasher, video entry phone, cable TV, Internet. Night security. Reserved outdoor parking space included in the rent. Common building charges and utilities are billed separately.