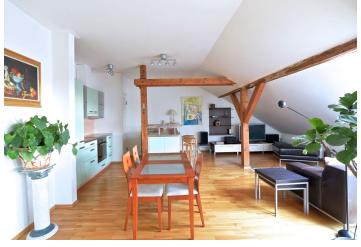

Good quality furnished 2-bedroom attic flat on the fifth floor with lift in the prestigious Charlotta Residence, completely refurbished historic building with a beautiful entrance hall and well maintained common areas. Located in a quiet residential neighborhood popular with the expat community, close to the Havlíčkovy sady park, four blocks from Náměstí Míru metro and trams with quick access to the city center.

The flat has two bedrooms, a fully fitted and equipped kitchen open to the living room with access to terrace that can be easily closed and used as a winter garden, with great views over Prague. There is a pantry, full bathroom, guest toilet, and a walk-in closet.