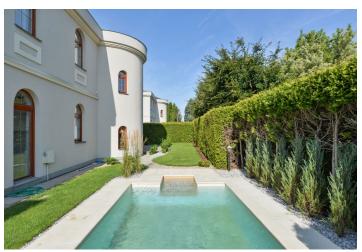

Benefiting from an outdoor heated swimming pool, this freestanding 4-bedroom 3-bathroom house was built in 2011. Set in a peaceful natural location in the Šárecké Valley nature preserve, situated just a moments from the International School of Prague, with a bus stop steps away, and a short drive to metro and trams.

Pantry, satellite and telephone outlets in every room, video entry phone, alarm, floor heating, washer, dryer, dishwasher, automatic garden irrigation. Two parking spots in a control remote garage. Common building charges CZK 10,000/month. Garden and swimming pool maintenance included. Deposit for utilities CZK 10,000/month. Photos were taken from the similar house in the complex. Available from July 2019.