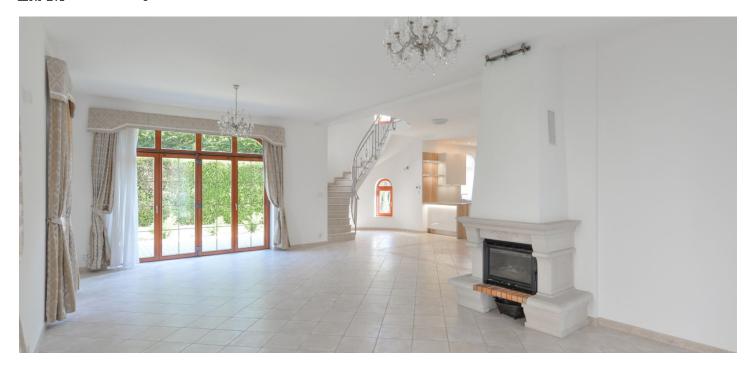

The ground floor includes a spacious open living room with a fireplace, dining area, a fully fitted kitchen and access to the terrace and garden, walkin closet, guest toilet, laundry room with garden access, garage access, and entry hall. The upper floor features two bedrooms with en-suite bathrooms (tub / walk-in shower), two more bedrooms, shower bathroom with balcony access, guest toilet, and hall / gallery.

Pantry, satellite and telephone outlets in every room, video entry phone, alarm, floor heating, washer, dryer, dishwasher, automatic garden irrigation. Two parking spots in a control remote garage. Common building charges CZK 10,000/month. Garden and swimming pool maintenance included. Deposit for utilities CZK 10,000/month. Photos were taken from the similar house in the complex. Available from July 2019.