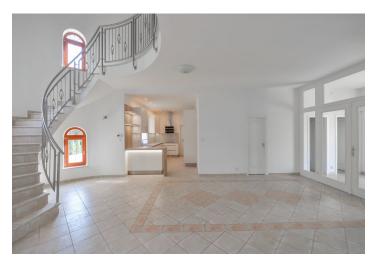

The ground floor includes a spacious open living room with a fireplace, dining area, a fully fitted kitchen and access to the terrace and garden, walkin closet, guest toilet, laundry room with garden access, garage access, and entry hall. The upper floor features two bedrooms with en-suite bathrooms (tub / walk-in shower), two more bedrooms, shower bathroom with balcony access, guest toilet, and hall / gallery.