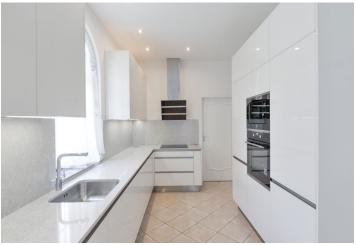

The ground floor includes a spacious open living room with a fireplace, dining area, a fully fitted kitchen and access to the terrace and garden, walkin closet, guest toilet, laundry room with garden access, garage access, and entry hall. The upper floor features two bedrooms with en-suite bathrooms (tub / walk-in shower), two more bedrooms, shower bathroom with balcony access, guest toilet, and hall / gallery.

Pantry, satellite and telephone outlets in every room, video entry phone, alarm, floor heating, washer, dryer, dishwasher, automatic garden irrigation. Two parking spots in a control remote garage. Common building charges CZK 10,000/month. Garden and swimming pool maintenance included. Deposit for utilities CZK 10,000/month. Photos were taken from the similar house in the complex. Available from July 2019.