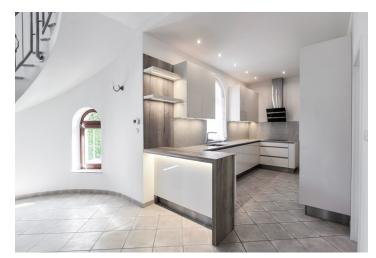

The ground floor includes a spacious open living room with a fireplace, dining area, a fully fitted kitchen and access to the terrace and garden, walkin closet, guest toilet, laundry room with garden access, garage access, and entry hall. The upper floor features two bedrooms with en-suite bathrooms (tub / walk-in shower), two more bedrooms, shower bathroom with balcony access, guest toilet, and hall / gallery.