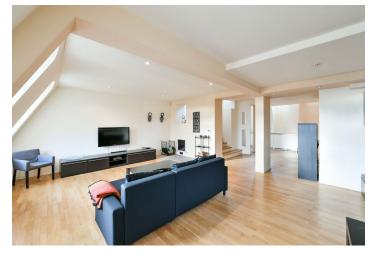

The lower level includes a spacious open living room with a fireplace and nice views, a fully fitted and equipped kitchen and dining area, shower bathroom with toilet, walk-in closet, and storage / utility room. The upper floor offers one bedroom, a south oriented balcony, a full bathroom, and a walk-in closet.

Solid wood parquet and tile floors, security entry door, built-in storage, washer, dishwasher, gas boiler, TV, satellite connection, alarm. Monthly deposit for common building charges and utilities approx. CZK 4,500. Available from January 2022.