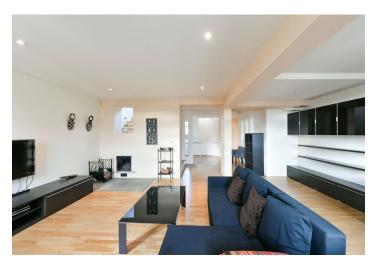

The lower level includes a spacious open living room with a fireplace and nice views, a fully fitted and equipped kitchen and dining area, shower bathroom with toilet, walk-in closet, and storage / utility room. The upper floor offers one bedroom, a south oriented balcony, a full bathroom, and a walk-in closet.

Solid wood parquet and tile floors, security entry door, built-in storage, washer, dishwasher, gas boiler, TV, satellite connection, alarm. Monthly deposit for common building charges and utilities approx. CZK 4,500. Available from January 2022.