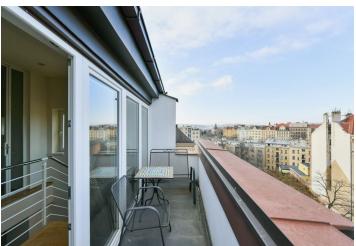

The lower level includes a spacious open living room with a fireplace and nice views, a fully fitted and equipped kitchen and dining area, shower bathroom with toilet, walk-in closet, and storage / utility room. The upper floor offers one bedroom, a south oriented balcony, a full bathroom, and a walk-in closet.