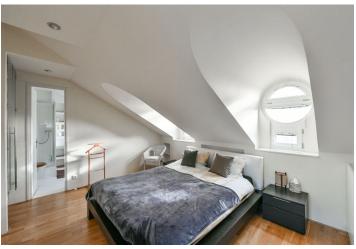

\* Area of the unit according to the Civil Code. The area consists of the sum total area of the entire unit bounded by perimeter walls.

Fully furnished 1-bedroom split-level attic flat on the sixth floor of a renovated late 19th century building with a lift. Located in a central residential district of Prague popular with the expat community, within walking distance of Náměstí Míru and I.P.Pavlova metro station and tram links, with quick access to the city center and full amenities. Guaranteed tranquility despite the central location.

The lower level includes a spacious open living room with a fireplace and nice views, a fully fitted and equipped kitchen and dining area, shower bathroom with toilet, walk-in closet, and storage / utility room. The upper floor offers one bedroom, a south oriented balcony, a full bathroom, and a walk-in closet.