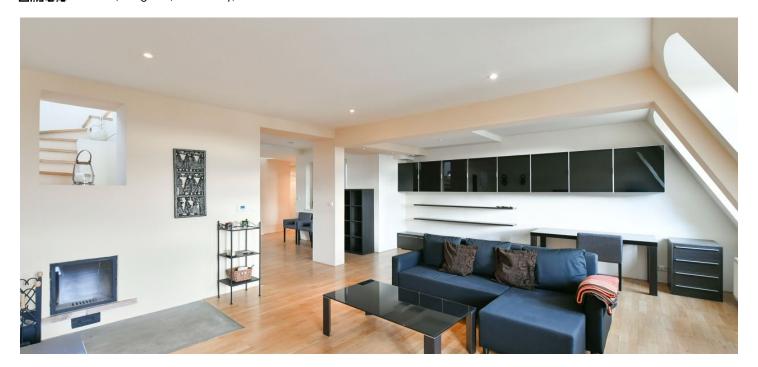

\* Area of the unit according to the Civil Code. The area consists of the sum total area of the entire unit bounded by perimeter walls.

Fully furnished 1-bedroom split-level attic flat on the sixth floor of a renovated late 19th century building with a lift. Located in a central residential district of Prague popular with the expat community, within walking distance of Náměstí Míru and I.P.Pavlova metro station and tram links, with quick access to the city center and full amenities. Guaranteed tranquility despite the central location.

The lower level includes a spacious open living room with a fireplace and nice views, a fully fitted and equipped kitchen and dining area, shower bathroom with toilet, walk-in closet, and storage / utility room. The upper floor offers one bedroom, a south oriented balcony, a full bathroom, and a walk-in closet.

Solid wood parquet and tile floors, security entry door, built-in storage, washer, dishwasher, gas boiler, TV, satellite connection, alarm. Monthly deposit for common building charges and utilities approx. CZK 4,500. Available from January 2022.