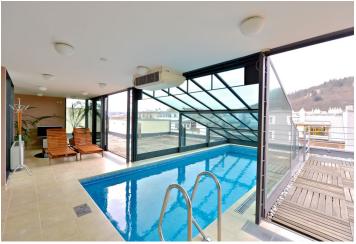

\* Area of the unit according to the Civil Code. The area consists of the sum total area of the entire unit bounded by perimeter walls.

Boasting an indoor swimming pool, roof terrace and a wonderful location on the VItava riverbank, this is a top standard fully furnished 3-bedroom 3bathroom penthouse. Situated on the third floor of a meticulously refurbished traditional building with a lift, an indoor swimming pool, sauna and garage parking. Centrally located within walking distance of Malá Strana, the Kampa Island and the Old Town.

This unique duplex features, on two lower floors, three bedrooms all with ensuite bathrooms and walk-in closets, a large living room with a fireplace, a fully fitted and equipped kitchen, dining room, a large walk-in closet, laundry room, a guest toilet, and a spacious entry hall. The third floor includes a heated swimming pool with a retractable cover plus two large sitting areas, shower, toilet, and access to the roof terrace providing panoramic views of Prague incl. the Prague Castle, Petřín Hill, and the National Theater.