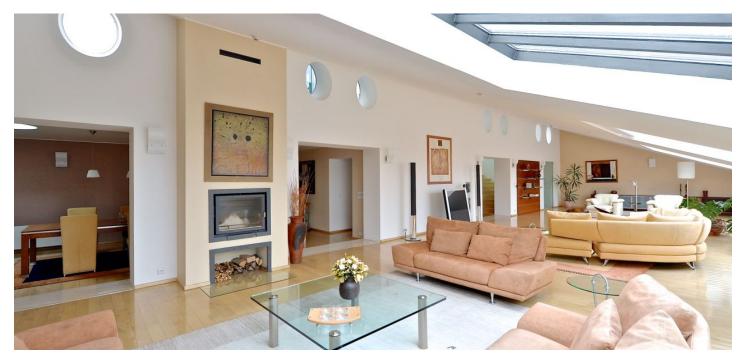

This unique duplex features, on two lower floors, three bedrooms all with ensuite bathrooms and walk-in closets, a large living room with a fireplace, a fully fitted and equipped kitchen, dining room, a large walk-in closet, laundry room, a guest toilet, and a spacious entry hall. The third floor includes a heated swimming pool with a retractable cover plus two large sitting areas, shower, toilet, and access to the roof terrace providing panoramic views of Prague incl. the Prague Castle, Petřín Hill, and the National Theater.

High quality materials and finishes, air-conditioning, washer, dryer, Miele kitchen appliances, TVs, audio system, video entry phone, alarm and more. Common building charges and utilities CZK 30,000 per month. Cleaning service can be provided twice a week at CZK 15,000 per month.