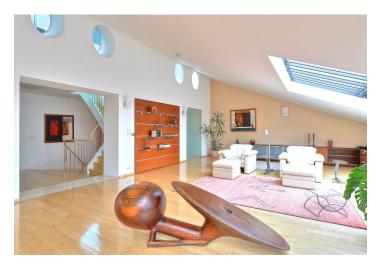

This unique duplex features, on two lower floors, three bedrooms all with ensuite bathrooms and walk-in closets, a large living room with a fireplace, a fully fitted and equipped kitchen, dining room, a large walk-in closet, laundry room, a guest toilet, and a spacious entry hall. The third floor includes a heated swimming pool with a retractable cover plus two large sitting areas, shower, toilet, and access to the roof terrace providing panoramic views of Prague incl. the Prague Castle, Petřín Hill, and the National Theater.

High quality materials and finishes, air-conditioning, washer, dryer, Miele kitchen appliances, TVs, audio system, video entry phone, alarm and more. Common building charges and utilities CZK 30,000 per month. Cleaning service can be provided twice a week at CZK 15,000 per month.