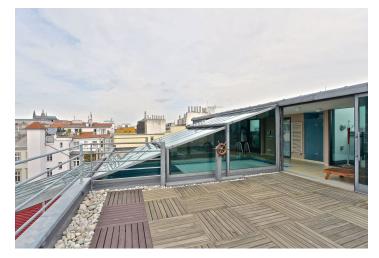

\* Area of the unit according to the Civil Code. The area consists of the sum total area of the entire unit bounded by perimeter walls.

Boasting an indoor swimming pool, roof terrace and a wonderful location on the VItava riverbank, this is a top standard fully furnished 3-bedroom 3bathroom penthouse. Situated on the third floor of a meticulously refurbished traditional building with a lift, an indoor swimming pool, sauna and garage parking. Centrally located within walking distance of Malá Strana, the Kampa Island and the Old Town.

This unique duplex features, on two lower floors, three bedrooms all with ensuite bathrooms and walk-in closets, a large living room with a fireplace, a fully fitted and equipped kitchen, dining room, a large walk-in closet, laundry room, a guest toilet, and a spacious entry hall. The third floor includes a heated swimming pool with a retractable cover plus two large sitting areas, shower, toilet, and access to the roof terrace providing panoramic views of Prague incl. the Prague Castle, Petřín Hill, and the National Theater.