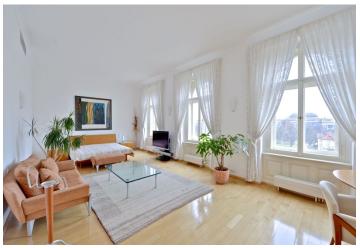

\* Area of the unit according to the Civil Code. The area consists of the sum total area of the entire unit bounded by perimeter walls.

Boasting an indoor swimming pool, roof terrace and a wonderful location on the VItava riverbank, this is a top standard fully furnished 3-bedroom 3bathroom penthouse. Situated on the third floor of a meticulously refurbished traditional building with a lift, an indoor swimming pool, sauna and garage parking. Centrally located within walking distance of Malá Strana, the Kampa Island and the Old Town.

This unique duplex features, on two lower floors, three bedrooms all with ensuite bathrooms and walk-in closets, a large living room with a fireplace, a fully fitted and equipped kitchen, dining room, a large walk-in closet, laundry room, a guest toilet, and a spacious entry hall. The third floor includes a heated swimming pool with a retractable cover plus two large sitting areas, shower, toilet, and access to the roof terrace providing panoramic views of Prague incl. the Prague Castle, Petřín Hill, and the National Theater.

High quality materials and finishes, air-conditioning, washer, dryer, Miele kitchen appliances, TVs, audio system, video entry phone, alarm and more. Common building charges and utilities CZK 30,000 per month. Cleaning service can be provided twice a week at CZK 15,000 per month.