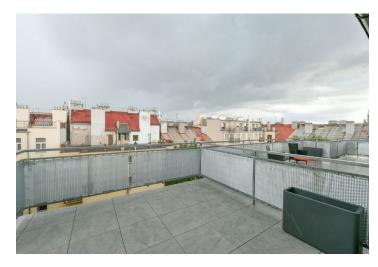

## **Apartment Three-bedroom (4+kk)**

Rented

136 m², Prague 8, Karlín, Křižíkova

| Total area       | 162 m²      |
|------------------|-------------|
| Floor area*      | 136 m²      |
| Terrace          | 26 m²       |
| Parking          | -           |
| Cellar           | -           |
| PENB             | G           |
| Reference number | 11982       |
| Available from   | Immediately |

On the lower level the apartment offers a living room with a fully equipped open plan kitchen, one bedroom with an access to the small terrace, a bathroom (bathtub, toilet, bidet), walk-in closet, and an entry hall. The upper level features 2 bedrooms, the second bathroom (bathtub, double sink, toilet, bidet), and a gallery with possible study space. There is an access to the large terrace with one of the bedrooms and the gallery.