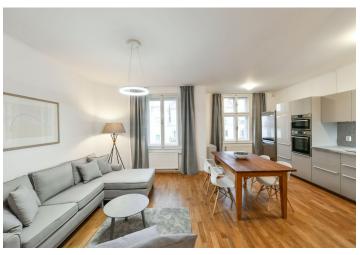

\* Area of the unit according to the Civil Code. The area consists of the sum total area of the entire unit bounded by perimeter walls.

This reconstructed tastefully furnished split-level 3-bedroom 2- bathroom flat with 2 terraces on the 4th and 5th floor of an elegantly styled Art Nouveau building with lift offers comfortable and secure living in one of the most dynamically developing districts in Prague, only a 15 minute walk from the city center.

On the lower level the apartment offers a living room with a fully equipped open plan kitchen, one bedroom with an access to the small terrace, a bathroom (bathtub, toilet, bidet), walk-in closet, and an entry hall. The upper level features 2 bedrooms, the second bathroom (bathtub, double sink, toilet, bidet), and a gallery with possible study space. There is an access to the large terrace with one of the bedrooms and the gallery.

Oak parquet floors, air-conditioning, storage spaces, washer, dishwasher, alarm, wiring for cable/satellite, security cameras throughout the building, lift. Common building charges CZK 500/person/month. Deposit for heating and water consumption approx. CZK 3,500/month. Electricity is billed separately.