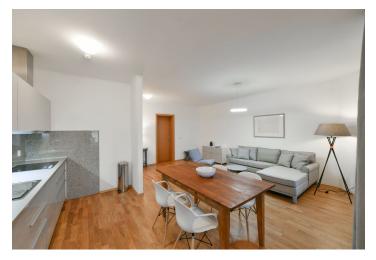

On the lower level the apartment offers a living room with a fully equipped open plan kitchen, one bedroom with an access to the small terrace, a bathroom (bathtub, toilet, bidet), walk-in closet, and an entry hall. The upper level features 2 bedrooms, the second bathroom (bathtub, double sink, toilet, bidet), and a gallery with possible study space. There is an access to the large terrace with one of the bedrooms and the gallery.