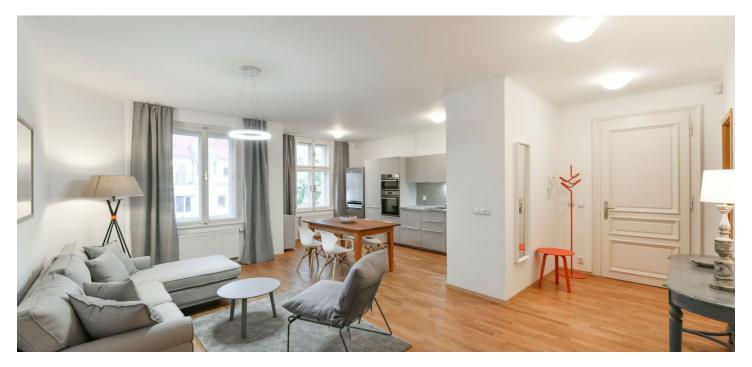

\* Area of the unit according to the Civil Code. The area consists of the sum total area of the entire unit bounded by perimeter walls.

This reconstructed tastefully furnished split-level 3-bedroom 2- bathroom flat with 2 terraces on the 4th and 5th floor of an elegantly styled Art Nouveau building with lift offers comfortable and secure living in one of the most dynamically developing districts in Prague, only a 15 minute walk from the city center.

On the lower level the apartment offers a living room with a fully equipped open plan kitchen, one bedroom with an access to the small terrace, a bathroom (bathtub, toilet, bidet), walk-in closet, and an entry hall. The upper level features 2 bedrooms, the second bathroom (bathtub, double sink, toilet, bidet), and a gallery with possible study space. There is an access to the large terrace with one of the bedrooms and the gallery.

Oak parquet floors, air-conditioning, storage spaces, washer, dishwasher, alarm, wiring for cable/satellite, security cameras throughout the building, lift. Common building charges CZK 500/person/month. Deposit for heating and water consumption approx. CZK 3,500/month. Electricity is billed separately.