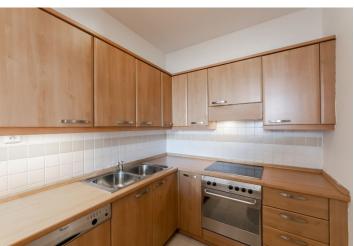

The interior includes a 36 m² living room with a dining area, a fully fitted open plan kitchen and **balcony** access, a bedroom with a full en-suite bathroom, a second bathroom, an additional separate toilet, and an open entrance hall.

**Solid wood parquet floors**, tiles, French windows, security entry door, built-in storage, washing machine, dishwasher, TV, satellite TV connection, chip access to the building. A **garage parking** space is included. Deposit for service charges and utilities: CZK 6,500/month. Available from the end of April 2021.