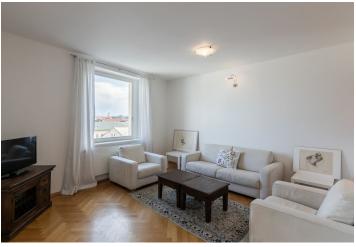

\* Area of the unit according to the Civil Code. The area consists of the sum total area of the entire unit bounded by perimeter walls.

This is a completely furnished 1-bedroom apartment with a balcony and nice views of Prague, on the second floor in a modern gated residential project with underground parking. Located in the immediate vicinity of the French School and Petřín Hill Park, with quick access to shopping and metro, within easy reach of the Prague Castle as well as the city center. Building amenities include a fitness room, a sauna, 24/7 reception, private security and a garden with a playground for children.

The interior includes a 36 m² living room with a dining area, a fully fitted open plan kitchen and **balcony** access, a bedroom with a full en-suite bathroom, a second bathroom, an additional separate toilet, and an open entrance hall.