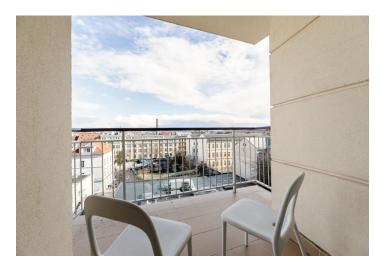

\* Area of the unit according to the Civil Code. The area consists of the sum total area of the entire unit bounded by perimeter walls.

This is a completely furnished 1-bedroom apartment with a balcony and nice views of Prague, on the second floor in a modern gated residential project with underground parking. Located in the immediate vicinity of the French School and Petřín Hill Park, with quick access to shopping and metro, within easy reach of the Prague Castle as well as the city center. Building amenities include a fitness room, a sauna, 24/7 reception, private security and a garden with a playground for children.

The interior includes a 36 m² living room with a dining area, a fully fitted open plan kitchen and **balcony** access, a bedroom with a full en-suite bathroom, a second bathroom, an additional separate toilet, and an open entrance hall.