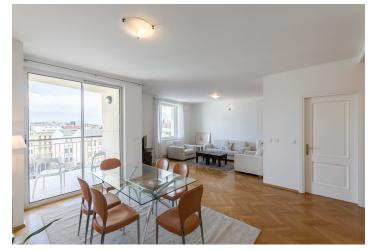

\* Area of the unit according to the Civil Code. The area consists of the sum total area of the entire unit bounded by perimeter walls.

This is a completely furnished 1-bedroom apartment with a balcony and nice views of Prague, on the second floor in a modern gated residential project with underground parking. Located in the immediate vicinity of the French School and Petřín Hill Park, with quick access to shopping and metro, within easy reach of the Prague Castle as well as the city center. Building amenities include a fitness room, a sauna, 24/7 reception, private security and a garden with a playground for children.

The interior includes a 36 m² living room with a dining area, a fully fitted open plan kitchen and **balcony** access, a bedroom with a full en-suite bathroom, a second bathroom, an additional separate toilet, and an open entrance hall.