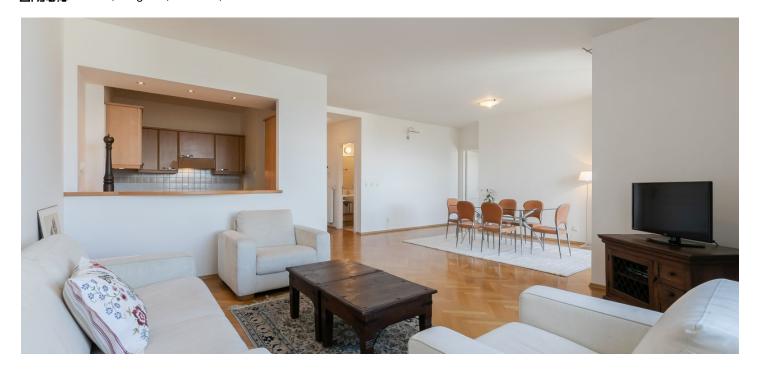

\* Area of the unit according to the Civil Code. The area consists of the sum total area of the entire unit bounded by perimeter walls.

This is a completely furnished 1-bedroom apartment with a balcony and nice views of Prague, on the second floor in a modern gated residential project with underground parking. Located in the immediate vicinity of the French School and Petřín Hill Park, with quick access to shopping and metro, within easy reach of the Prague Castle as well as the city center. Building amenities include a fitness room, a sauna, 24/7 reception, private security and a garden with a playground for children.

The interior includes a 36 m² living room with a dining area, a fully fitted open plan kitchen and **balcony** access, a bedroom with a full en-suite bathroom, a second bathroom, an additional separate toilet, and an open entrance hall.

**Solid wood parquet floors**, tiles, French windows, security entry door, built-in storage, washing machine, dishwasher, TV, satellite TV connection, chip access to the building. A **garage parking** space is included. Deposit for service charges and utilities: CZK 6,500/month. Available from the end of April 2021.