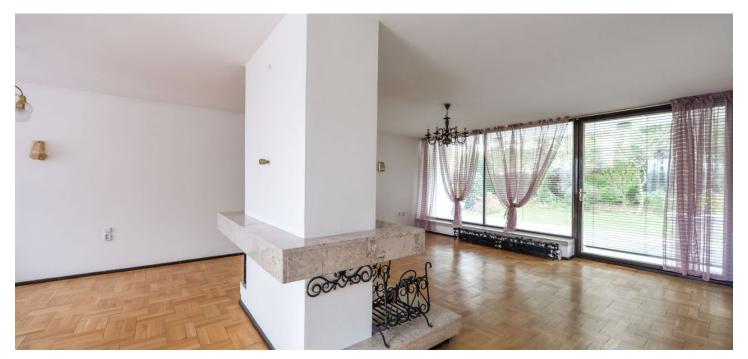

Ground floor: large living room with a centrally located fireplace and a winter garden with access to the main terrace, fully fitted kitchen, two bedrooms, one with terrace access, bathroom with massage tub, separate toilet, entry hall. First floor: hall with terrace access, two bedrooms, large bedroom with terrace and balcony (could be second living room), bathroom with massage shower, sink and bidet, separate toilet, laundry/storage room (could be second kitchen).

Solid wood parquet and original cork floors, marble floors, bathrooms and window sills, oversized windows, blinds, washer, dryer, dishwasher, alarm, telephone line, Internet, barrier free access. Garage parking available. All charges and utilities plus garden maintenance and parking are included in the rent.