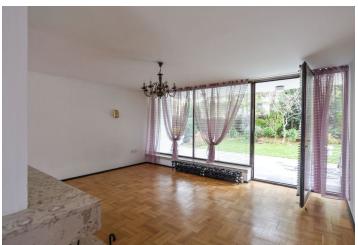

Ground floor: large living room with a centrally located fireplace and a winter garden with access to the main terrace, fully fitted kitchen, two bedrooms, one with terrace access, bathroom with massage tub, separate toilet, entry hall. First floor: hall with terrace access, two bedrooms, large bedroom with terrace and balcony (could be second living room), bathroom with massage shower, sink and bidet, separate toilet, laundry/storage room (could be second kitchen).

Solid wood parquet and original cork floors, marble floors, bathrooms and window sills, oversized windows, blinds, washer, dryer, dishwasher, alarm, telephone line, Internet, barrier free access. Garage parking available. All charges and utilities plus garden maintenance and parking are included in the rent.