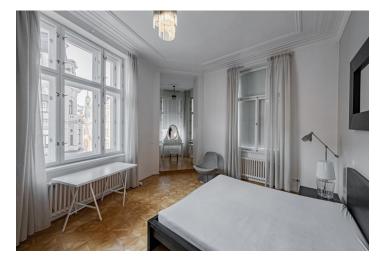

The interior comprises a living room, a fully-fitted kitchen with a dining area, 3 bedrooms, 2 bathrooms, and built-in closets. The apartment is distinguished by a high standard design and finishings—oak floors in a Viennese cross pattern, marble in the hall and in the bathrooms, refurbished windows, stucco ceilings, and original Art Nouveau chandeliers. Video security system, alarm, security entrance doors, 2 small safes in the living room.