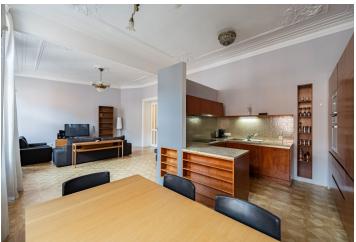

The interior comprises a living room, a fully-fitted kitchen with a dining area, 3 bedrooms, 2 bathrooms, and built-in closets. The apartment is distinguished by a high standard design and finishings—oak floors in a Viennese cross pattern, marble in the hall and in the bathrooms, refurbished windows, stucco ceilings, and original Art Nouveau chandeliers. Video security system, alarm, security entrance doors, 2 small safes in the living room.