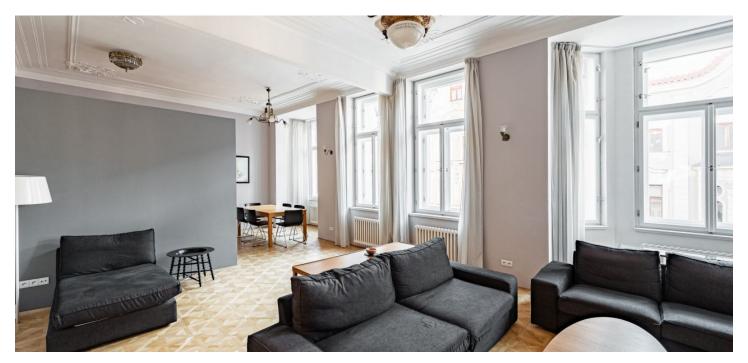

<sup>\*</sup> Area of the unit according to the Civil Code. The area consists of the sum total area of the entire unit bounded by perimeter walls.

This bright, stylish apartment with two beautiful bay windows on the 3rd floor of an Art Nouveau corner building in the heart of historic Prague is only steps away from Old Town Square and the Old-New Synagogue.

The interior comprises a living room, a fully-fitted kitchen with a dining area, 3 bedrooms, 2 bathrooms, and built-in closets. The apartment is distinguished by a high standard design and finishings—oak floors in a Viennese cross pattern, marble in the hall and in the bathrooms, refurbished windows, stucco ceilings, and original Art Nouveau chandeliers. Video security system, alarm, security entrance doors, 2 small safes in the living room.