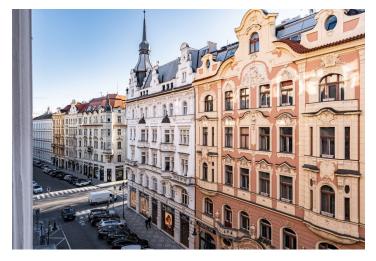

<sup>\*</sup> Area of the unit according to the Civil Code. The area consists of the sum total area of the entire unit bounded by perimeter walls.

This bright, stylish apartment with two beautiful bay windows on the 3rd floor of an Art Nouveau corner building in the heart of historic Prague is only steps away from Old Town Square and the Old-New Synagogue.

The apartment is located in the prestigious location of Josefov, just around the corner from the luxurious boutiques on Pařížská Street, within reach of many restaurants, cafés, galleries, and shops.

Floor area 146.9 m<sup>2</sup>.