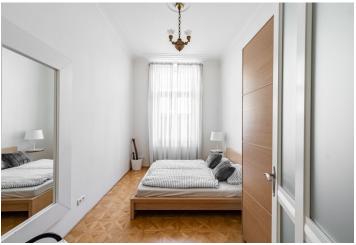

<sup>\*</sup> Area of the unit according to the Civil Code. The area consists of the sum total area of the entire unit bounded by perimeter walls.

This bright, stylish apartment with two beautiful bay windows on the 3rd floor of an Art Nouveau corner building in the heart of historic Prague is only steps away from Old Town Square and the Old-New Synagogue.

The interior comprises a living room, a fully-fitted kitchen with a dining area, 3 bedrooms, 2 bathrooms, and built-in closets. The apartment is distinguished by a high standard design and finishings—oak floors in a Viennese cross pattern, marble in the hall and in the bathrooms, refurbished windows, stucco ceilings, and original Art Nouveau chandeliers. Video security system, alarm, security entrance doors, 2 small safes in the living room.