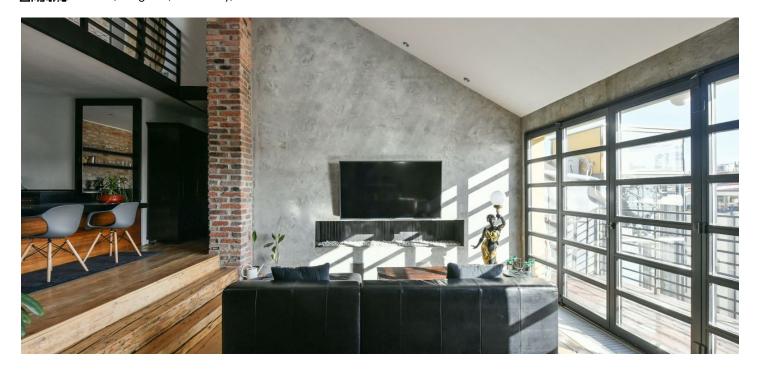

\* Area of the unit according to the Civil Code. The area consists of the sum total area of the entire unit bounded by perimeter walls.

Stylish bi-level air-conditioned attic apartment with a courtyard-facing terrace situated on the 6th floor of a completely reconstructed early 20th century building with an elevator, situated across from Riegrovy Sady Park.

On the lower level is a spacious bedroom with an open-plan, fully appointed bathroom. On the main level there is a completely equipped kitchen open to a double height living room with a **modern fireplace**, **terrace**, and 2nd bathroom with a shower. A custom made staircase leads to an **open gallery which is used as a second bedroom**. The apartment features a modern interior design and furniture.