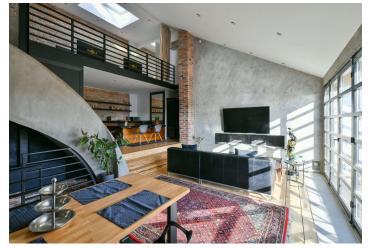

\* Area of the unit according to the Civil Code. The area consists of the sum total area of the entire unit bounded by perimeter walls.

Stylish bi-level air-conditioned attic apartment with a courtyard-facing terrace situated on the 6th floor of a completely reconstructed early 20th century building with an elevator, situated across from Riegrovy Sady Park.

On the lower level is a spacious bedroom with an open-plan, fully appointed bathroom. On the main level there is a completely equipped kitchen open to a double height living room with a **modern fireplace**, **terrace**, and 2nd bathroom with a shower. A custom made staircase leads to an **open gallery which is used as a second bedroom**. The apartment features a modern interior design and furniture.