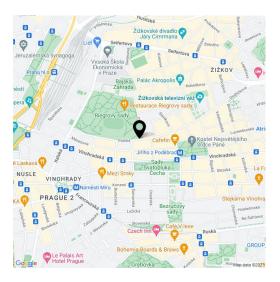

Within easy reach of fine restaurants, coffee shops, the divadlo Na Vinohradech theater and Riegrovy Sady Park, close to the Jiřího z Poděbrad **metro station** (line A), and tram stops.

Interior 114.68 m², terrace 8.21 m².