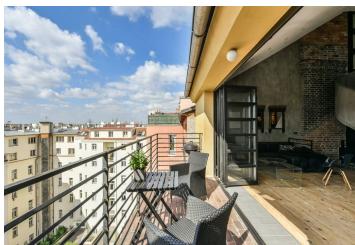

\* Area of the unit according to the Civil Code. The area consists of the sum total area of the entire unit bounded by perimeter walls.

Stylish bi-level air-conditioned attic apartment with a courtyard-facing terrace situated on the 6th floor of a completely reconstructed early 20th century building with an elevator, situated across from Riegrovy Sady Park.

On the lower level is a spacious bedroom with an open-plan, fully appointed bathroom. On the main level there is a completely equipped kitchen open to a double height living room with a **modern fireplace**, **terrace**, and 2nd bathroom with a shower. A custom made staircase leads to an **open gallery which is used as a second bedroom**. The apartment features a modern interior design and furniture.