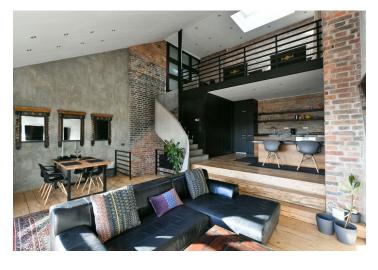

\* Area of the unit according to the Civil Code. The area consists of the sum total area of the entire unit bounded by perimeter walls.

Stylish bi-level air-conditioned attic apartment with a courtyard-facing terrace situated on the 6th floor of a completely reconstructed early 20th century building with an elevator, situated across from Riegrovy Sady Park.

On the lower level is a spacious bedroom with an open-plan, fully appointed bathroom. On the main level there is a completely equipped kitchen open to a double height living room with a **modern fireplace**, **terrace**, and 2nd bathroom with a shower. A custom made staircase leads to an **open gallery which is used as a second bedroom**. The apartment features a modern interior design and furniture.