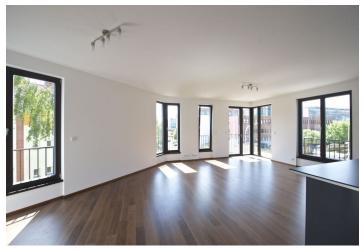

This high quality 3-bedroom 2-bathroom flat with 2 balconies (3,5 m<sup>2</sup> + 2,5 m<sup>2</sup>) is currently available for rent. Situated on the second floor in a brand new modern building with a lift and underground parking. Located in an attractive Dejvice residential area a five minute walk to Dejvická metro station, steps to the Czech Technical University campus, within easy reach of all public amenities and Stromovka Park, and convenient to the airport and numerous international schools.

The interior features a corner living room with a fully integrated kitchen and balcony, master bedroom with an en-suite bathroom (tub, toilet) and balcony, two more bedrooms, shower bathroom with bidet and toilet, guest toilet, and entry hall with built-in wardrobes and utility cupboard.

Floating floors, marble tiles, French windows, security door, washer, dryer, camera system and video entry phone, cellar. Two garage spaces included. Can be furnished for a higher rent. Common building charges and heating CZK 5000 per month, electricity is billed separately. Interior 119 m<sup>2</sup>, two balconies (3,5 m<sup>2</sup> + 2,5 m<sup>2</sup>). Available from July 2016.