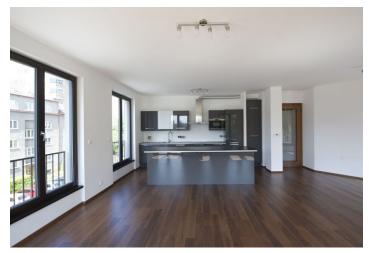

This high quality 3-bedroom 2-bathroom flat with 2 balconies (3,5 m<sup>2</sup> + 2,5 m<sup>2</sup>) is currently available for rent. Situated on the second floor in a brand new modern building with a lift and underground parking. Located in an attractive Dejvice residential area a five minute walk to Dejvická metro station, steps to the Czech Technical University campus, within easy reach of all public amenities and Stromovka Park, and convenient to the airport and numerous international schools.

The interior features a corner living room with a fully integrated kitchen and balcony, master bedroom with an en-suite bathroom (tub, toilet) and balcony, two more bedrooms, shower bathroom with bidet and toilet, guest toilet, and entry hall with built-in wardrobes and utility cupboard.

Floating floors, marble tiles, French windows, security door, washer, dryer, camera system and video entry phone, cellar. Two garage spaces included. Can be furnished for a higher rent. Common building charges and heating CZK 5000 per month, electricity is billed separately. Interior 119 m<sup>2</sup>, two balconies (3,5 m<sup>2</sup> + 2,5 m<sup>2</sup>). Available from July 2016.