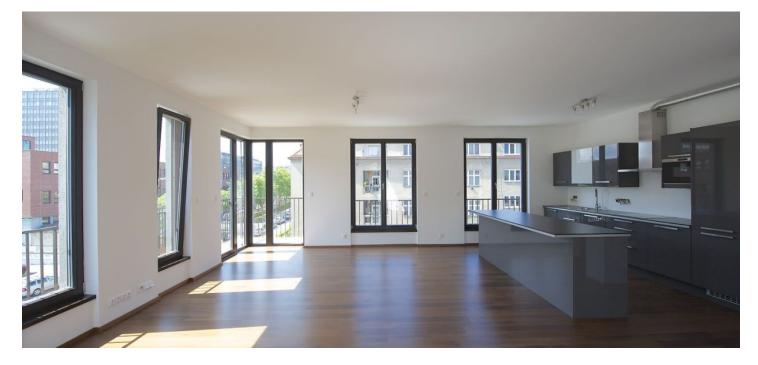

This high quality 3-bedroom 2-bathroom flat with 2 balconies (3,5 m<sup>2</sup> + 2,5 m<sup>2</sup>) is currently available for rent. Situated on the second floor in a brand new modern building with a lift and underground parking. Located in an attractive Dejvice residential area a five minute walk to Dejvická metro station, steps to the Czech Technical University campus, within easy reach of all public amenities and Stromovka Park, and convenient to the airport and numerous international schools.

The interior features a corner living room with a fully integrated kitchen and balcony, master bedroom with an en-suite bathroom (tub, toilet) and balcony, two more bedrooms, shower bathroom with bidet and toilet, guest toilet, and entry hall with built-in wardrobes and utility cupboard.

Floating floors, marble tiles, French windows, security door, washer, dryer, camera system and video entry phone, cellar. Two garage spaces included. Can be furnished for a higher rent. Common building charges and heating CZK 5000 per month, electricity is billed separately. Interior 119 m<sup>2</sup>, two balconies (3,5 m<sup>2</sup> + 2,5 m<sup>2</sup>). Available from July 2016.